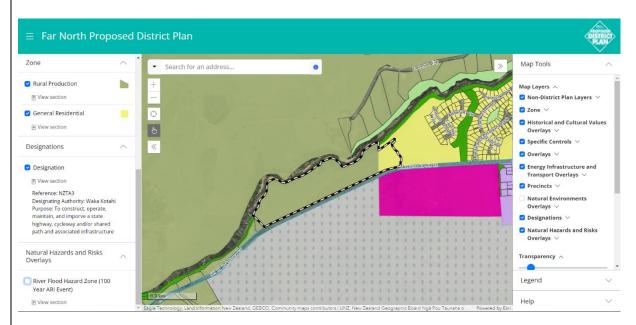

### My submission is:

A review of the proposed plan zoning in relation to the above property has been completed and the proposed zoning is Rural Production with a small portion of land zoned also zoned General Residential.

It is contended that the zoning is better suited as a lifestyle zone with a rural bias and on this basis, this submission, requests the change. The proposed zoning which is sought is Rural Residential and would apply to the entire site.

The reasons as to why this zoning is appropriate are as follows:

- The proposed zoning for the site includes General Residential and Rural Production and is sought to be changed to Rural Residential as this will provide a transition from developed General Residential located within the Watea residential development to larger and productive Rural Production zoned land to the west of the site.
- Part of the site is proposed to be zoned General Residential and there is a preference for adjoining land to be Rural Residential rather than transitioning straight to Rural Production where reverse sensitivity issues could ensue.
- The land is not productive and does not contain highly versatile soils. It can only be used for low level pastoral grazing with this parcel of land subdivided and sold off from the main pastoral farming lot (located on the southern side of Puketona Road) for this reason. It is noted that the productive pastoral farming lot on the southern side is proposed to be zoned Rural Residential.
- The land located to the west of the site are a number of lifestyle properties which end at Lily Pond Lane. There are a number of 2000m<sup>2</sup> lots with some also slightly larger. This area is similar in character which in reviewing the intent of the Rural Residential Zone reflects these attributes. The re-zoning would increase the potential of the site to provide for social and economic well-being.
- The future development of Watea/ Haruru is to progress west providing that core infrastructure can be provided. A Rural Residential zoning offers this future intensification and provides an interim transition.
- The former landing strip located on the site has modified the lot's contours
- The zoning would enable the lot to have domestic levels farming activities and onsite servicing.
- Rezoning the land to Rural Residential would not conflict with the relevant objectives and policies
  of the zone.