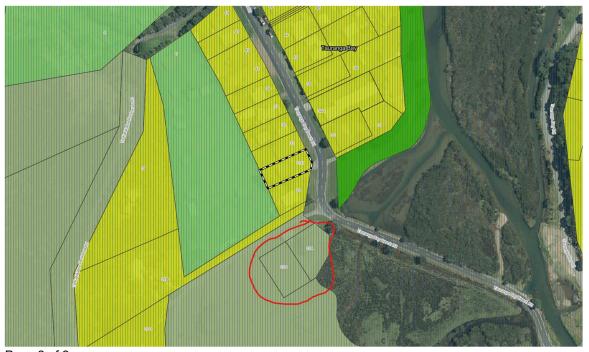

## **Submission points**

The following submission points were made by the submitter.

S587.001

| Point | Plan section  | Plan<br>provision           | Position        | Decision sought                                                                                                             | Reasons for position                                                                                                                                                                                                                                                                                                                                                   |
|-------|---------------|-----------------------------|-----------------|-----------------------------------------------------------------------------------------------------------------------------|------------------------------------------------------------------------------------------------------------------------------------------------------------------------------------------------------------------------------------------------------------------------------------------------------------------------------------------------------------------------|
| 1     | Planning maps | Rural<br>Production<br>Zone | Support in part | I would like the property planning zone updatedd to be included in Settlement like the other surrouning smaller properties. | The site is on the fringe of the township and has previously been connected to the farm hence no need to change from rural production to Settlement.  It has no sense to keep rural production for this property as it is no longer connected to the farm and has been onsold to us. 25b tauranga bay beach road may also need to be considered for this change aswell |