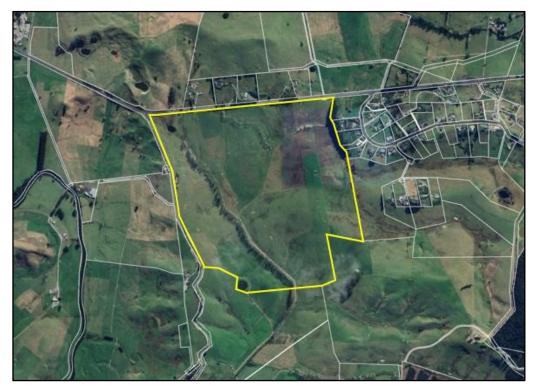

the RMA sets out specific requirements for the determination of restricted discretionary activities.

Section 104(1) of the RMA sets out the matters that a consent authority must, subject to Part 2, have regard to when considering application for resource consent.

This report focuses on the relevant matters in s104(1), and specifically:

- The actual and potential environmental effects (s104(1)(a)).
- The NES (s104(1)(b)(i)).
- The relevant provisions of the NPS-HPL (s104(1)(b)(iii)).
- The relevant provisions of the OFNDP and FNPDP (s104(1)(b)(vi)).

## 2. THE SITE AND SURROUNDING ENVIRONMENT

### 2.1 The site

### **Location**

The subject site is located on the eastern side of Parapara Road. It has frontage onto SH10 along its northern boundary. The site is shown in Figure 1 (below).



Figure 1: The site (Source: Google Earth).

#### **Built form**

The site accommodates a single dwelling, which is located centrally along the western boundary adjacent to Parapara Road. There are some sheds located in proximity to the dwelling.

#### **Access**

There is a vehicle crossing associated with the existing residential unit, which provides access to the site from Parapara Road. There is also a farm crossing from Parapara Road located to the north of the existing dwelling, and three farm crossings from SH10 located along the northern boundary of the site.

## **Topography**

The site has a gently undulating topography. The high point is in the northeastern portion of the site.

### Ground cover, watercourses, and vegetation

The site is predominantly in pasture. Vegetation is