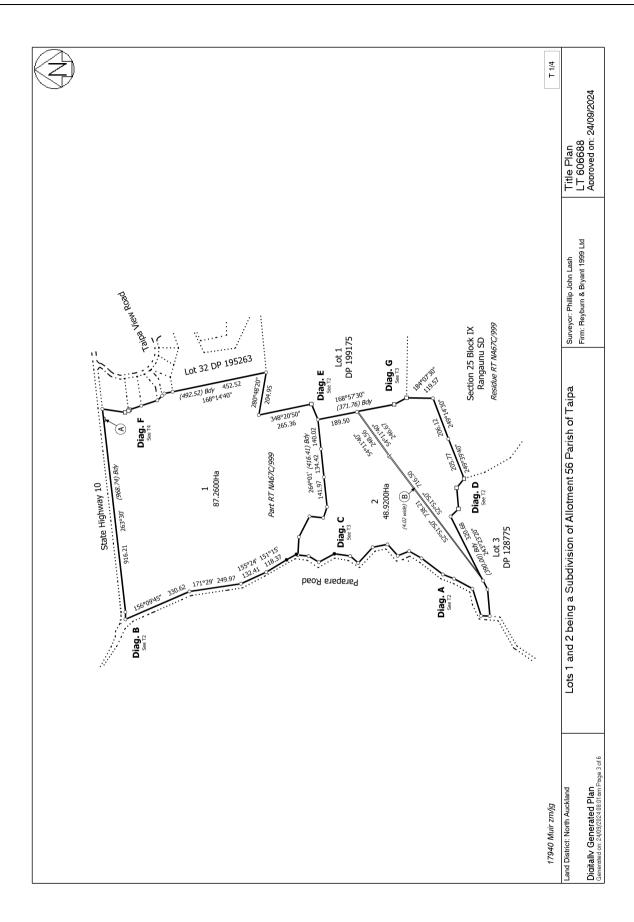

le

Area 87.2600 hectares more or less
Legal Description Lot 1 Deposited Plan 606688

**Registered Owners**Donald James Muir

### **Interests**

Subject to Section 8 Mining Act 1971

Subject to Section 168A Coal Mines Act 1925

D534038.1 Certificate pursuant to Section 94C Transit New Zealand Act 1989 declaring the adjoining State Highway to be a limited access road - 21.8.2000 at 2.05 pm

D539206.1 Notice pursuant to Sections 90 and 91 Transit New Zealand Act 1989 - 7.9.2000 at 1.31 pm

Appurtenant hereto are water supply and electricity easements created by Easement Instrument 6850903.1 - 4.5.2006 at 9:00 am

Subject to a right (in gross) to convey electricity over part marked A on DP 606688 in favour of Top Energy Limited created by Easement Instrument 12396682.2 - 1.7.2022 at 3:55 pm





Form 3

### EASEMENT INSTRUMENT TO GRANT EASEMENT OR PROFIT A PRENDRE, OR CREATE LAND COVENANT

### SECTIONS 90A AND 90F, LAND TRANSFER ACT 1952

| Land Registration District North Auckland                                                                                                                                                                                                                                                                                                                                                                      | BARCODE                                                                                                                                                                                        |  |  |  |  |  |
|--------------------------------------