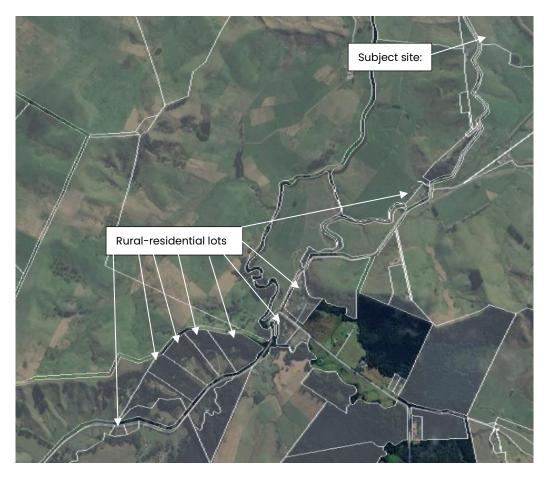

ral Living', 'Coastal Living', 'General Coastal', and 'Residential' under the OFNDP.

Directly to the east of the site is a cluster of land zoned 'Rural Living'. Residential lots within this area generally range from 5,000m<sup>2</sup> to 1.5ha.

While the land surrounding the Taipa settlement is zoned Rural Production, there are a range of lot sizes and land use activities. The area to the north of the site along SH10 accommodates a number of rural-residential lots that range in size from 1.4ha to 2.8ha. Similarly, there are a number of rural-residential clusters located along Parapara Road to the south of the site.

**Figure 4** and **5** (below) show the varying pattern of development that characterises the surrounding environment.



Figure 3. Land uses in the surrounding environment



Figure 4. Land uses in the surrounding environment along Parapara road

## 3. THE PROPOSAL

#### 3.1 General

This application seeks consent to subdivide the two subject sites into seven lots. The proposed lot configuration is depicted on the subdivision scheme plan (Appendix 1) and is summarised in Table 3 below.

| Lot Number | Area      | Comment                                                    |
|------------|-----------|------------------------------------------------------------|
| 1          | 4.1105ha  | Vacant rural-residential lot.                              |
| 2          | 4.0565ha  | Rural-residential lot accommodating the existing dwelling. |
| 3          | 4.0930ha  | Vacant rural-residential lot.                              |
| 4          | 4.3120ha  | Vacant rural-r