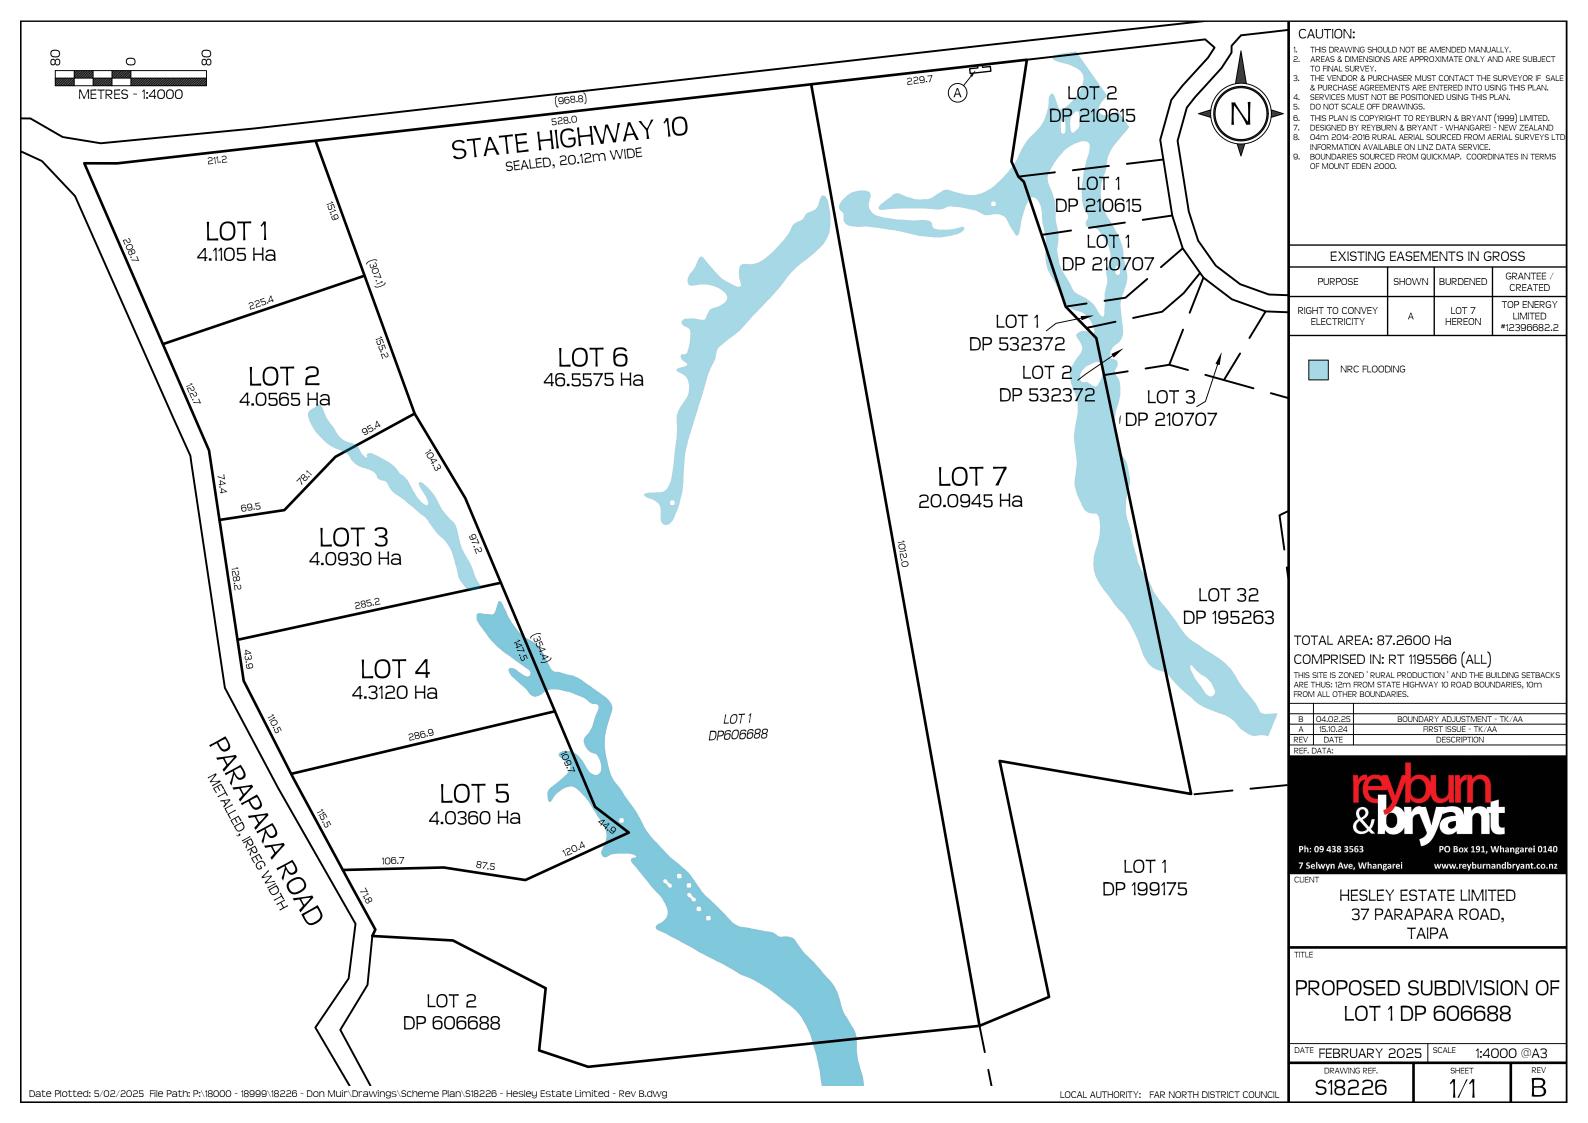

awn from the objectives and policies of the PFNDP. Accordingly, appropriate regard has been given to s104(1)(b)(vi) of the RMA.

Section 5.3 of this report concludes that the NPS-HPL is not relevant to the proposal in accordance with clause 3.5(7). Appropriate regard has therefore been given to s104(1)(b)(iii) of the RMA.

Section 5.4 of this report also confirms that the NES is not relevant to this application. Appropriate regard has therefore been given to s104(1)(b)(i) of the RMA.

While recourse to Part 2 is not required, section 5.3 of this report confirms that the proposal does not compromise the purpose or principles of the RMA.

Having regard to all the relevant matters in s104(1) and s104B of the RMA, the proposal can be approved subject to appropriate conditions of consent.











# RECORD OF TITLE UNDER LAND TRANSFER ACT 2017 FREEHOLD





Identifier 1195566

Land Registration District North Auckland

**Date Issued** 01 October 2024

**Prior References** NA67C/999

**Estate** Fee Simple

Area 87.2600 hectares more or less
Legal Description Lot 1 Deposited Plan 606688

**Registered Owners**Donald James Muir

### **Interests**

Subject to Section 8 Mining Act 1971

Subject to Section 168A Coal Mines Act 1925

D534038.1 Certificate pursuant to Section 94C Transit New Zealand Act 1989 declaring the adjoining State Highway to be a limited access road - 21.8.2000 at 2.05 pm

D539206.1 Notice pursuant to Sections 90 and 91 Transit New Zealand Act 1989 - 7.9.2000 at 1.31 pm

Appurtenant hereto are water supply and electricity easements created by Easement Instrument