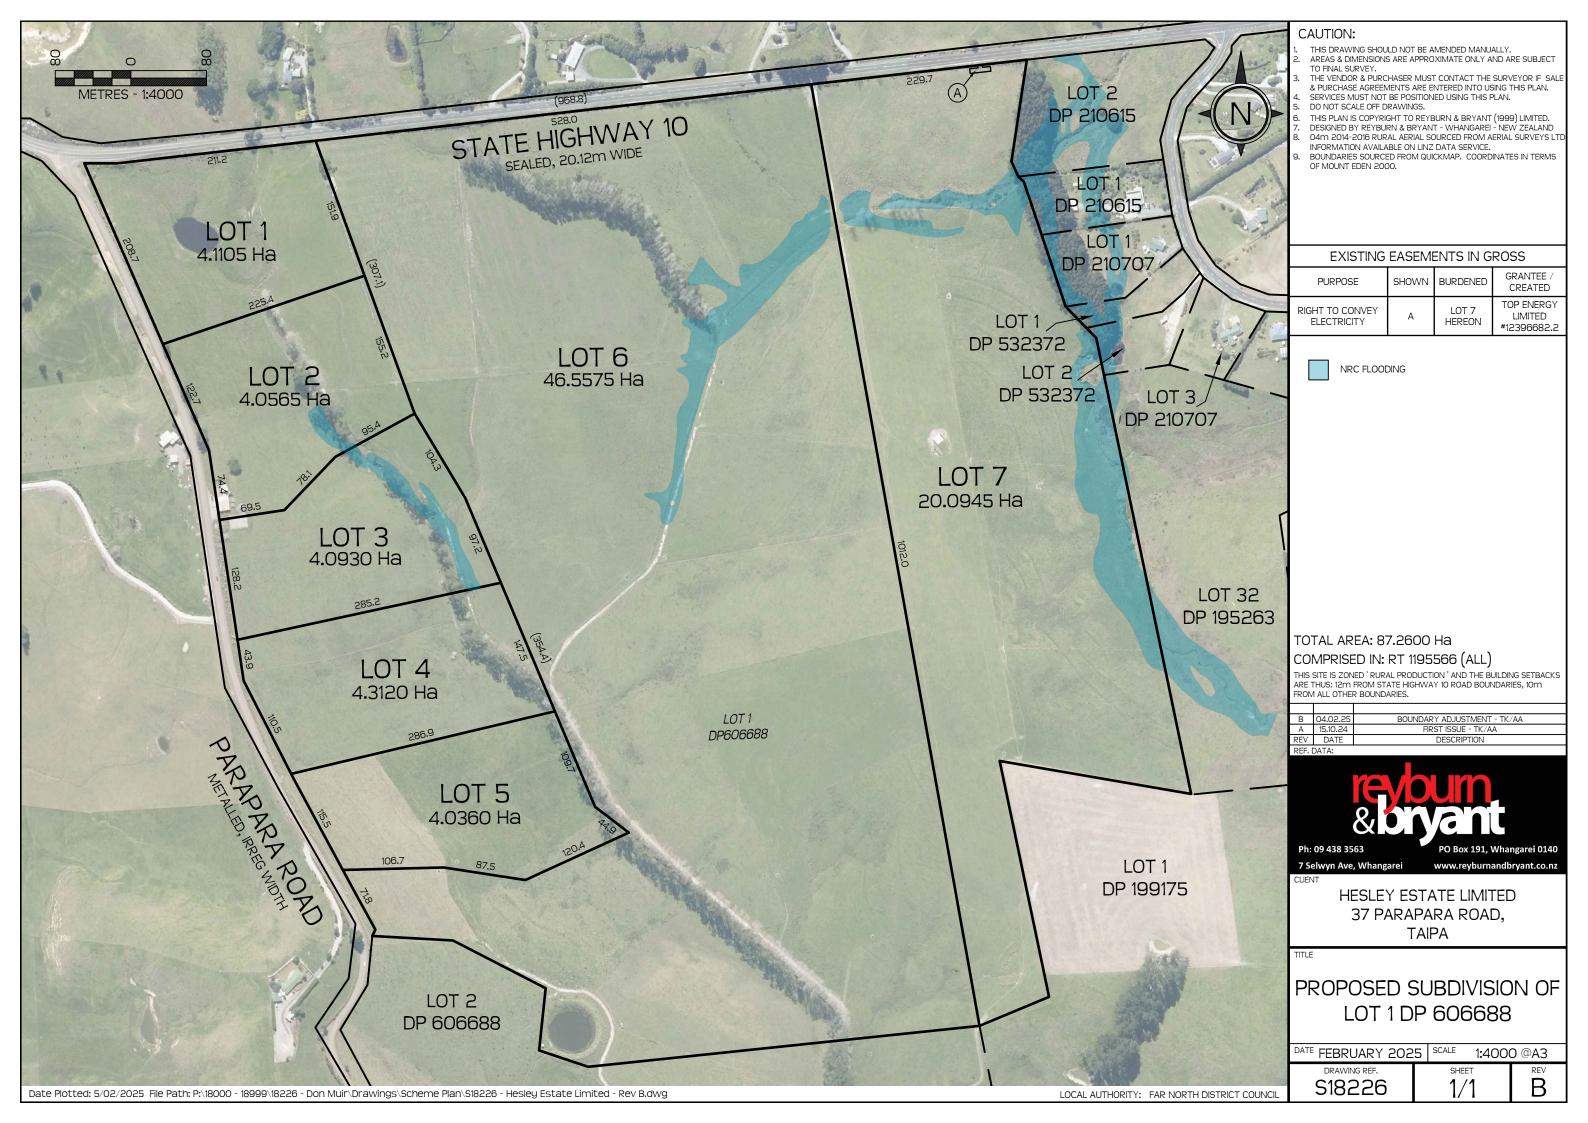

drawn from the objectives and policies of the PFNDP. Accordingly, appropriate regard has been given to s104(1)(b)(vi) of the RMA.

Section 5.3 of this report concludes that the NPS-HPL is not relevant to the proposal in accordance with clause 3.5(7). Appropriate regard has therefore been given to s104(1)(b)(iii) of the RMA.

Section 5.4 of this report also confirms that the NES is not relevant to this application. Appropriate regard has therefore been given to s104(1)(b)(i) of the RMA.

While recourse to Part 2 is not required, section 5.3 of this report confirms that the proposal does not compromise the purpose or principles of the RMA.

Having regard to all the relevant matters in s104(1) and s104B of the RMA, the proposal can be approved subject to appropriate conditions of consent.











# RECORD OF TITLE UNDER LAND TRANSFER ACT 2017 FREEHOLD





Identifier 1195566

Land Registration District North Auckland

**Date Issued** 01 October 2024

**Prior References** NA67C/999

**Estate** Fee Simple

Area 87.2600 hectares more or less
Legal Description Lot 1 Deposited Plan 606688

**Registered Owners**Donald James Muir

### **Interests**

Subject to Section 8 Mining Act 1971

Subject to Section 168A Coal Mines Act 1925

D534038.1 Certificate pursuant to Section 94C Transit New Zealand Act 1989 declaring the adjoining State Highway to be a limited access road - 21.8.2000 at 2.05 pm

D539206.1 Notice pursuant to Sections 90 and 91 Transit New Zealand Act 1989 - 7.9.2000 at 1.31 pm

Appurtenant hereto are water supply and electricity easements created by Easement Instrumen