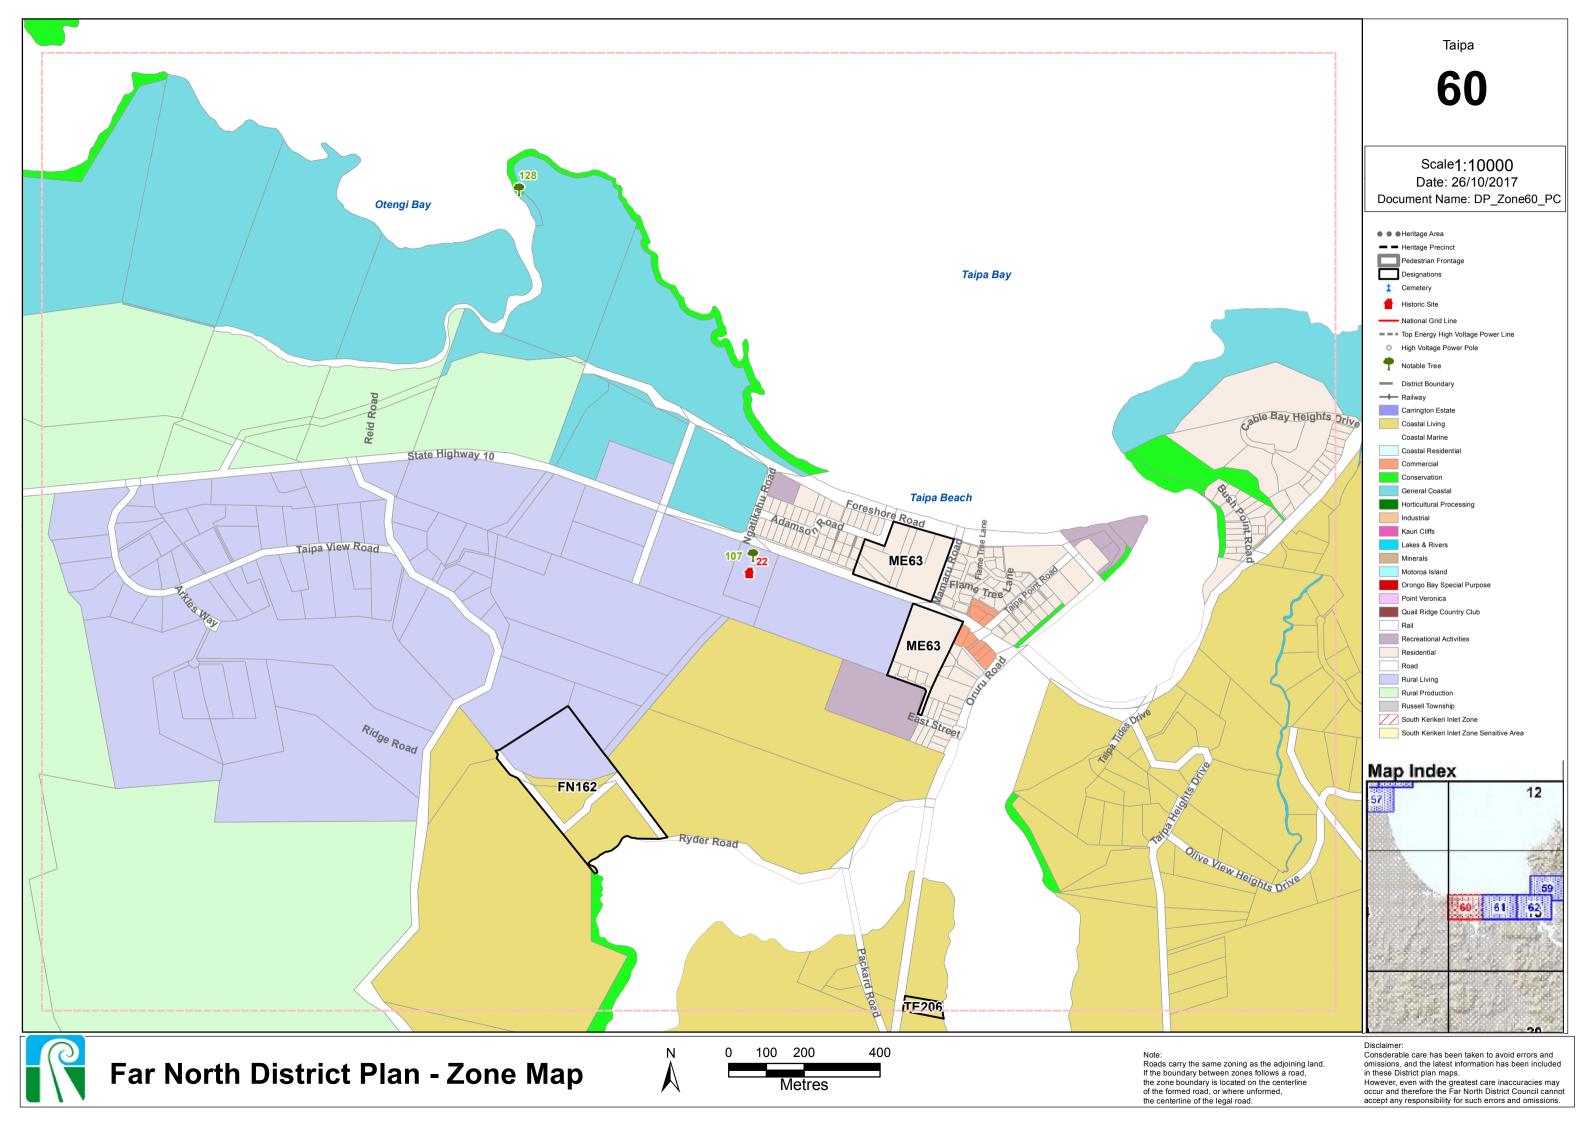

arises between the parties in relation to this instrument or any matter arising under it and that dispute cannot be resolved by negotiation, then the parties must submit the dispute to arbitration in accordance with the Arbitration Act 1996 (and its amendments or any statute which replaces it). The arbitration will be commenced by either party giving written notice to the other of the details of the dispute and that party's desire to have the matter referred to arbitration. The arbitration will be by one arbitrator, if the parties can agree upon one, and, if not, then by two arbitrators, one to be appointed by each party, and their umpire to be appointed by the arbitrators before they begin to consider the dispute. The award in the arbitration will be final and binding on the parties.









# **Operative District Plan Provisions**

| Section 13 Subdivision                                                                                                                 |            |                                                                                          |  |  |  |  |
|----------------------------------------------------------------------------------------------------------------------------------------|------------|------------------------------------------------------------------------------------------|--|--|--|--|
| Rule                                                                                                                                   | Status     | Comment                                                                                  |