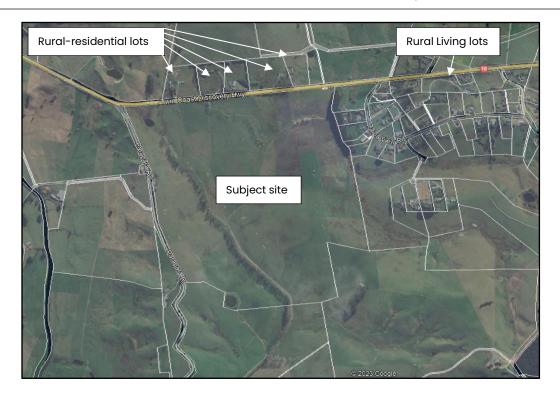

Within the settlement, the land is zoned a mix of 'Rural Living', 'Coastal Living', 'General Coastal', and 'Residential' under the OFNDP.

Directly to the east of the site is a cluster of land zoned 'Rural Living'. Residential lots within this area generally range from 5,000m<sup>2</sup> to 1.5ha.

While the land surrounding the Taipa settlement is zoned Rural Production, there are a range of lot sizes and land use activities. The area to the north of the site along SH10 accommodates a number of rural-residential lots that range in size from 1.4ha to 2.8ha. Similarly, there are a number of rural-residential clusters located along Parapara Road to the south of the site.

**Figure 4** and **5** (below) show the varying pattern of development that characterises the surrounding environment.



Figure 3. Land uses in the surrounding environment



Figure 4. Land uses in the surrounding environment along Parapara road

## 3. THE PROPOSAL

#### 3.1 General

This application seeks consent to subdivide the two subject sites into seven lots. The proposed lot configuration is depicted on the subdivision scheme plan (Appendix 1) and is summarised in Table 3 below.

| Lot Number | Area      | Comment                                                    |
|------------|-----------|------------------------------------------------------------|
| 1          | 4.1105ha  | Vacant rural-residential lot.                              |
| 2          | 4.0565ha  | Rural-residential lot accommodating the existing dwelling. |
| 3          | 4.0930ha  | Vacant rural-residential lot.