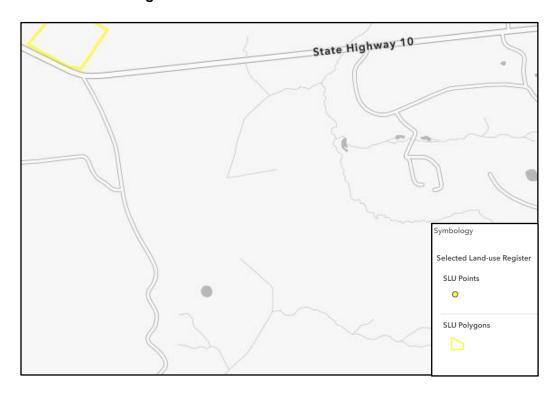

d for future generations.

In accordance with clause 3.5(7), all consenting authorities are now required to apply the NPS-HPL where references to highly productive land are references to land that is zoned Rural (or Rural Production) and that has a soil classification of LUC 1-3.

As per Section 2.1 of this report, the subject land only contains Class 4 and 6 soils. These are not considered highly productive land under the NPS-HPL. Therefore, the NPS-HPL is not applicable to this application.

## 5.4 NES - Soil Contamination

Based on an analysis of aerial photography, and a review of the Northland Regional Councils 'selected land use sites' database, there is no evidence to suggest that the site has ever accommodated an activity from the HAIL. This is demonstrated in **Figure 5** below.



Figure 5: The SLU points of the site and surrounding area (Source: NRC land-use register, GIS).

The subject site is therefore not a piece of land described in clause 5(7) or (8) and the NES regulations are not relevant to this application.

## 5.5 Part 2 assessment – the Resource Management Act

An assessment of Part 2 matters is not required unless there are issues of invalidity, incomplete coverage, or uncertainty in the planning provisions.<sup>9</sup>

<sup>&</sup>lt;sup>9</sup> R J Davidson Family Trust v Marlborough District Council [2017] NZHC 52

None of these scenarios are applicable with regards to the FNDC provisions. While an assessment under Part 2 is therefore not required, the following is provided for completeness.

The proposal does not compromise the purpose or princip