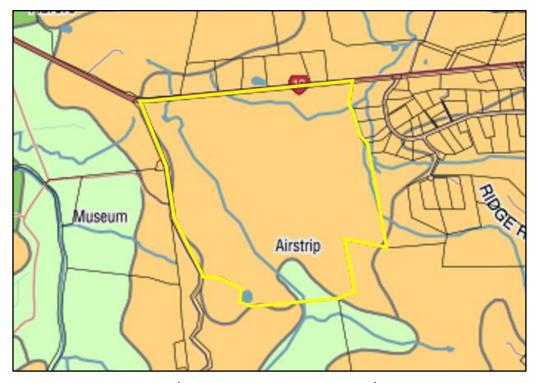

a gently undulating topography. The high point is in the northeastern portion of the site.

### Ground cover, watercourses, and vegetation

The site is predominantly in pasture. Vegetation is limited to the edge of the small watercourse that traverses the centre of the site, and a second smaller watercourse located in the north-eastern portion of the site.

There are two ponds located on the site – one in the north-western corner and one centrally along the southern boundary. There are also a number of farm drains located across the site.

## <u>Land Use Capability (LUC) – soil classification</u>

**Figure 2** below shows the classification of the soils at the sites under the LUC system. The orange portion has a classification of 6 while the lighter green area has a classification of 4.



Figure 2: LUC soil classification (Source: Manaaki Landcare Research).

## 2.2 The surrounding environment

The subject site is located on the western edge of the coastal settlement of Taipa in the Far North. Within the settlement, the land is zoned a mix of 'Rural Living', 'Coastal Living', 'General Coastal', and 'Residential' under the OFNDP.

Directly to the east of the site is a cluster of land zoned 'Rural Living'. Residential lots within this area generally range from 5,000m<sup>2</sup> to 1.5ha.

While the land surrounding the Taipa settlement is zoned Rural Production, there are a range of lot sizes and land use activities. The area to the north of the site along SH10 accommodates a number of rural-residential lots that range in size from 1.4ha to 2.8ha. Similarly, there are a nu