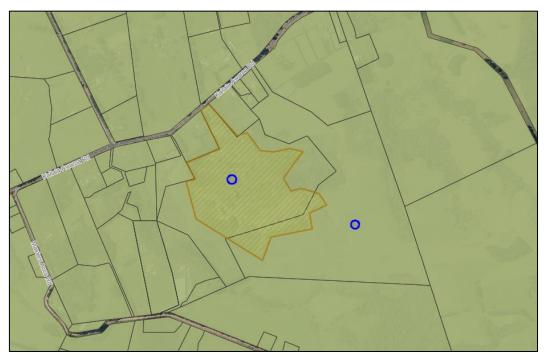

present including a quarry and ready-mix hopper (FNR Quarries, formerly known as Pukepoto Quarries). The remainder of the site is vacant and in pasture.

FNR Properties acknowledge and appreciate the work that Far North District Council (FNDC) have put in to developing the Far North Proposed District Plan (PDP).

The subject site is currently zoned Rural Production (RPZ) and the PDP proposes to retain the RPZ zoning with the addition of the Mineral Extraction Overlay to the portion of the site where existing quarry activities occur. In general, FNR Properties support the proposed zoning where they relate to quarrying activities, subject to amendments and clarification. Specific submission points have been outlined in **Section 2.0** below, including the relief sought to improve the PDP.



Figure 1: Map showing proposed zoning of subject site (Far North PDP Maps)



## 2.0 FEEDBACK ON FAR NORTH PROPOSED DISTRICT PLAN

| Feedback<br>Point | Feedback Topic                                              | Support/Oppose/<br>Seek Amendment/Clarification | Comments/Reasons                                                                                                                                                                                                                                                                                                                                                                                                                                                                                                                    | Relief Sought