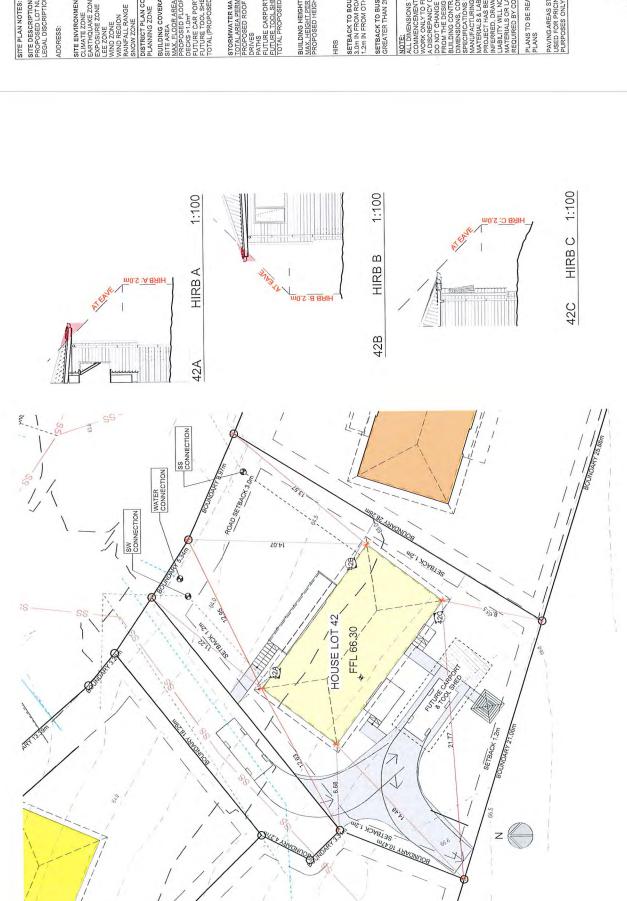

subdivision stages, and to reflect the extent of wetlands confirmed in a later ecological study. The latest scheme plan is attached as **Appendix B**.

This application seeks resource consent for 44 dwellings, being 28 three-bedroom dwellings and 16 four-bedroom dwellings, on the 44 residential lots created by the earlier subdivision. The overall site layout is attached as **Appendix C**. Some of these dwellings will have infringements to bulk and location controls, such as the sunlight recession plane and boundary setbacks, once the boundaries of the lots are established by the section 223 survey plan. The details of these infringements are elaborated in Part 3.2 of this report.

All but one of the proposed future infringements can be authorised as *Deemed Permitted Boundary Activities* under RMA section 87BA (shown on the Site Plan in **Appendix C**) while the land remains in single ownership. However, one of the proposed future infringements will be to the future road boundary, and therefore, requires resource consent and are included as part of the application in **Appendix D**.

#### 3.1 Operative Far North District Plan (FNODP)

Resource consent is sought for the following reasons:

Chapter 7 – Urban Environment

- The proposed dwelling for Lot 44 requires resource consent under Rule 7.6.5.3(a) as a *restricted discretionary activity* in the Residential Zone as it does not comply with:
  - Rule 7.6.5.1.5 Sunlight, as the eastern corner of the dwelling exceeds the 2m + 45° recession plane taken from the road boundary.

- The proposed dwelling for Lot 44 requires resource consent under Rule GRZ-R1 PER-2 as a *restricted discretionary activity* as it does not comply with:
  - Rule GRZ-S2 Height in relation to boundary, as the eastern corner of the dwelling exceeds the 2m + 45° recession plane taken from the road boundary.
- The proposal involves construction of more than one residential unit on the site and is a **discretionary activity** under GRZ-3 PER-1.