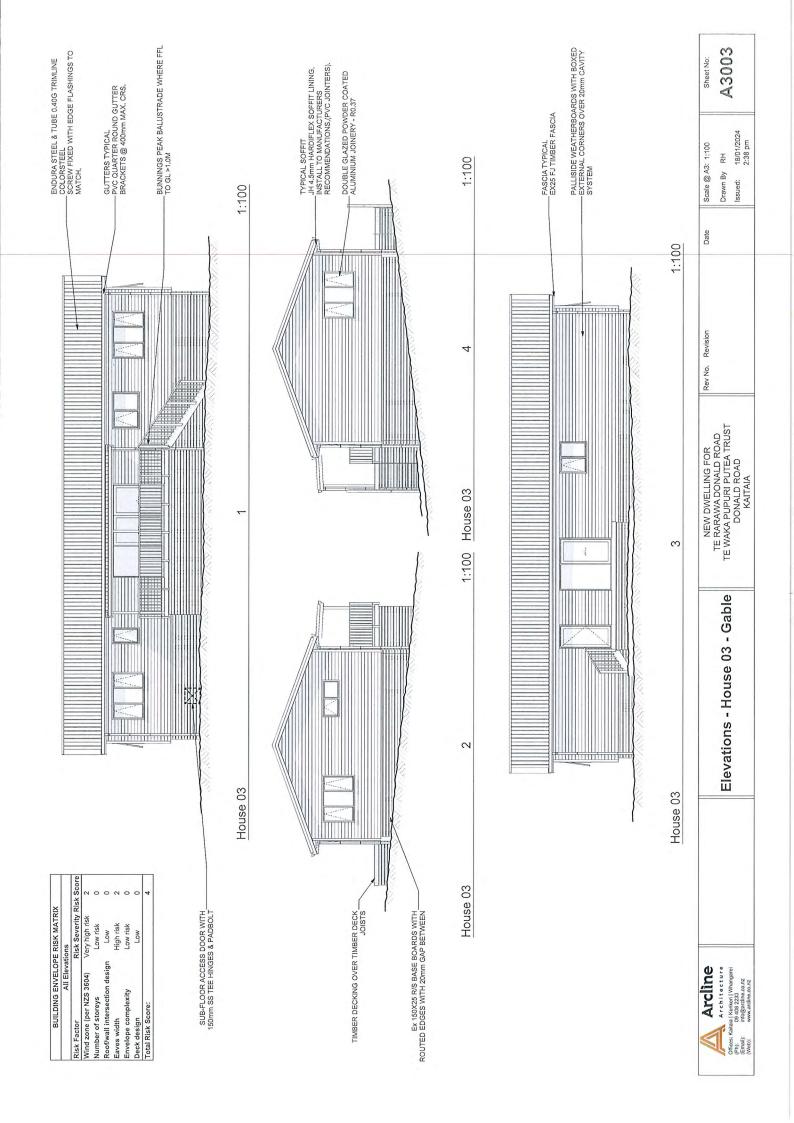

#### 1.0 PROPERTY / APPLICATION DETAILS

Site Address: Donald Road, Kaitaia

Legal Description: Part Lot 5 DP 12002 and Lot 15 DP 46427

Site Area: 3.9707 ha and 1.7622 ha (5.7329 ha total)

Operative Plans Applying: Far North District Plan (2009) (the "ODP")