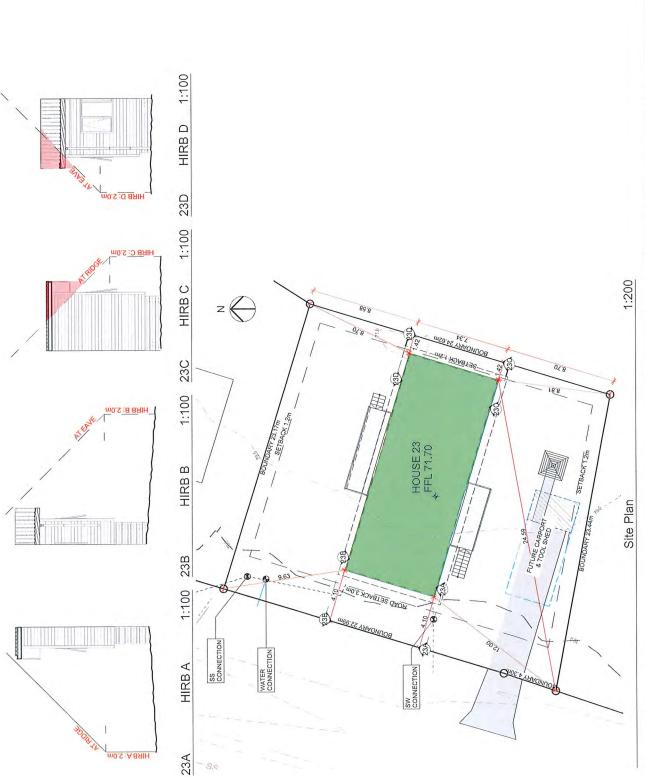

All but one of the proposed future infringements can be authorised as *Deemed Permitted Boundary Activities* under RMA section 87BA (shown on the Site Plan in **Appendix C**) while the land remains in single ownership. However, one of the proposed future infringements will be to the future road boundary, and therefore, requires resource consent and are included as part of the application in **Appendix D**.

#### 3.2 Boundary Infringements

The proposal includes 16 signed Deemed Permitted Boundary Activity notices (attached as **Appendix E**) pursuant to section 87BA of the RMA, which allow some of the dwellings to infringe the respective lot boundaries when they are established by the section 223 survey plan. The site remains in single ownership until the subdivision is completed, therefore, the applicant can approve these infringements themselves.

These infringements are summarised in **Table 1** below:

| Table 1: Infringement Summary |                                             |                                                                              |  |
|-------------------------------|---------------------------------------------|------------------------------------------------------------------------------|--|
| Lot Number                    | Infringement                                | Boundary and Affected Lot                                                    |  |
| 1                             | Rule 7.6.5.1.5 Sunlight                     | Eastern boundary with Lot 46 (Balance lot)                                   |  |
| 2                             | Rule 7.6.5.1.5 Sunlight                     | Northern boundary with Lot 1 Eastern boundary with Lot 46 (Balance lot)      |  |
| 3                             | Rule 7.6.5.1.5 Sunlight                     | Northern boundary with Lot 2                                                 |  |
| 4                             | Rule 7.6.5.1.5 Sunlight                     | Northern boundary with Lot 3 Southern boundary with Lot 46 (Balance lot)     |  |
| 14                            | Rule 7.6.5.1.5 Sunlight                     | Western boundary with Lot 47 (Drainage reserve)                              |  |
| 23                            | Rule 7.6.5.1.5 Sunlight                     | Eastern boundary with Lot 47 (Drainage reserve)                              |  |
| 27                            | Rule 7.6.5.1.5 Sunlight                     | Northeastern boundary with Lot 26                                            |  |
| 28                            | Rule 7.6.5.1.5 Sunlight                     | Western boundary with Lot 29                                                 |  |
| 29                            | Rule 7.6.5.1.5 Sunlight                     | Western boundary with Lot 30                                                 |  |
| 30                            | Rule 7.6.5.1.5 Sunlight                     | Western boundary with Lot 31                                                 |  |
| 31                            | Rule 7.6.5.1.5 Sunlight                     | Western boundary with Lot 32                                                 |  |
| 32                            | Rule 7.6.5.1.5 Sunlight                     | Western boundary with Lot 33                                                 |  |
| 33                            | Rule 7.6.5.1.5 Sunlight                     | Western boundary with Lot 34                                                 |  |
| 35                            | Rule 7.6.5.1.5 Sunlight                     | Western boundary with Lot 36                                                 |  |
|                               | Rule 7.6.5.1.5 Sunlight                     |                                                                              |  |
| 40                            | Rule 7.6.5.1.7 Set back from boundaries (b) | Western boundary with Lot 41                                                 |  |
| 42                            | Rule 7.6.5.1.5 Sunlight                     | Eastern boundary with Lot 41 Northwestern boundary with Lot 202 (Access lot) |  |
| 44                            | Rule 7.6.5.1.5 Sunlight                     | Southwestern boundary with Lot 43                                            |  |