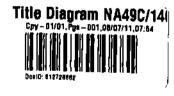

#### 2.2 Summary of the Proposal

Subdivision of the site into 44 vacant residential lots, two road reserves, one open space reserve, and a balance lot, was granted on 6 December 2022 under reference 2220128-RMASUB. This subdivision consent was varied on 1 May 2024 under reference 2220128-RMAVAR/A, which combined the

subdivision stages, and to reflect the extent of wetlands confirmed in a later ecological study. The latest scheme plan is attached as **Appendix B**.

This application seeks resource consent for 44 dwellings, being 28 three-bedroom dwellings and 16 four-bedroom dwellings, on the 44 residential lots created by the earlier subdivision. The overall site layout is attached as **Appendix C**. Some of these dwellings will have infringements to bulk and location controls, such as the sunlight recession plane and boundary setbacks, once the boundaries of the lots are established by the section 223 survey plan. The details of these infringements are elaborated in Part 3.2 of this report.

All but one of the proposed future infringements can be authorised as *Deemed Permitted Boundary Activities* under RMA section 87BA (shown on the Site Plan in **Appendix C**) while the land remains in single ownership. However, one of the proposed future infringements will be to the future road boundary, and therefore, requires resource consent and are included as part of the application in **Appendix D**.

These infringements are summarised in **Table 1** below:

| Table 1: Infringement Summary |                                             |                                                                              |  |
|-------------------------------|---------------------------------------------|------------------------------------------------------------------------------|--|
| Lot Number                    | Infringement                                | Boundary and Affected Lot                                                    |  |
| 1                             | Rule 7.6.5.1.5 Sunlight                     | Eastern boundary with Lot 46 (Balance lot)                                   |  |
| 2                             | Rule 7.6.5.1.5 Sunlight                     | Northern boundary with Lot 1 Eastern boundary with Lot 46 (Balance lot)      |  |
| 3                             | Rule 7.6.5.1.5 Sunlight                     | Northern boundary with Lot 2                                                 |  |
| 4                             | Rule 7.6.5.1.5 Sunlight                     | Northern boundary with Lot 3 Southern boundary with Lot 46 (Balance lot)     |  |
| 14                            | Rule 7.6.5.1.5 Sunlight                     | Western boundary with Lot 47 (Drainage reserve)                              |  |
| 23                            | Rule 7.6.5.1.5 Sunlight                     | Eastern boundary with Lot 47 (Drainage reserve)                              |  |
| 27                            | Rule 7.6.5.1.5 Sunlight                     | Northeastern boundary with Lot 26                                            |  |
| 28                            | Rule 7.6.5.1.5 Sunlight                     | Western boundary with Lot 29                                                 |  |
| 29                            | Rule 7.6.5.1.5 Sunlight                     | Western boundary with Lot 30                                                 |  |
| 30                            | Rule 7.6.5.1.5 Sunlight                     | Western boundary with Lot 31                                                 |  |
| 31                            | Rule 7.6.5.1.5 Sunlight                     | Western boundary with Lot 32                                                 |  |
| 32                            | Rule 7.6.5.1.5 Sunlight                     | Western boundary with Lot 33                                                 |  |
| 33                            | Rule 7.6.5.1.5 Sunlight                     | Western boundary with Lot 34                                                 |  |
| 35                            | Rule 7.6.5.1.5 Sunlight                     | Western boundary with Lot 36                                                 |  |
|                               | Rule 7.6.5.1.5 Sunlight                     |                                                                              |  |
| 40                            | Rule 7.6.5.1.7 Set back from boundaries (b) | Western boundary with Lot 41                                                 |  |
| 42                            | Rule 7.6.5.1.5 Sunlight                     | Eastern boundary with Lot 41 Northwestern boundary with Lot 202 (Access lot) |  |
| 44                            | Rule 7.6.5.1.5 Sunlight                     | Southwestern boundary with Lot 43                                            |  |