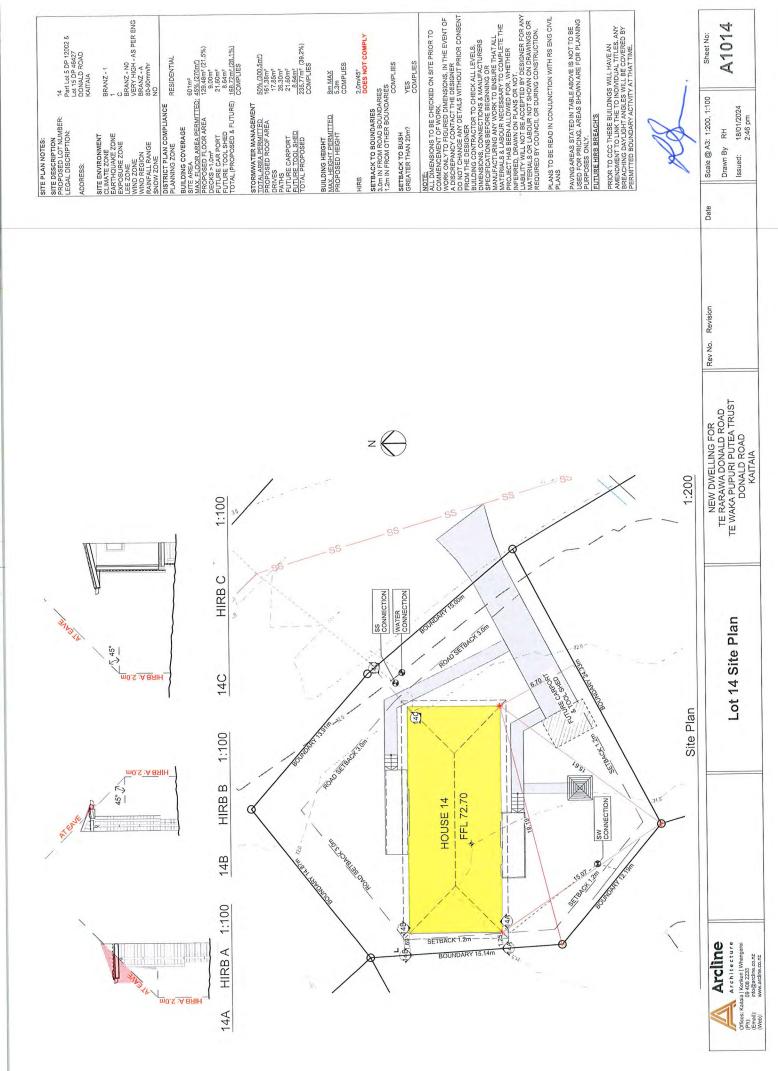

#### 3.1 Operative Far North District Plan (FNODP)

Resource consent is sought for the following reasons:

Chapter 7 – Urban Environment

- The proposed dwelling for Lot 44 requires resource consent under Rule 7.6.5.3(a) as a *restricted discretionary activity* in the Residential Zone as it does not comply with:
  - Rule 7.6.5.1.5 Sunlight, as the eastern corner of the dwelling exceeds the 2m + 45° recession plane taken from the road boundary.

#### 3.2 Boundary Infringements

The proposal includes 16 signed Deemed Permitted Boundary Activity notices (attached as **Appendix E**) pursuant to section 87BA of the RMA, which allow some of the dwellings to infringe the respective lot boundaries when they are established by the section 223 survey plan. The site remains in single ownership until the subdivision is completed, therefore, the applicant can approve these infringements themselves.

These infringements are summarised in **Table 1** below:

| Table 1: Infringement Summary |                                             |                                                                              |  |
|-------------------------------|---------------------------------------------|------------------------------------------------------------------------------|--|
| Lot Number                    | Infringement                                | Boundary and Affected Lot                                                    |  |
| 1                             | Rule 7.6.5.1.5 Sunlight                     | Eastern boundary with Lot 46 (Balance lot)                                   |  |
| 2                             | Rule 7.6.5.1.5 Sunlight                     | Northern boundary with Lot 1 Eastern boundary with Lot 46 (Balance lot)      |  |
| 3                             | Rule 7.6.5.1.5 Sunlight                     | Northern boundary with Lot 2                                                 |  |
| 4                             | Rule 7.6.5.1.5 Sunlight                     | Northern boundary with Lot 3 Southern boundary with Lot 46 (Balance lot)     |  |
| 14                            | Rule 7.6.5.1.5 Sunlight                     | Western boundary with Lot 47 (Drainage reserve)                              |  |
| 23                            | Rule 7.6.5.1.5 Sunlight                     | Eastern boundary with Lot 47 (Drainage reserve)                              |  |
| 27                            | Rule 7.6.5.1.5 Sunlight                     | Northeastern boundary with Lot 26                                            |  |
| 28                            | Rule 7.6.5.1.5 Sunlight                     | Western boundary with Lot 29                                                 |  |
| 29                            | Rule 7.6.5.1.5 Sunlight                     | Western boundary with Lot 30                                                 |  |
| 30                            | Rule 7.6.5.1.5 Sunlight                     | Western boundary with Lot 31                                                 |  |
| 31                            | Rule 7.6.5.1.5 Sunlight                     | Western boundary with Lot 32                                                 |  |
| 32                            | Rule 7.6.5.1.5 Sunlight                     | Western boundary with Lot 33                                                 |  |
| 33                            | Rule 7.6.5.1.5 Sunlight                     | Western boundary with Lot 34                                                 |  |
| 35                            | Rule 7.6.5.1.5 Sunlight                     | Western boundary with Lot 36                                                 |  |
|                               | Rule 7.6.5.1.5 Sunlight                     |                                                                              |  |
| 40                            | Rule 7.6.5.1.7 Set back from boundaries (b) | Western boundary with Lot 41                                                 |  |
| 42                            | Rule 7.6.5.1.5 Sunlight                     | Eastern boundary with Lot 41 Northwestern boundary with Lot 202 (Access lot) |  |
| 44                            | Rule 7.6.5.1.5 Sunlight                     | Southwestern boundary with Lot 43                                            |  |