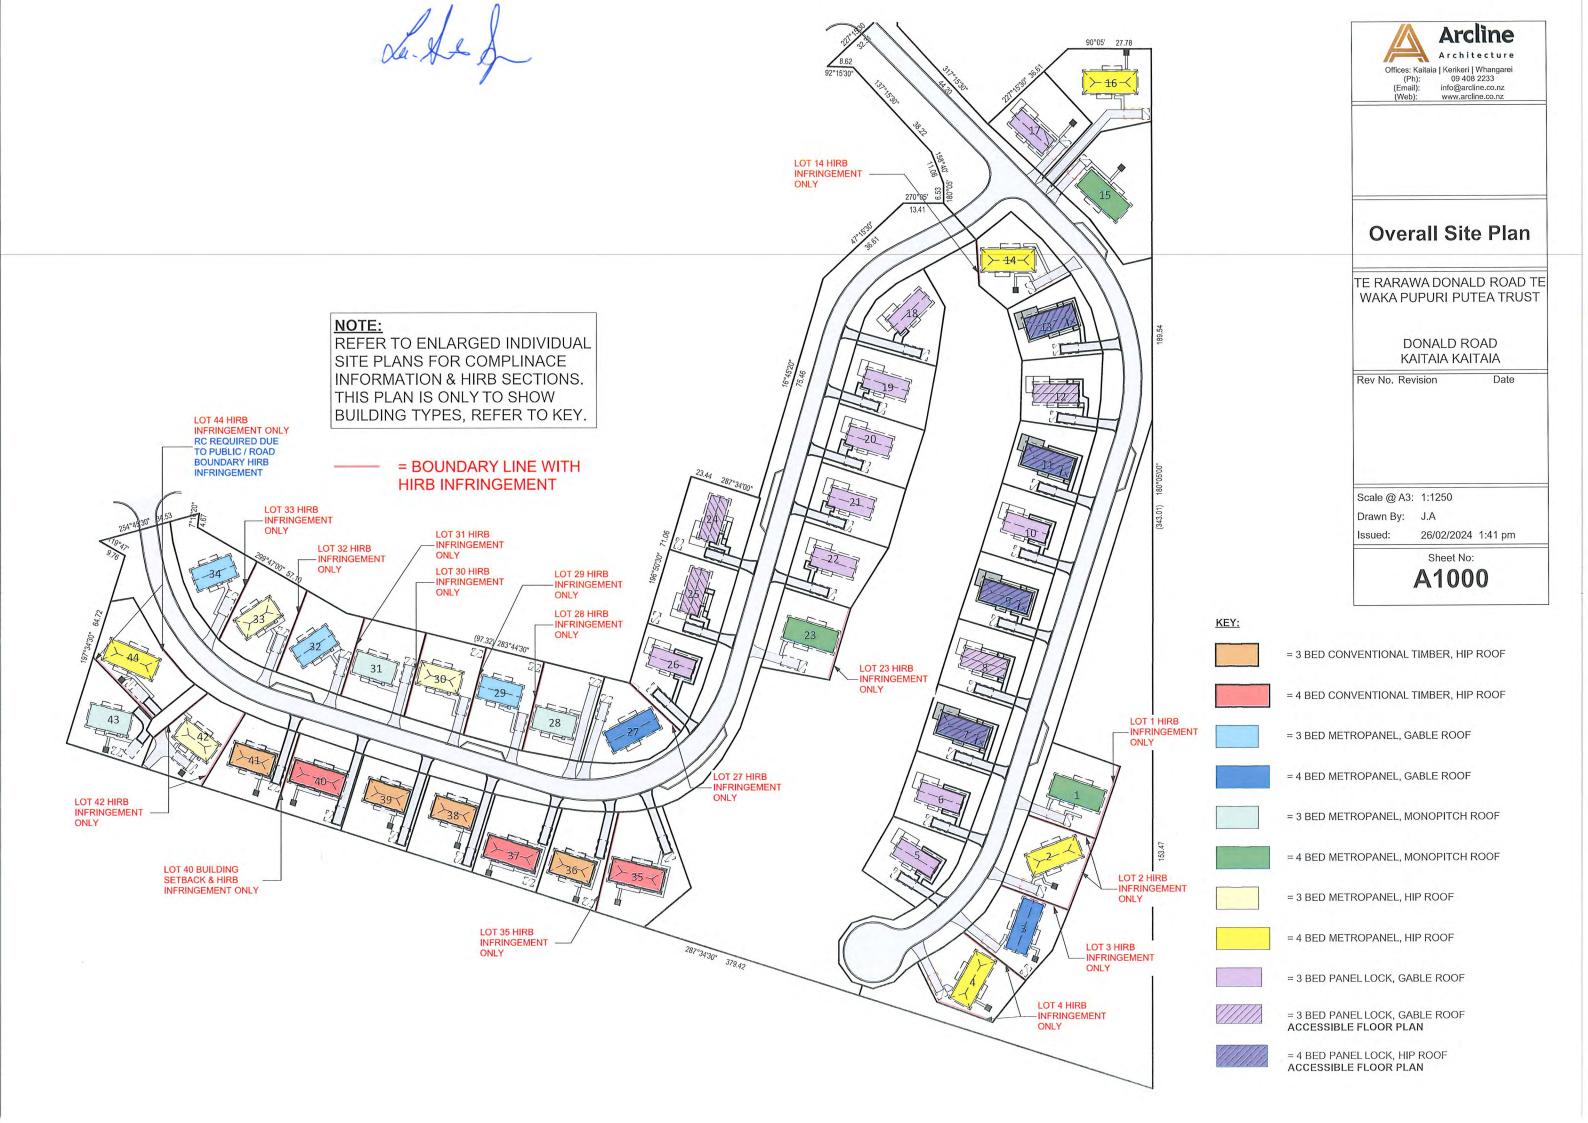

#### 2.2 Summary of the Proposal

Subdivision of the site into 44 vacant residential lots, two road reserves, one open space reserve, and a balance lot, was granted on 6 December 2022 under reference 2220128-RMASUB. This subdivision consent was varied on 1 May 2024 under reference 2220128-RMAVAR/A, which combined the

subdivision stages, and to reflect the extent of wetlands confirmed in a later ecological study. The latest scheme plan is attached as **Appendix B**.

This application seeks resource consent for 44 dwellings, being 28 three-bedroom dwellings and 16 four-bedroom dwellings, on the 44 residential lots created by the earlier subdivision. The overall site layout is attached as **Appendix C**. Some of these dwellings will have infringements to bulk and location controls, such as the sunlight recession plane and boundary setbacks, once the boundaries of the lots are established by the section 223 survey plan. The details of these infringements are elaborated in Part 3.2 of this report.

All but one of the proposed future infringements can be authorised as *Deemed Permitted Boundary Activities* under RMA section 87BA (shown on the Site Plan in **Appendix C**) while the land remains in single ownership. However, one of the proposed future infringements will be to the future road boundary, and therefore, requires resource consent and are included as part of the application in **Appendix D**.