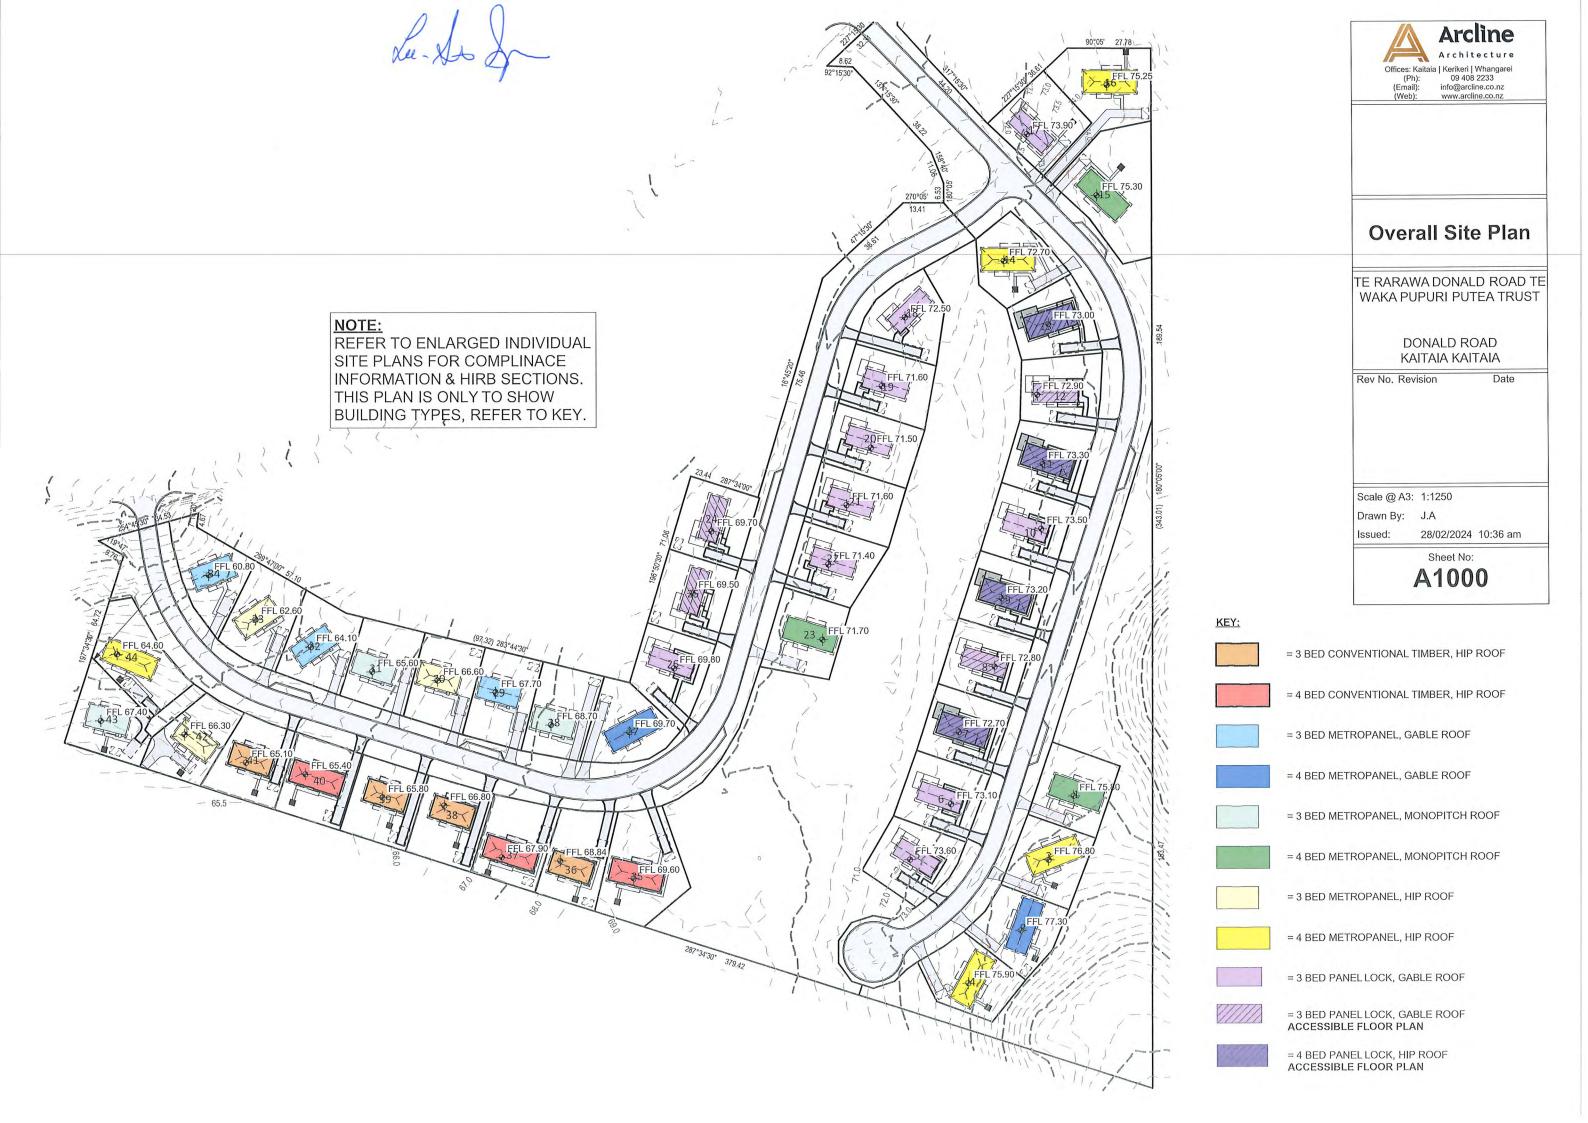

#### 3.2 Boundary Infringements

The proposal includes 16 signed Deemed Permitted Boundary Activity notices (attached as **Appendix E**) pursuant to section 87BA of the RMA, which allow some of the dwellings to infringe the respective lot boundaries when they are established by the section 223 survey plan. The site remains in single ownership until the subdivision is completed, therefore, the applicant can approve these infringements themselves.

These infringements are summarised in **Table 1** below:

| Table 1: Infringement Summary |                                             |                                                                              |  |
|-------------------------------|---------------------------------------------|------------------------------------------------------------------------------|--|
| Lot Number                    | Infringement                                | Boundary and Affected Lot                                                    |  |
| 1                             | Rule 7.6.5.1.5 Sunlight                     | Eastern boundary with Lot 46 (Balance lot)                                   |  |
| 2                             | Rule 7.6.5.1.5 Sunlight                     | Northern boundary with Lot 1 Eastern boundary with Lot 46 (Balance lot)      |  |
| 3                             | Rule 7.6.5.1.5 Sunlight                     | Northern boundary with Lot 2                                                 |  |
| 4                             | Rule 7.6.5.1.5 Sunlight                     | Northern boundary with Lot 3 Southern boundary with Lot 46 (Balance lot)     |  |
| 14                            | Rule 7.6.5.1.5 Sunlight                     | Western boundary with Lot 47 (Drainage reserve)                              |  |
| 23                            | Rule 7.6.5.1.5 Sunlight                     | Eastern boundary with Lot 47 (Drainage reserve)                              |  |
| 27                            | Rule 7.6.5.1.5 Sunlight                     | Northeastern boundary with Lot 26                                            |  |
| 28                            | Rule 7.6.5.1.5 Sunlight                     | Western boundary with Lot 29                                                 |  |
| 29                            | Rule 7.6.5.1.5 Sunlight                     | Western boundary with Lot 30                                                 |  |
| 30                            | Rule 7.6.5.1.5 Sunlight                     | Western boundary with Lot 31                                                 |  |
| 31                            | Rule 7.6.5.1.5 Sunlight                     | Western boundary with Lot 32                                                 |  |
| 32                            | Rule 7.6.5.1.5 Sunlight                     | Western boundary with Lot 33                                                 |  |
| 33                            | Rule 7.6.5.1.5 Sunlight                     | Western boundary with Lot 34                                                 |  |
| 35                            | Rule 7.6.5.1.5 Sunlight                     | Western boundary with Lot 36                                                 |  |
|                               | Rule 7.6.5.1.5 Sunlight                     |                                                                              |  |
| 40                            | Rule 7.6.5.1.7 Set back from boundaries (b) | Western boundary with Lot 41                                                 |  |
| 42                            | Rule 7.6.5.1.5 Sunlight                     | Eastern boundary with Lot 41 Northwestern boundary with Lot 202 (Access lot) |  |
| 44                            | Rule 7.6.5.1.5 Sunlight                     | Southwestern boundary with Lot 43                                            |  |