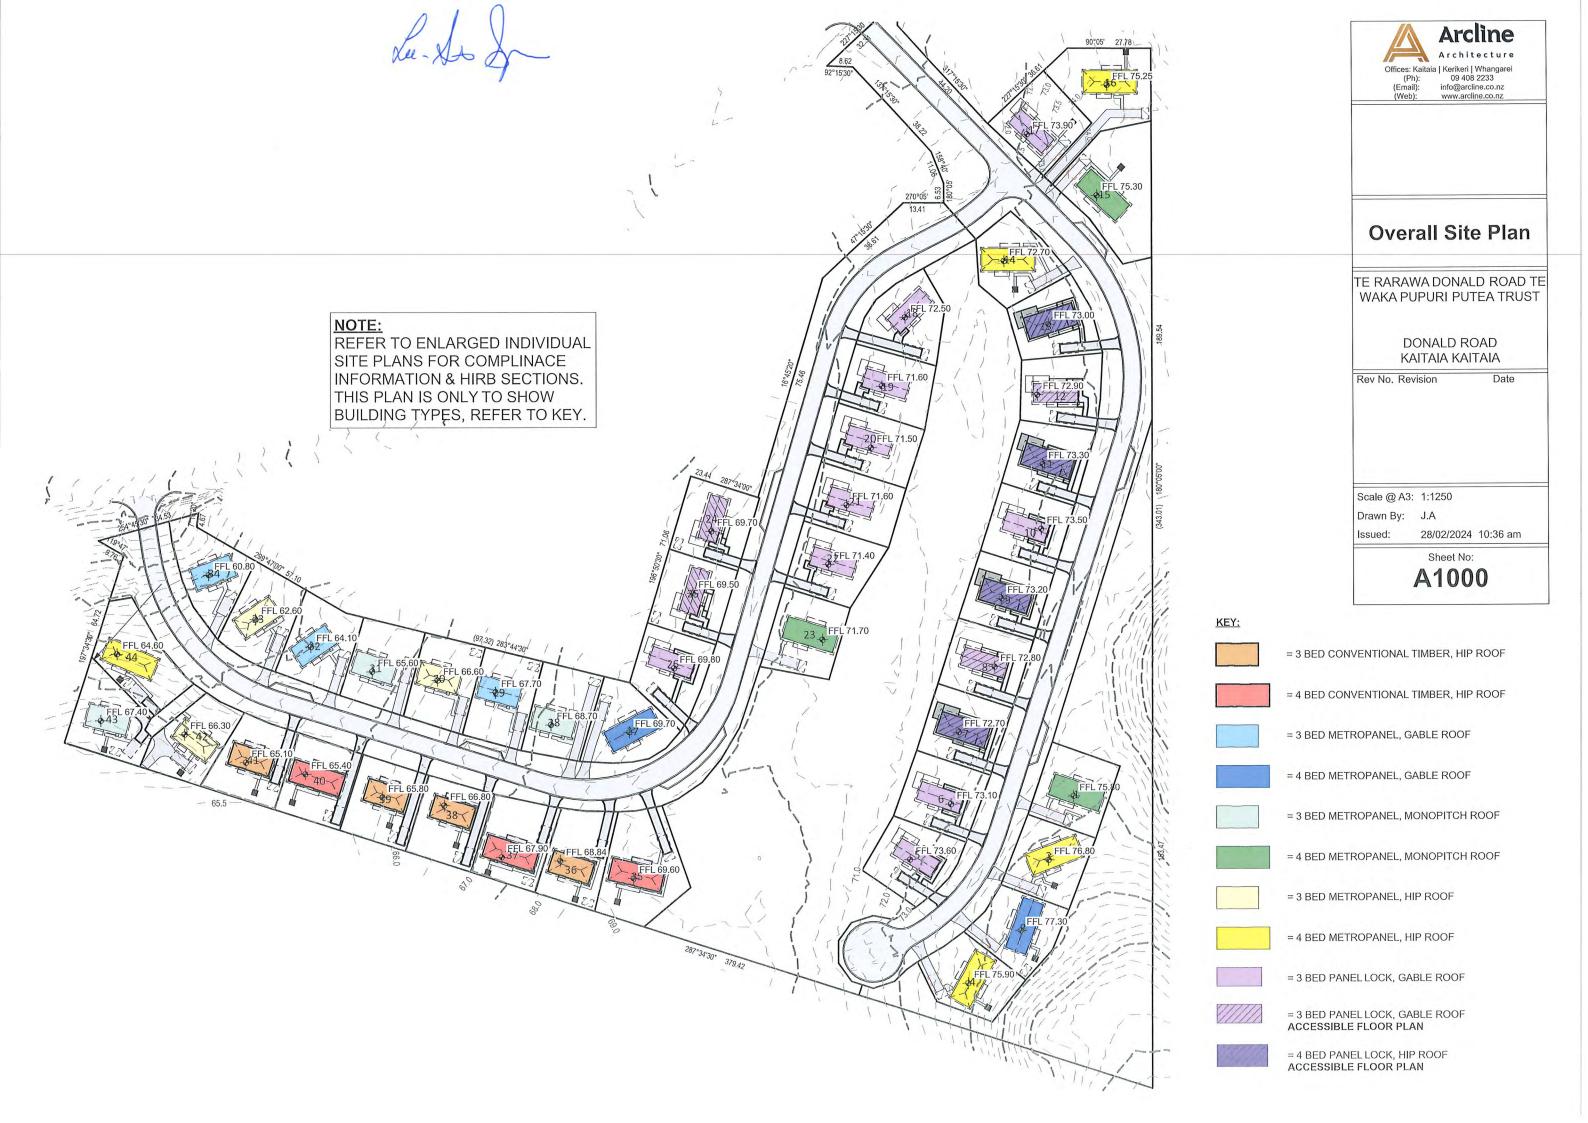

#### 3.1 Operative Far North District Plan (FNODP)

Resource consent is sought for the following reasons:

Chapter 7 – Urban Environment

- The proposed dwelling for Lot 44 requires resource consent under Rule 7.6.5.3(a) as a *restricted discretionary activity* in the Residential Zone as it does not comply with:
  - Rule 7.6.5.1.5 Sunlight, as the eastern corner of the dwelling exceeds the 2m + 45° recession plane taken from the road boundary.

It is noted that the proposal complies with all other permitted activity rules under Section 7.6.5.1, such as Rule 7.6.5.1.2 Residential Intensity, as the proposal would have an overall intensity of one dwelling per 1,302.9m<sup>2</sup> on the subject site.

#### 3.2 Boundary Infringements

The proposal includes 16 signed Deemed Permitted Boundary Activity notices (attached as **Appendix E**) pursuant to section 87BA of the RMA, which allow some of the dwellings to infringe the respective lot boundaries when they are established by the section 223 survey plan. The site remains in single ownership until the subdivision is completed, therefore, the applicant can approve these infringements themselves.

These infringements are summarised in **Table 1** below:

| Table 1: Infringement Summary |                                             |                                                                              |  |
|-------------------------------|---------------------------------------------|------------------------------------------------------------------------------|--|
| Lot Number                    | Infringement                                | Boundary and Affected Lot                                                    |  |
| 1                             | Rule 7.6.5.1.5 Sunlight                     | Eastern boundary with Lot 46 (Balance lot)                                   |  |
| 2                             | Rule 7.6.5.1.5 Sunlight                     | Northern boundary with Lot 1 Eastern boundary with Lot 46 (Balance lot)      |  |
| 3                             | Rule 7.6.5.1.5 Sunlight                     | Northern boundary with Lot 2                                                 |  |
| 4                             | Rule 7.6.5.1.5 Sunlight                     | Northern boundary with Lot 3 Southern boundary with Lot 46 (Balance lot)     |  |
| 14                            | Rule 7.6.5.1.5 Sunlight                     | Western boundary with Lot 47 (Drainage reserve)                              |  |
| 23                            | Rule 7.6.5.1.5 Sunlight                     | Eastern boundary with Lot 47 (Drainage reserve)                              |  |
| 27                            | Rule 7.6.5.1.5 Sunlight                     | Northeastern boundary with Lot 26                                            |  |
| 28                            | Rule 7.6.5.1.5 Sunlight                     | Western boundary with Lot 29                                                 |  |
| 29                            | Rule 7.6.5.1.5 Sunlight                     | Western boundary with Lot 30                                                 |  |
| 30                            | Rule 7.6.5.1.5 Sunlight                     | Western boundary with Lot 31                                                 |  |
| 31                            | Rule 7.6.5.1.5 Sunlight                     | Western boundary with Lot 32                                                 |  |
| 32                            | Rule 7.6.5.1.5 Sunlight                     | Western boundary with Lot 33                                                 |  |
| 33                            | Rule 7.6.5.1.5 Sunlight                     | Western boundary with Lot 34                                                 |  |
| 35                            | Rule 7.6.5.1.5 Sunlight                     | Western boundary with Lot 36                                                 |  |
|                               | Rule 7.6.5.1.5 Sunlight                     |                                                                              |  |
| 40                            | Rule 7.6.5.1.7 Set back from boundaries (b) | Western boundary with Lot 41                                                 |  |
| 42                            | Rule 7.6.5.1.5 Sunlight                     | Eastern boundary with Lot 41 Northwestern boundary with Lot 202 (Access lot) |  |
| 44                            | Rule 7.6.5.1.5 Sunlight                     | Southwestern boundary with Lot 43                                            |  |