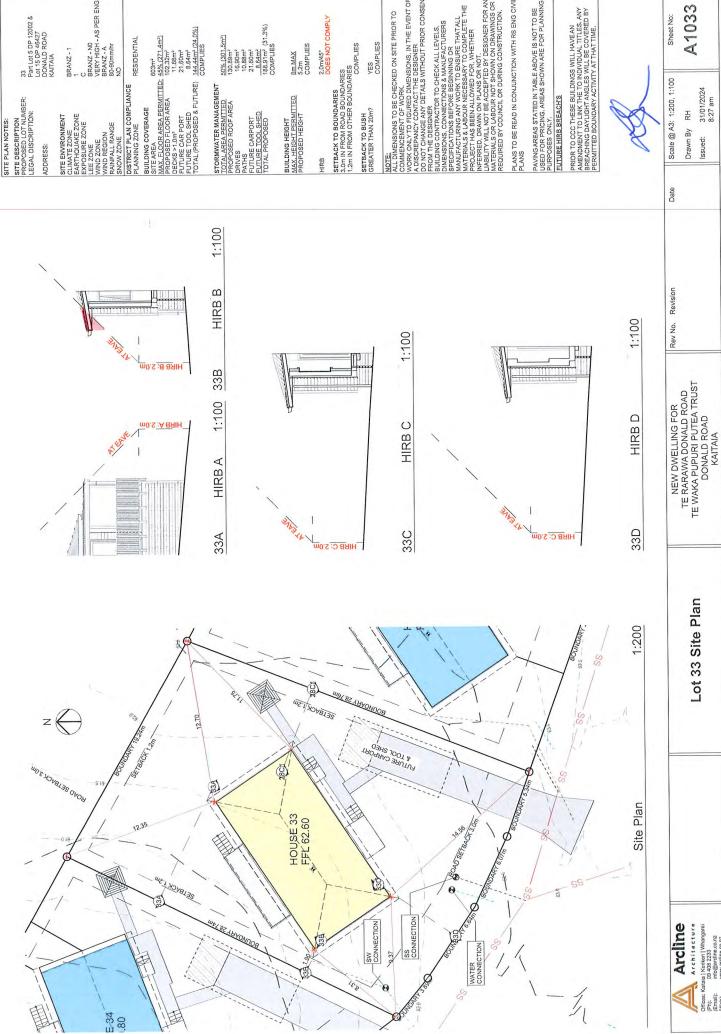

#### 3.1 Operative Far North District Plan (FNODP)

Resource consent is sought for the following reasons:

Chapter 7 – Urban Environment

- The proposed dwelling for Lot 44 requires resource consent under Rule 7.6.5.3(a) as a *restricted discretionary activity* in the Residential Zone as it does not comply with:
  - Rule 7.6.5.1.5 Sunlight, as the eastern corner of the dwelling exceeds the 2m + 45° recession plane taken from the road boundary.

- The proposed dwelling for Lot 44 requires resource consent under Rule GRZ-R1 PER-2 as a *restricted discretionary activity* as it does not comply with:
  - Rule GRZ-S2 Height in relation to boundary, as the eastern corner of the dwelling exceeds the 2m + 45° recession plane taken from the road boundary.
- The proposal involves construction of more than one residential unit on the site and is a **discretionary activity** under GRZ-3 PER-1.