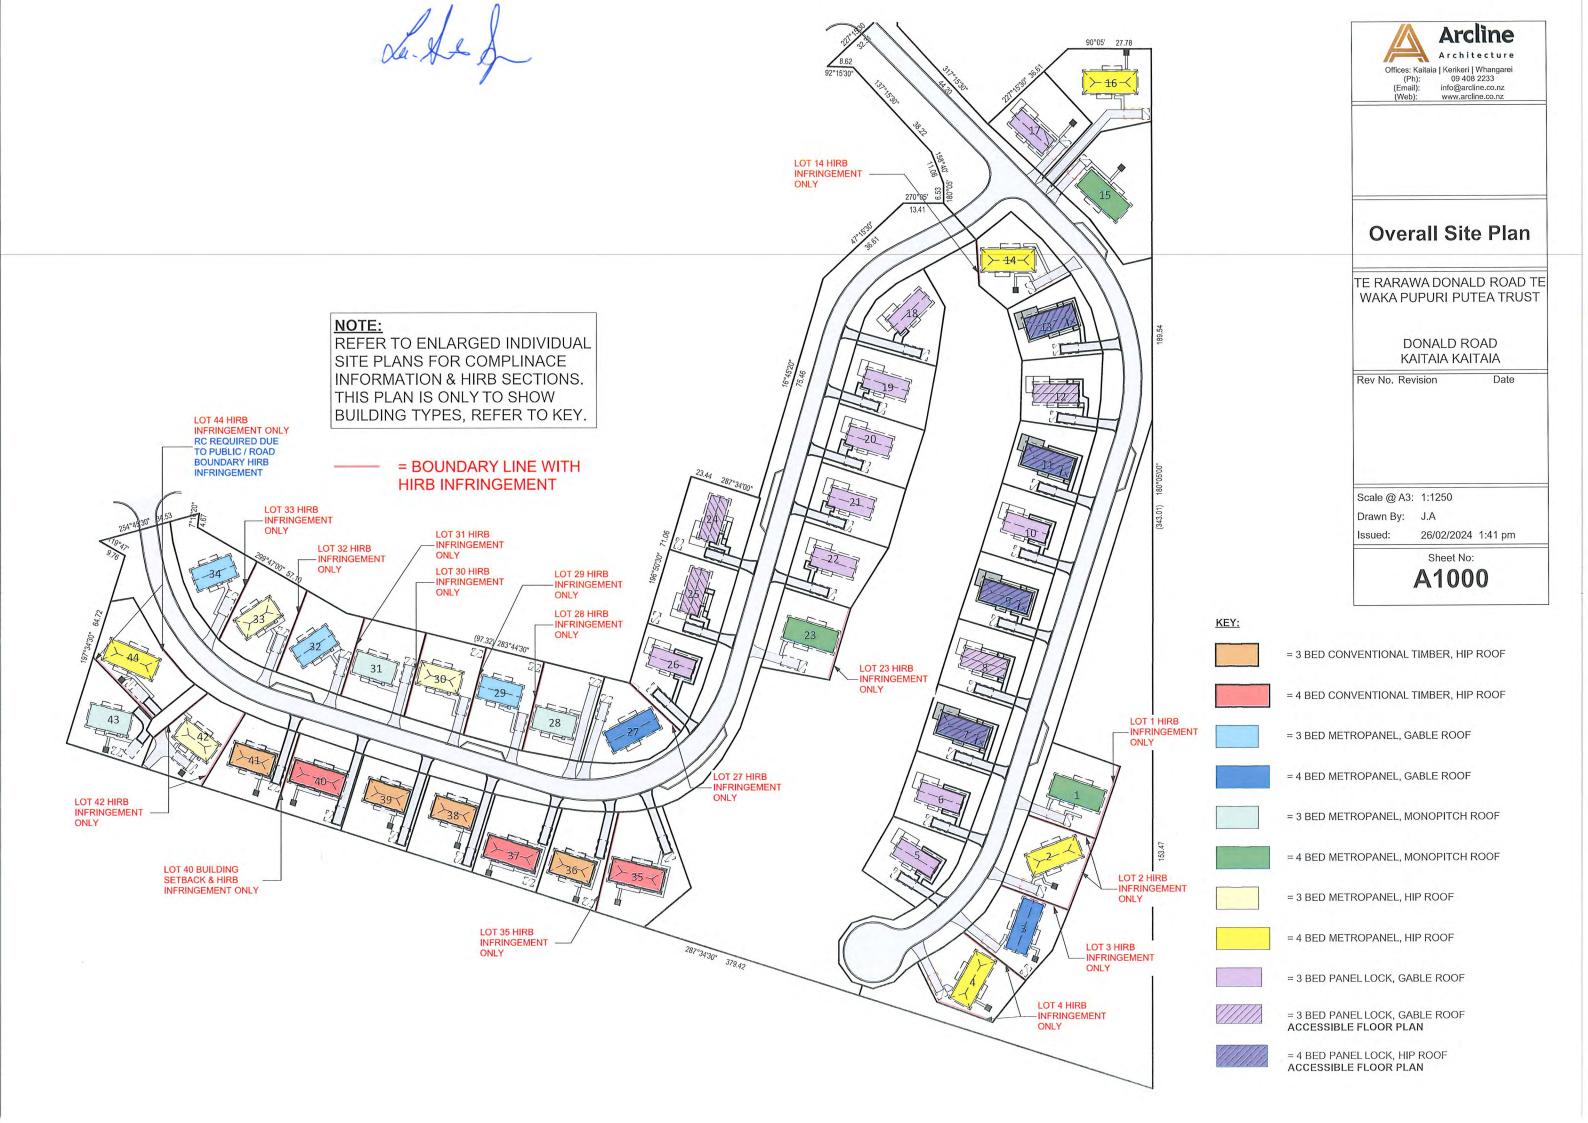

#### 2.2 Summary of the Proposal

Subdivision of the site into 44 vacant residential lots, two road reserves, one open space reserve, and a balance lot, was granted on 6 December 2022 under reference 2220128-RMASUB. This subdivision consent was varied on 1 May 2024 under reference 2220128-RMAVAR/A, which combined the

subdivision stages, and to reflect the extent of wetlands confirmed in a later ecological study. The latest scheme plan is attached as **Appendix B**.

This application seeks resource consent for 44 dwellings, being 28 three-bedroom dwellings and 16 four-bedroom dwellings, on the 44 residential lots created by the earlier subdivision. The overall site layout is attached as **Appendix C**. Some of these dwellings will have infringements to bulk and location controls, such as the sunlight recession plane and boundary setbacks, once the boundaries of the lots are established by the section 223 survey plan. The details of these infringements are elaborated in Part 3.2 of this report.

All but one of the proposed future infringements can be authorised as *Deemed Permitted Boundary Activities* under RMA section 87BA (shown on the Site Plan in **Appendix C**) while the land remains in single ownership. However, one of the proposed future infringements will be to the future road boundary, and therefore, requires resource consent and are included as part of the application in **Appendix D**.

#### 3.2 Boundary Infringements

The proposal includes 16 signed Deemed Permitted Boundary Activity notices (attached as **Appendix E**) pursuant to section 87BA of the RMA, which allow some of the dwellings to infringe the respective lot boundaries when they are established by the section 223 survey plan. The site remains in single ownership until the subdivision is completed, therefore, the applicant can approve these infringements themselves.

These infringements are summarised in **Table 1** below:

| Table 1: Infringement Summary |                                             |                                                                              |  |
|-------------------------------|---------------------------------------------|------------------------------------------------------------------------------|--|
| Lot Number                    | Infringement                                | Boundary and Affected Lot                                                    |  |
| 1                             | Rule 7.6.5.1.5 Sunlight                     | Eastern boundary with Lot 46 (Balance lot)                                   |  |
| 2                             | Rule 7.6.5.1.5 Sunlight                     | Northern boundary with Lot 1 Eastern boundary with Lot 46 (Balance lot)      |  |
| 3                             | Rule 7.6.5.1.5 Sunlight                     | Northern boundary with Lot 2                                                 |  |
| 4                             | Rule 7.6.5.1.5 Sunlight                     | Northern boundary with Lot 3 Southern boundary with Lot 46 (Balance lot)     |  |
| 14                            | Rule 7.6.5.1.5 Sunlight                     | Western boundary with Lot 47 (Drainage reserve)                              |  |
| 23                            | Rule 7.6.5.1.5 Sunlight                     | Eastern boundary with Lot 47 (Drainage reserve)                              |  |
| 27                            | Rule 7.6.5.1.5 Sunlight                     | Northeastern boundary with Lot 26                                            |  |
| 28                            | Rule 7.6.5.1.5 Sunlight                     | Western boundary with Lot 29                                                 |  |
| 29                            | Rule 7.6.5.1.5 Sunlight                     | Western boundary with Lot 30                                                 |  |
| 30                            | Rule 7.6.5.1.5 Sunlight                     | Western boundary with Lot 31                                                 |  |
| 31                            | Rule 7.6.5.1.5 Sunlight                     | Western boundary with Lot 32                                                 |  |
| 32                            | Rule 7.6.5.1.5 Sunlight                     | Western boundary with Lot 33                                                 |  |
| 33                            | Rule 7.6.5.1.5 Sunlight                     | Western boundary with Lot 34                                                 |  |
| 35                            | Rule 7.6.5.1.5 Sunlight                     | Western boundary with Lot 36                                                 |  |
|                               | Rule 7.6.5.1.5 Sunlight                     |                                                                              |  |
| 40                            | Rule 7.6.5.1.7 Set back from boundaries (b) | Western boundary with Lot 41                                                 |  |
| 42                            | Rule 7.6.5.1.5 Sunlight                     | Eastern boundary with Lot 41 Northwestern boundary with Lot 202 (Access lot) |  |
| 44                            | Rule 7.6.5.1.5 Sunlight                     | Southwestern boundary with Lot 43                                            |  |