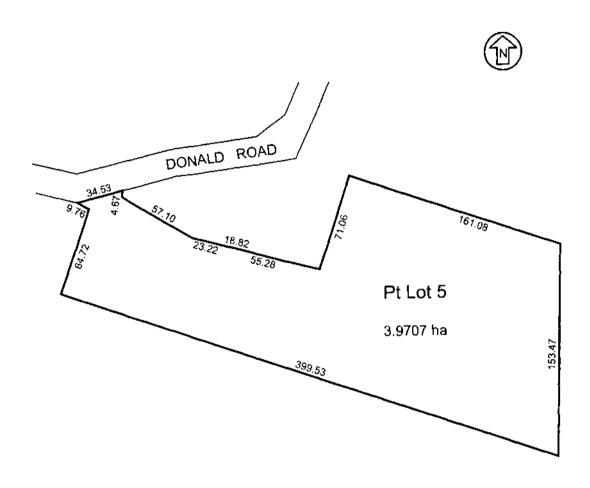

#### 1.0 PROPERTY / APPLICATION DETAILS

Site Address: Donald Road, Kaitaia

Legal Description: Part Lot 5 DP 12002 and Lot 15 DP 46427

Site Area: 3.9707 ha and 1.7622 ha (5.7329 ha total)

Operative Plans Applying: Far North District Plan (2009) (the "ODP")

Zoning: Residential

Proposed Plans / Plan Changes Applying: Proposed Far North District Plan (the "PDP")

Zoning / Overlays / Designations: General Residential

Airport Protection Surface (Kaitaia Airport)