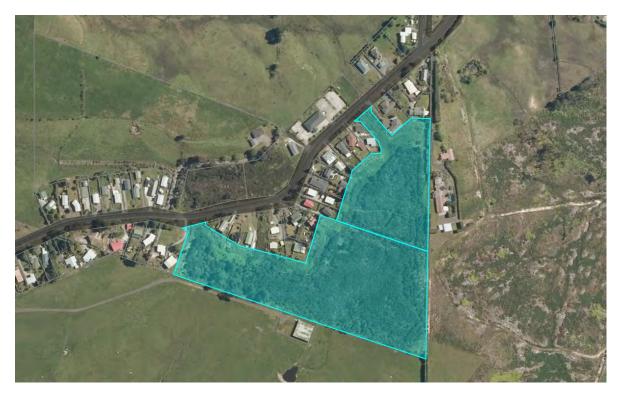

#### 6.2.1 Context - the Site and Locality

An aerial view of the site's neighbourhood context appears below in Figure 1.

Figure 1: Aerial view of site and surrounding environment, with the site highlighted in blue.

The Site is located at the edge of the Kaitaia township, with Donald Road extending from the commercial area at the northern end of town, rising uphill to the eastern periphery which becomes rural. The Site is flanked by suburban-type houses to the north and west, with pasture and paddock allotments to the south and east. The Site has two frontages to the southern side of Donald Road, which will provide access to the dwellings when they form part of the road reserve within the site.