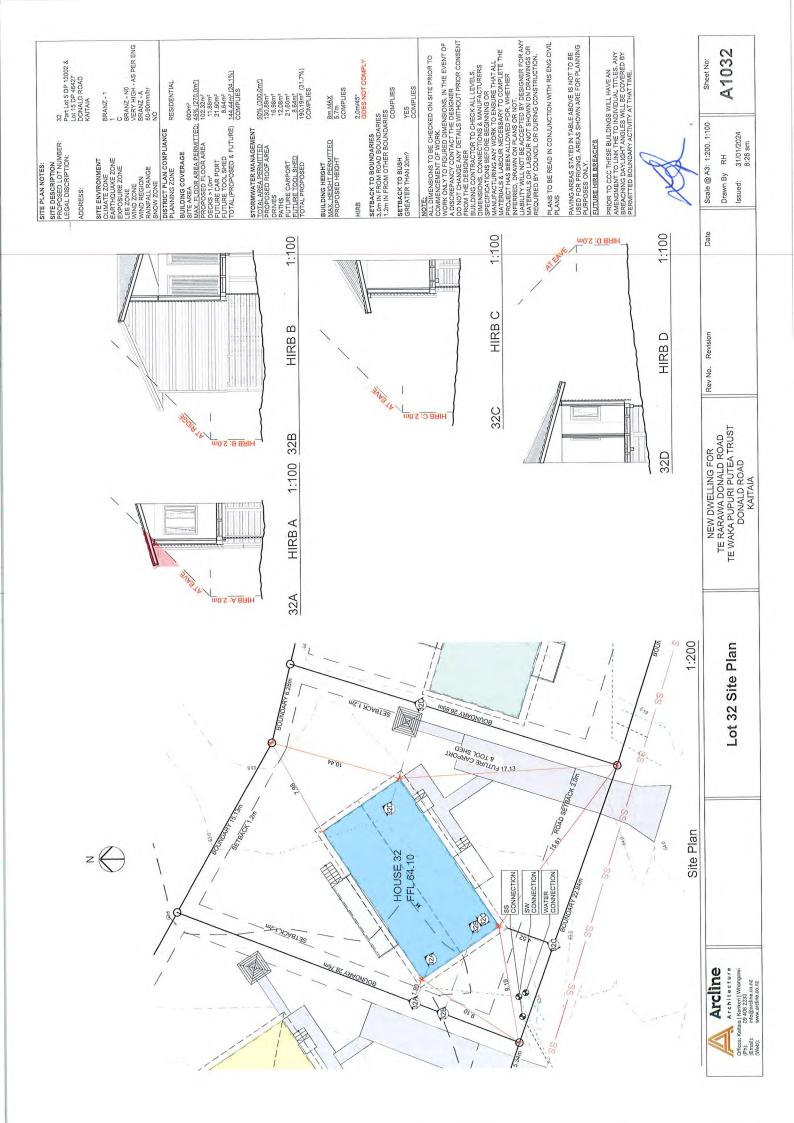

subdivision stages, and to reflect the extent of wetlands confirmed in a later ecological study. The latest scheme plan is attached as **Appendix B**.

This application seeks resource consent for 44 dwellings, being 28 three-bedroom dwellings and 16 four-bedroom dwellings, on the 44 residential lots created by the earlier subdivision. The overall site layout is attached as **Appendix C**. Some of these dwellings will have infringements to bulk and location controls, such as the sunlight recession plane and boundary setbacks, once the boundaries of the lots are established by the section 223 survey plan. The details of these infringements are elaborated in Part 3.2 of this report.

All but one of the proposed future infringements can be authorised as *Deemed Permitted Boundary Activities* under RMA section 87BA (shown on the Site Plan in **Appendix C**) while the land remains in single ownership. However, one of the proposed future infringements will be to the future road boundary, and therefore, requires resource consent and are included as part of the application in **Appendix D**.

#### 3.1 Operative Far North District Plan (FNODP)

Resource consent is sought for the following reasons:

Chapter 7 – Urban Environment

- The proposed dwelling for Lot 44 requires resource consent under Rule 7.6.5.3(a) as a *restricted discretionary activity* in the Residential Zone as it does not comply with:
  - Rule 7.6.5.1.5 Sunlight, as the eastern corner of the dwelling exceeds the 2m + 45° recession plane taken from the road boundary.

#### 3.2 Boundary Infringements

The proposal includes 16 signed Deemed Permitted Boundary Activity notices (attached as **Appendix E**) pursuant to section 87BA of the RMA, which allow some of the dwellings to infringe the respective lot boundaries when they are established by the section 223 survey plan. The site remains in single ownership until the subdivision is completed, therefore, the applicant can approve these infringements themselves.

These infringements are summarised in **Table 1** below:

| Table 1: Infringement Summary |                                             |                                                                              |  |
|-------------------------------|---------------------------------------------|------------------------------------------------------------------------------|--|
| Lot Number                    | Infringement                                | Boundary and Affected Lot                                                    |  |
| 1                             | Rule 7.6.5.1.5 Sunlight                     | Eastern boundary with Lot 46 (Balance lot)                                   |  |
| 2                             | Rule 7.6.5.1.5 Sunlight                     | Northern boundary with Lot 1 Eastern boundary with Lot 46 (Balance lot)      |  |
| 3                             | Rule 7.6.5.1.5 Sunlight                     | Northern boundary with Lot 2                                                 |  |
| 4                             | Rule 7.6.5.1.5 Sunlight                     | Northern boundary with Lot 3 Southern boundary with Lot 46 (Balance lot)     |  |
| 14                            | Rule 7.6.5.1.5 Sunlight                     | Western boundary with Lot 47 (Drainage reserve)                              |  |
| 23                            | Rule 7.6.5.1.5 Sunlight                     | Eastern boundary with Lot 47 (Drainage reserve)                              |  |
| 27                            | Rule 7.6.5.1.5 Sunlight                     | Northeastern boundary with Lot 26                                            |  |
| 28                            | Rule 7.6.5.1.5 Sunlight                     | Western boundary with Lot 29                                                 |  |
| 29                            | Rule 7.6.5.1.5 Sunlight                     | Western boundary with Lot 30                                                 |  |
| 30                            | Rule 7.6.5.1.5 Sunlight                     | Western boundary with Lot 31                                                 |  |
| 31                            | Rule 7.6.5.1.5 Sunlight                     | Western boundary with Lot 32                                                 |  |
| 32                            | Rule 7.6.5.1.5 Sunlight                     | Western boundary with Lot 33                                                 |  |
| 33                            | Rule 7.6.5.1.5 Sunlight                     | Western boundary with Lot 34                                                 |  |
| 35                            | Rule 7.6.5.1.5 Sunlight                     | Western boundary with Lot 36                                                 |  |
|                               | Rule 7.6.5.1.5 Sunlight                     |                                                                              |  |
| 40                            | Rule 7.6.5.1.7 Set back from boundaries (b) | Western boundary with Lot 41                                                 |  |
| 42                            | Rule 7.6.5.1.5 Sunlight                     | Eastern boundary with Lot 41 Northwestern boundary with Lot 202 (Access lot) |  |
| 44                            | Rule 7.6.5.1.5 Sunlight                     | Southwestern boundary with Lot 43                                            |  |