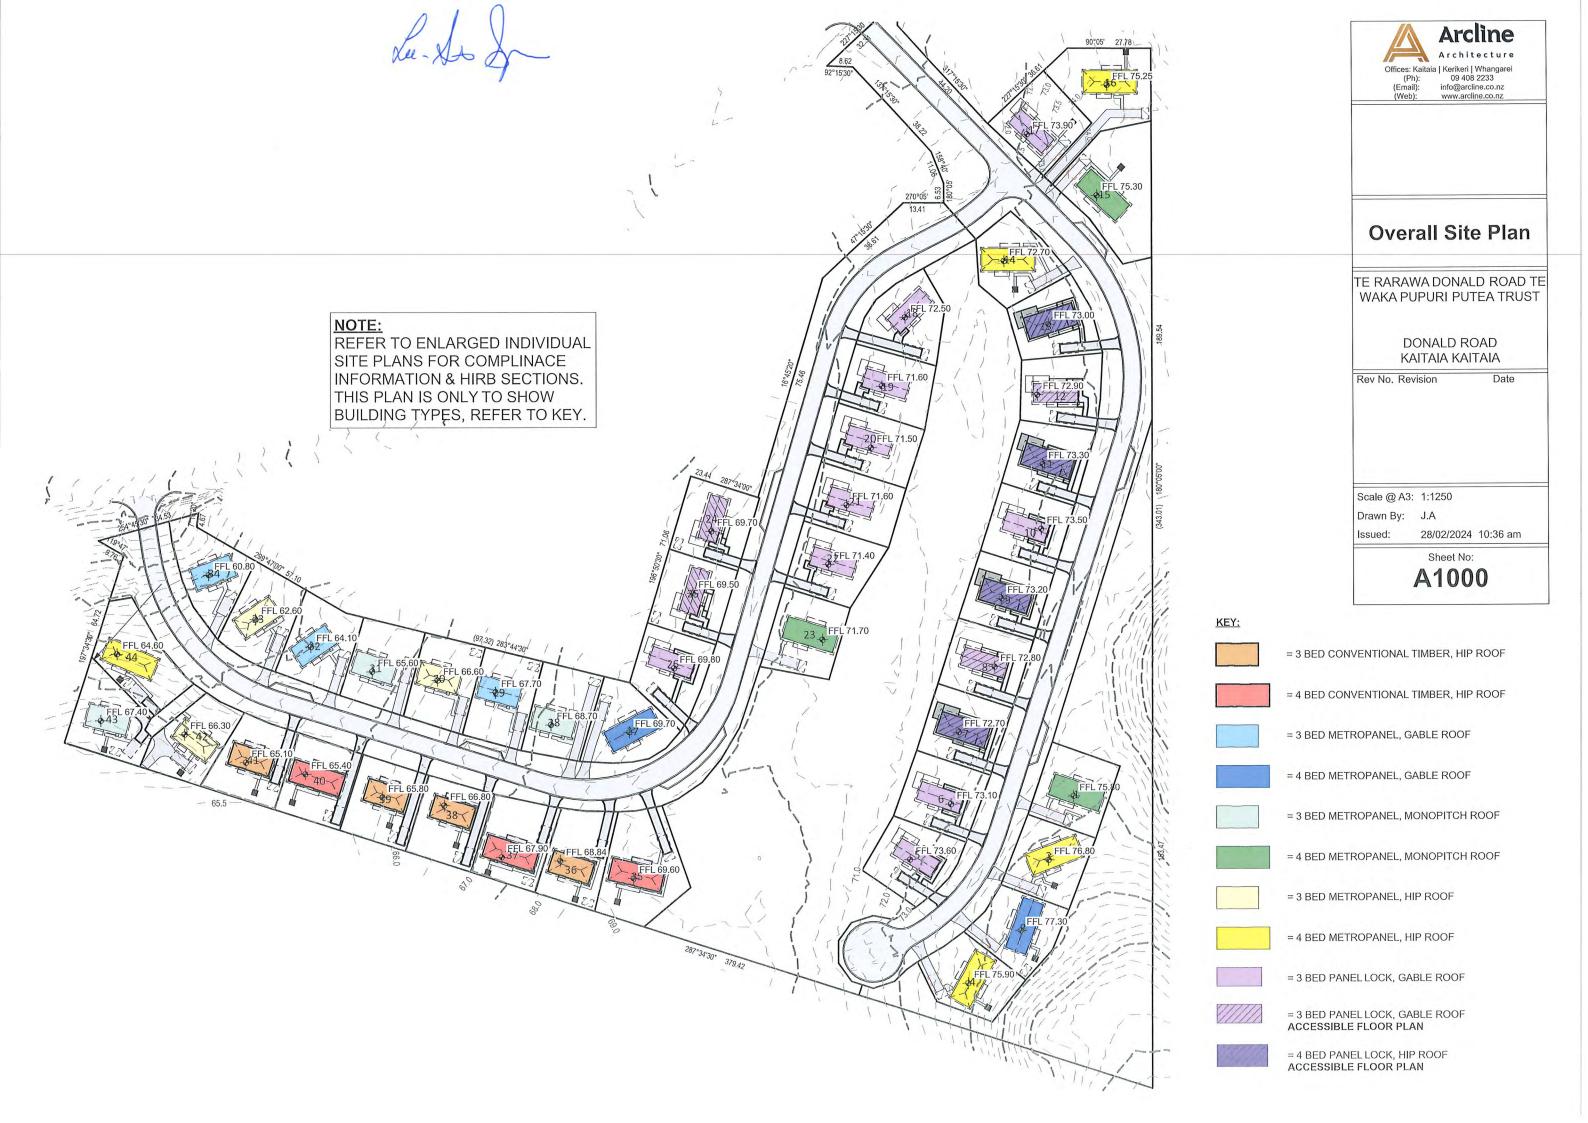

#### 2.2 Summary of the Proposal

Subdivision of the site into 44 vacant residential lots, two road reserves, one open space reserve, and a balance lot, was granted on 6 December 2022 under reference 2220128-RMASUB. This subdivision consent was varied on 1 May 2024 under reference 2220128-RMAVAR/A, which combined the

subdivision stages, and to reflect the extent of wetlands confirmed in a later ecological study. The latest scheme plan is attached as **Appendix B**.

This application seeks resource consent for 44 dwellings, being 28 three-bedroom dwellings and 16 four-bedroom dwellings, on the 44 residential lots created by the earlier subdivision. The overall site layout is attached as **Appendix C**. Some of these dwellings will have infringements to bulk and location controls, such as the sunlight recession plane and boundary setbacks, once the boundaries of the lots are established by the section 223 survey plan. The details of these infringements are elaborated in Part 3.2 of this report.