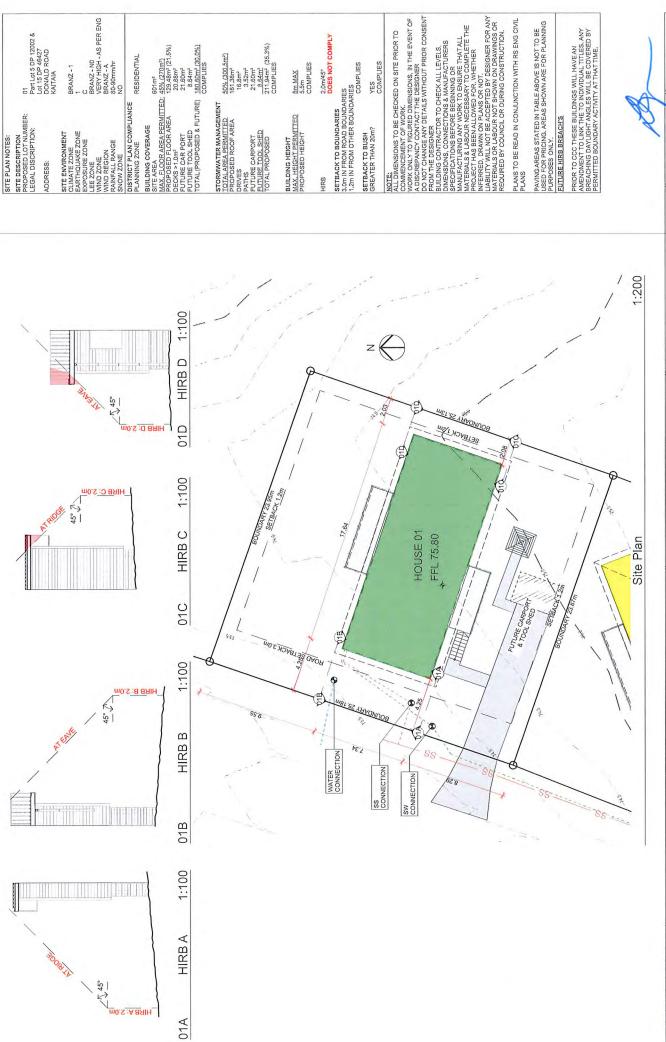

#### 3.2 Boundary Infringements

The proposal includes 16 signed Deemed Permitted Boundary Activity notices (attached as **Appendix E**) pursuant to section 87BA of the RMA, which allow some of the dwellings to infringe the respective lot boundaries when they are established by the section 223 survey plan. The site remains in single ownership until the subdivision is completed, therefore, the applicant can approve these infringements themselves.

These infringements are summarised in **Table 1** below:

| Table 1: Infringement Summary |                                             |                                                                              |  |
|-------------------------------|---------------------------------------------|------------------------------------------------------------------------------|--|
| Lot Number                    | Infringement                                | Boundary and Affected Lot                                                    |  |
| 1                             | Rule 7.6.5.1.5 Sunlight                     | Eastern boundary with Lot 46 (Balance lot)                                   |  |
| 2                             | Rule 7.6.5.1.5 Sunlight                     | Northern boundary with Lot 1 Eastern boundary with Lot 46 (Balance lot)      |  |
| 3                             | Rule 7.6.5.1.5 Sunlight                     | Northern boundary with Lot 2                                                 |  |
| 4                             | Rule 7.6.5.1.5 Sunlight                     | Northern boundary with Lot 3 Southern boundary with Lot 46 (Balance lot)     |  |
| 14                            | Rule 7.6.5.1.5 Sunlight                     | Western boundary with Lot 47 (Drainage reserve)                              |  |
| 23                            | Rule 7.6.5.1.5 Sunlight                     | Eastern boundary with Lot 47 (Drainage reserve)                              |  |
| 27                            | Rule 7.6.5.1.5 Sunlight                     | Northeastern boundary with Lot 26                                            |  |
| 28                            | Rule 7.6.5.1.5 Sunlight                     | Western boundary with Lot 29                                                 |  |
| 29                            | Rule 7.6.5.1.5 Sunlight                     | Western boundary with Lot 30                                                 |  |
| 30                            | Rule 7.6.5.1.5 Sunlight                     | Western boundary with Lot 31                                                 |  |
| 31                            | Rule 7.6.5.1.5 Sunlight                     | Western boundary with Lot 32                                                 |  |
| 32                            | Rule 7.6.5.1.5 Sunlight                     | Western boundary with Lot 33                                                 |  |
| 33                            | Rule 7.6.5.1.5 Sunlight                     | Western boundary with Lot 34                                                 |  |
| 35                            | Rule 7.6.5.1.5 Sunlight                     | Western boundary with Lot 36                                                 |  |
|                               | Rule 7.6.5.1.5 Sunlight                     |                                                                              |  |
| 40                            | Rule 7.6.5.1.7 Set back from boundaries (b) | Western boundary with Lot 41                                                 |  |
| 42                            | Rule 7.6.5.1.5 Sunlight                     | Eastern boundary with Lot 41 Northwestern boundary with Lot 202 (Access lot) |  |
| 44                            | Rule 7.6.5.1.5 Sunlight                     | Southwestern boundary with Lot 43                                            |  |

No other bulk and location rules are reasons for consent given that the survey plan has not yet been approved under section 223.