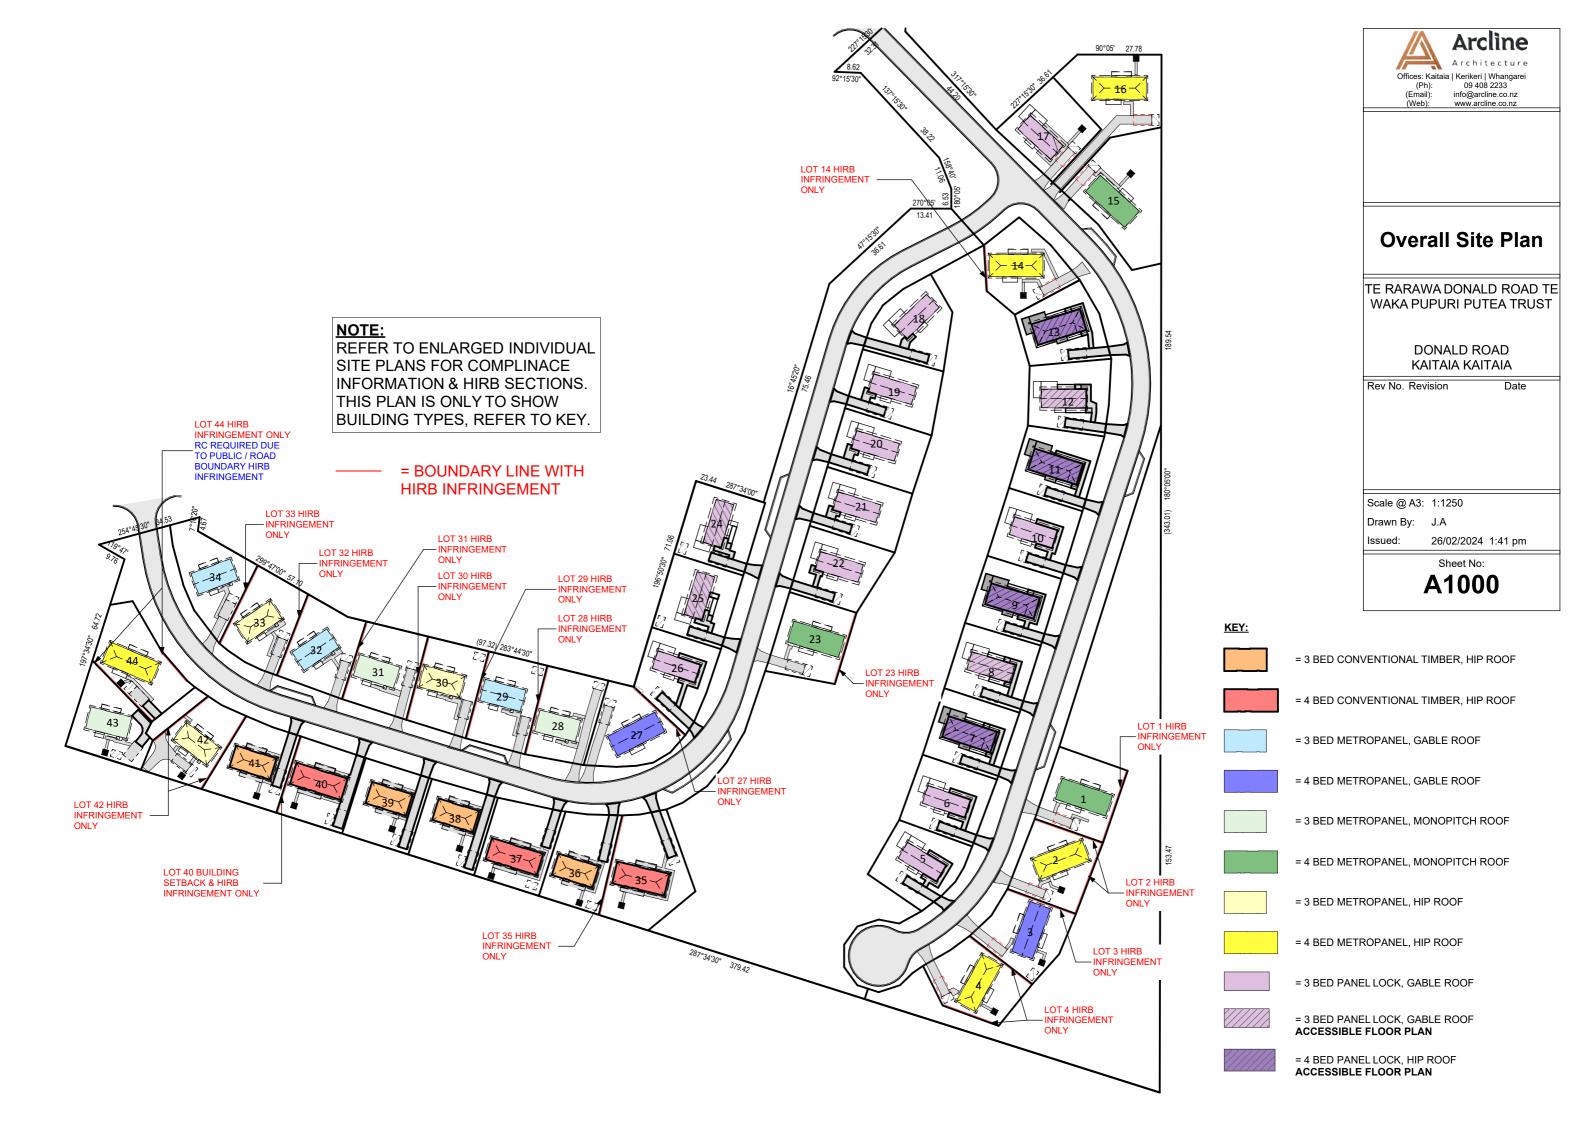

subdivision stages, and to reflect the extent of wetlands confirmed in a later ecological study. The latest scheme plan is attached as **Appendix B**.

This application seeks resource consent for 44 dwellings, being 28 three-bedroom dwellings and 16 four-bedroom dwellings, on the 44 residential lots created by the earlier subdivision. The overall site layout is attached as **Appendix C**. Some of these dwellings will have infringements to bulk and location controls, such as the sunlight recession plane and boundary setbacks, once the boundaries of the lots are established by the section 223 survey plan. The details of these infringements are elaborated in Part 3.2 of this report.

All but one of the proposed future infringements can be authorised as *Deemed Permitted Boundary Activities* under RMA section 87BA (shown on the Site Plan in **Appendix C**) while the land remains in single ownership. However, one of the proposed future infringements will be to the future road boundary, and therefore, requires resource consent and are included as part of the application in **Appendix D**.

#### 3.2 Boundary Infringements

The proposal includes 16 signed Deemed Permitted Boundary Activity notices (attached as **Appendix E**) pursuant to section 87BA of the RMA, which allow some of the dwellings to infringe the respective lot boundaries when they are established by the section 223 survey plan. The site remains in single ownership until the subdivision is completed, therefore, the applicant can approve these infringements themselves.

These infringements are summarised in **Table 1** below:

| Table 1: Infringement Summary |                                             |                                                                              |  |
|-------------------------------|---------------------------------------------|------------------------------------------------------------------------------|--|
| Lot Number                    | Infringement                                | Boundary and Affected Lot                                                    |  |
| 1                             | Rule 7.6.5.1.5 Sunlight                     | Eastern boundary with Lot 46 (Balance lot)                                   |  |
| 2                             | Rule 7.6.5.1.5 Sunlight                     | Northern boundary with Lot 1 Eastern boundary with Lot 46 (Balance lot)      |  |
| 3                             | Rule 7.6.5.1.5 Sunlight                     | Northern boundary with Lot 2                                                 |  |
| 4                             | Rule 7.6.5.1.5 Sunlight                     | Northern boundary with Lot 3 Southern boundary with Lot 46 (Balance lot)     |  |
| 14                            | Rule 7.6.5.1.5 Sunlight                     | Western boundary with Lot 47 (Drainage reserve)                              |  |
| 23                            | Rule 7.6.5.1.5 Sunlight                     | Eastern boundary with Lot 47 (Drainage reserve)                              |  |
| 27                            | Rule 7.6.5.1.5 Sunlight                     | Northeastern boundary with Lot 26                                            |  |
| 28                            | Rule 7.6.5.1.5 Sunlight                     | Western boundary with Lot 29                                                 |  |
| 29                            | Rule 7.6.5.1.5 Sunlight                     | Western boundary with Lot 30                                                 |  |
| 30                            | Rule 7.6.5.1.5 Sunlight                     | Western boundary with Lot 31                                                 |  |
| 31                            | Rule 7.6.5.1.5 Sunlight                     | Western boundary with Lot 32                                                 |  |
| 32                            | Rule 7.6.5.1.5 Sunlight                     | Western boundary with Lot 33                                                 |  |
| 33                            | Rule 7.6.5.1.5 Sunlight                     | Western boundary with Lot 34                                                 |  |
| 35                            | Rule 7.6.5.1.5 Sunlight                     | Western boundary with Lot 36                                                 |  |
|                               | Rule 7.6.5.1.5 Sunlight                     |                                                                              |  |
| 40                            | Rule 7.6.5.1.7 Set back from boundaries (b) | Western boundary with Lot 41                                                 |  |
| 42                            | Rule 7.6.5.1.5 Sunlight                     | Eastern boundary with Lot 41 Northwestern boundary with Lot 202 (Access lot) |  |
| 44                            | Rule 7.6.5.1.5 Sunlight                     | Southwestern boundary with Lot 43                                            |  |

The Site is located at the edge of the Kaitaia township, with Donald Road extending from the commercial area at the northern end of town, rising uphill to the eastern periphery which becomes rural. The Site is flanked by suburban-type houses to the north and west, with pasture and paddock allotments to the south and east. The Site has two frontages to the southern side of Donald Road, which will provide access to the dwellings when they form part of the road reserve within the site.

#### 6.2.2 The Proposal's Design

The approved subdivision layout involves two roads that intersect on the north side of the subdivision, with the western road extending from Donald Road to the intersection, while the eastern road is a culde-sac extending to the southern end of the site. The wetland area lies between these roads where they are parallel to each other, with the balance lot being the remaining area along the eastern boundary.