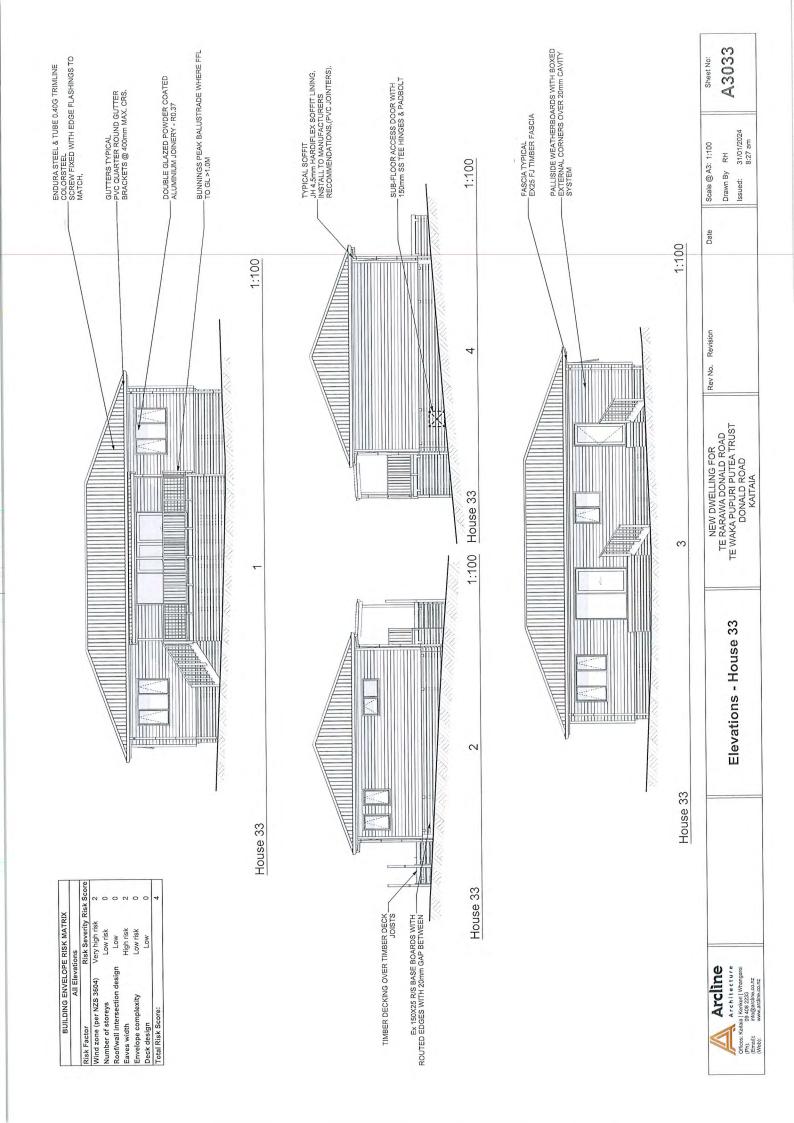

Resource Consent Application Section 88 Application for 44 Dwellings

PLANNERS | SURVEYORS | ENGINEERS | ARCHITECTS | ENVIRONMENTAL

#### **Document Record**

Client Te Waka Pupuri Pūtea Trust

Site Address Donald Road, Kaitaia

Job Number 47576

Document Resource Consent Application

Document No 47576-CN-PLN-PL03 Resource Consent Application -

| 10.0     | CONCLUSION                                    | .11 |
|----------|-----------------------------------------------|-----|
|          |                                               |     |
| 11.0     | LIMITATIONS                                   | .12 |
| Appendix | A: Copy of Records of Title                   |     |
| Appendix | B: Scheme Plan of S127 Application            |     |
| Appendix | C: Architectural Site Plan                    |     |
| Appendix | D: Lot 44 Plan                                |     |
| Appendix | E: Deemed Permitted Boundary Activity Notices |     |