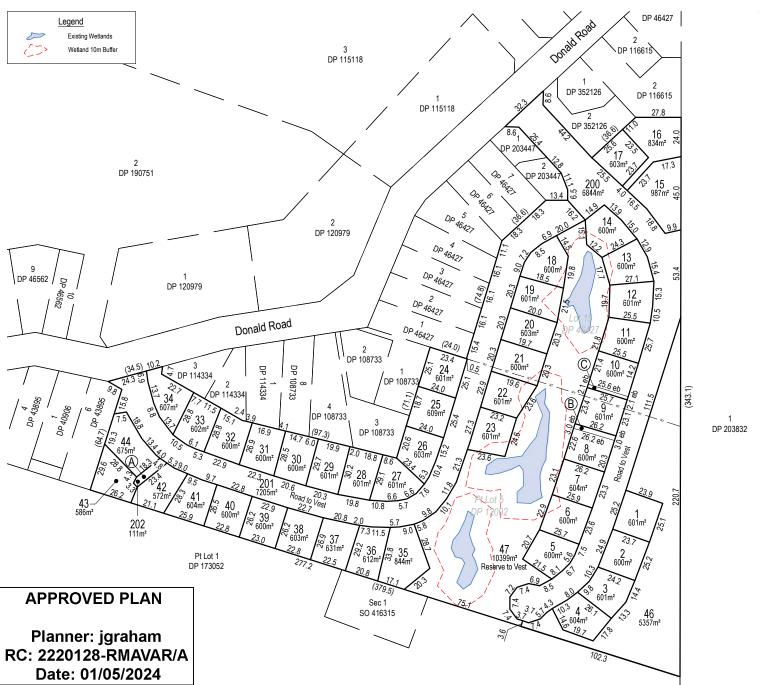

#### 2.2 Summary of the Proposal

Subdivision of the site into 44 vacant residential lots, two road reserves, one open space reserve, and a balance lot, was granted on 6 December 2022 under reference 2220128-RMASUB. This subdivision consent was varied on 1 May 2024 under reference 2220128-RMAVAR/A, which combined the

subdivision stages, and to reflect the extent of wetlands confirmed in a later ecological study. The latest scheme plan is attached as **Appendix B**.

This application seeks resource consent for 44 dwellings, being 28 three-bedroom dwellings and 16 four-bedroom dwellings, on the 44 residential lots created by the earlier subdivision. The overall site layout is attached as **Appendix C**. Some of these dwellings will have infringements to bulk and location controls, such as the sunlight recession plane and boundary setbacks, once the boundaries of the lots are established by the section 223 survey plan. The details of these infringements are elaborated in Part 3.2 of this report.

#### 3.2 Boundary Infringements

The proposal includes 16 signed Deemed Permitted Boundary Activity notices (attached as **Appendix E**) pursuant to section 87BA of the RMA, which allow some of the dwellings to infringe the respective lot boundaries when they are established by the section 223 survey plan. The site remains in single ownership until the subdivision is completed, therefore, the applicant can approve these infringements themselves.

These infringements are summarised in **Table 1** below:

| Table 1: Infringement Summary |                                             |                                                                              |  |
|-------------------------------|---------------------------------------------|------------------------------------------------------------------------------|--|
| Lot Number                    | Infringement                                | Boundary and Affected Lot                                                    |  |
| 1                             | Rule 7.6.5.1.5 Sunlight                     | Eastern boundary with Lot 46 (Balance lot)                                   |  |
| 2                             | Rule 7.6.5.1.5 Sunlight                     | Northern boundary with Lot 1 Eastern boundary with Lot 46 (Balance lot)      |  |
| 3                             | Rule 7.6.5.1.5 Sunlight                     | Northern boundary with Lot 2                                                 |  |
| 4                             | Rule 7.6.5.1.5 Sunlight                     | Northern boundary with Lot 3 Southern boundary with Lot 46 (Balance lot)     |  |
| 14                            | Rule 7.6.5.1.5 Sunlight                     | Western boundary with Lot 47 (Drainage reserve)                              |  |
| 23                            | Rule 7.6.5.1.5 Sunlight                     | Eastern boundary with Lot 47 (Drainage reserve)                              |  |
| 27                            | Rule 7.6.5.1.5 Sunlight                     | Northeastern boundary with Lot 26                                            |  |
| 28                            | Rule 7.6.5.1.5 Sunlight                     | Western boundary with Lot 29                                                 |  |
| 29                            | Rule 7.6.5.1.5 Sunlight                     | Western boundary with Lot 30                                                 |  |
| 30                            | Rule 7.6.5.1.5 Sunlight                     | Western boundary with Lot 31                                                 |  |
| 31                            | Rule 7.6.5.1.5 Sunlight                     | Western boundary with Lot 32                                                 |  |
| 32                            | Rule 7.6.5.1.5 Sunlight                     | Western boundary with Lot 33                                                 |  |
| 33                            | Rule 7.6.5.1.5 Sunlight                     | Western boundary with Lot 34                                                 |  |
| 35                            | Rule 7.6.5.1.5 Sunlight                     | Western boundary with Lot 36                                                 |  |
|                               | Rule 7.6.5.1.5 Sunlight                     |                                                                              |  |
| 40                            | Rule 7.6.5.1.7 Set back from boundaries (b) | Western boundary with Lot 41                                                 |  |
| 42                            | Rule 7.6.5.1.5 Sunlight                     | Eastern boundary with Lot 41 Northwestern boundary with Lot 202 (Access lot) |  |
| 44                            | Rule 7.6.5.1.5 Sunlight                     | Southwestern boundary with Lot 43                                            |  |

#### LEGAL AND CONSENTING BACKGROUND MATTERS

The Records of Titles for the site appears in Appendix A.

The applicant was granted the subdivision consent 2220128-RMASUB on 6 December 2023, being a two-stage subdivision for 44 residential allotments with two new roads extending from Donald Road, and two reserves to vest.

Following a detailed ecological assessment which 'ground-truthed' the extent of wetlands on the site, the consent holder sought to vary their subdivision consent to avoid clashes in the subdivision design and ensure protection of the wetland areas. This variation application also sought to amend the scheme plan to add a right-of-way in place of a panhandle driveway, along with consequential adjustments of lot areas, and combine the two subdivision stages into one. Minor corrections to the text of conditions pertaining to reserves and balance lots were also made. The variation 2220128-RMAVAR/A was approved by Council on 1 May 2024, with the approved plan included in Appendix B.