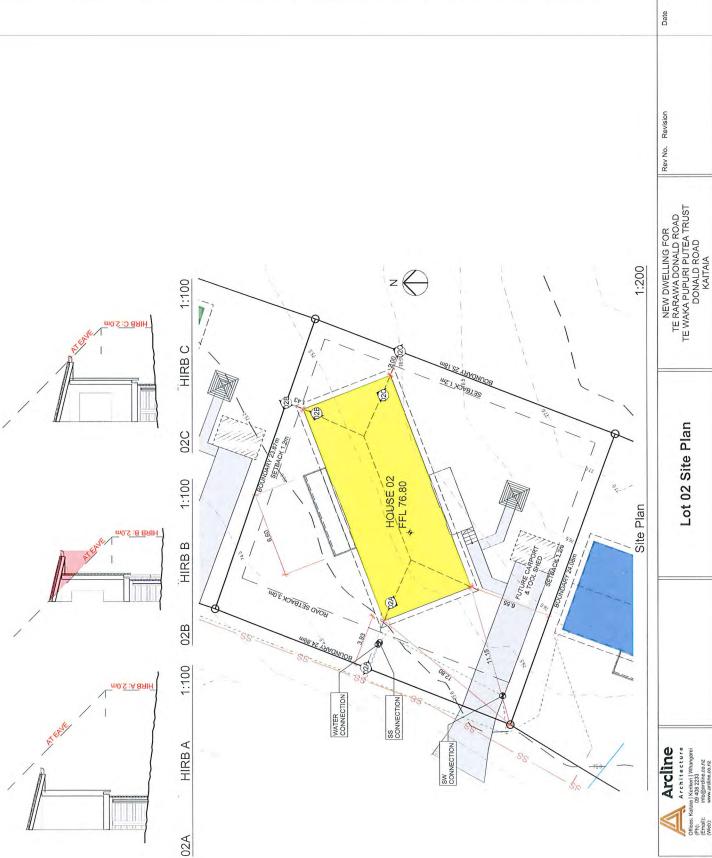

subdivision stages, and to reflect the extent of wetlands confirmed in a later ecological study. The latest scheme plan is attached as **Appendix B**.

This application seeks resource consent for 44 dwellings, being 28 three-bedroom dwellings and 16 four-bedroom dwellings, on the 44 residential lots created by the earlier subdivision. The overall site layout is attached as **Appendix C**. Some of these dwellings will have infringements to bulk and location controls, such as the sunlight recession plane and boundary setbacks, once the boundaries of the lots are established by the section 223 survey plan. The details of these infringements are elaborated in Part 3.2 of this report.

All but one of the proposed future infringements can be authorised as *Deemed Permitted Boundary Activities* under RMA section 87BA (shown on the Site Plan in **Appendix C**) while the land remains in single ownership. However, one of the proposed future infringements will be to the future road boundary, and therefore, requires resource consent and are included as part of the application in **Appendix D**.