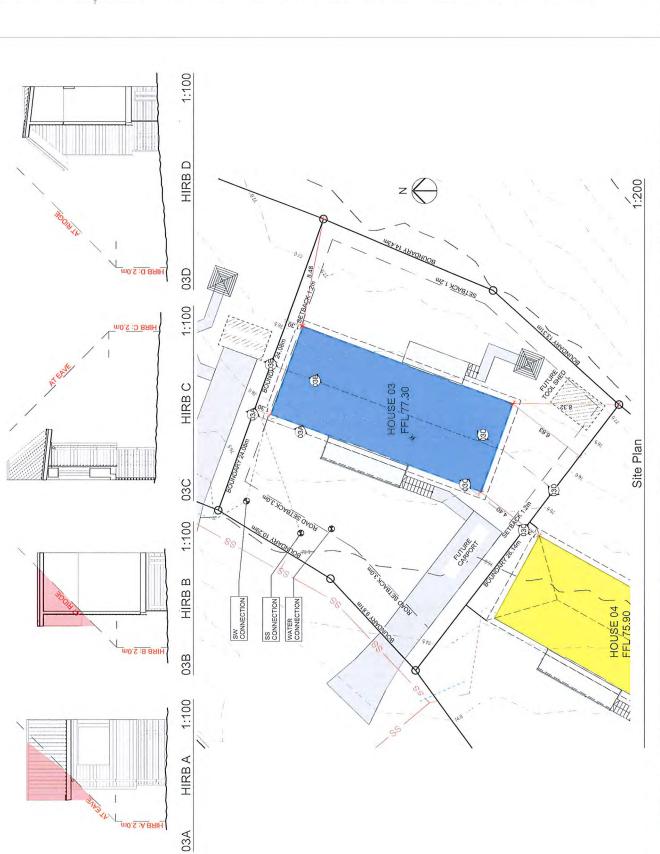

#### 3.1 Operative Far North District Plan (FNODP)

Resource consent is sought for the following reasons:

Chapter 7 – Urban Environment

- The proposed dwelling for Lot 44 requires resource consent under Rule 7.6.5.3(a) as a *restricted discretionary activity* in the Residential Zone as it does not comply with:
  - Rule 7.6.5.1.5 Sunlight, as the eastern corner of the dwelling exceeds the 2m + 45° recession plane taken from the road boundary.

It is noted that the proposal complies with all other permitted activity rules under Section 7.6.5.1, such as Rule 7.6.5.1.2 Residential Intensity, as the proposal would have an overall intensity of one dwelling per 1,302.9m<sup>2</sup> on the subject site.

- The proposed dwelling for Lot 44 requires resource consent under Rule GRZ-R1 PER-2 as a *restricted discretionary activity* as it does not comply with:
  - Rule GRZ-S2 Height in relation to boundary, as the eastern corner of the dwelling exceeds the 2m + 45° recession plane taken from the road boundary.
- The proposal involves construction of more than one residential unit on the site and is a **discretionary activity** under GRZ-3 PER-1.