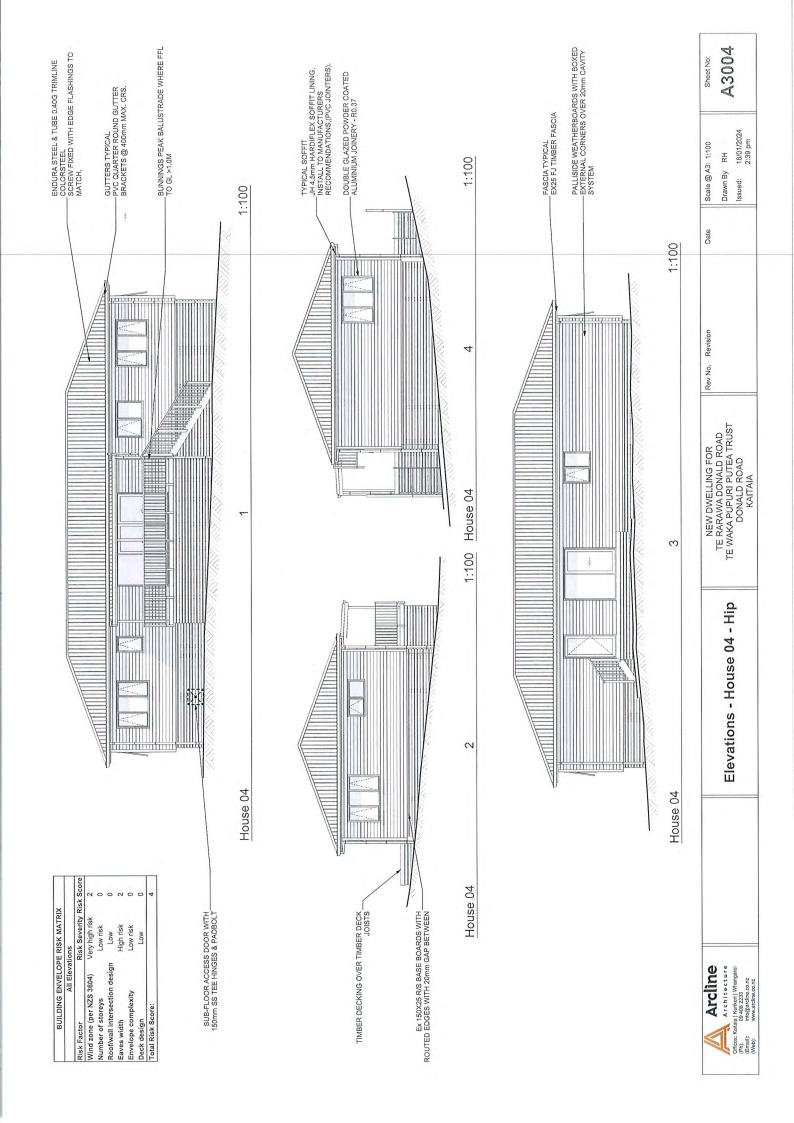

subdivision stages, and to reflect the extent of wetlands confirmed in a later ecological study. The latest scheme plan is attached as **Appendix B**.

This application seeks resource consent for 44 dwellings, being 28 three-bedroom dwellings and 16 four-bedroom dwellings, on the 44 residential lots created by the earlier subdivision. The overall site layout is attached as **Appendix C**. Some of these dwellings will have infringements to bulk and location controls, such as the sunlight recession plane and boundary setbacks, once the boundaries of the lots are established by the section 223 survey plan. The details of these infringements are elaborated in Part 3.2 of this report.

#### 3.1 Operative Far North District Plan (FNODP)

Resource consent is sought for the following reasons:

Chapter 7 – Urban Environment

- The proposed dwelling for Lot 44 requires resource consent under Rule 7.6.5.3(a) as a *restricted discretionary activity* in the Residential Zone as it does not comply with:
  - Rule 7.6.5.1.5 Sunlight, as the eastern corner of the dwelling exceeds the 2m + 45° recession plane taken from the road boundary.

- The proposed dwelling for Lot 44 requires resource consent under Rule GRZ-R1 PER-2 as a *restricted discretionary activity* as it does not comply with:
  - Rule GRZ-S2 Height in relation to boundary, as the eastern corner of the dwelling exceeds the 2m + 45° recession plane taken from the road boundary.
- The proposal involves construction of more than one residential unit on the site and is a **discretionary activity** under GRZ-3 PER-1.