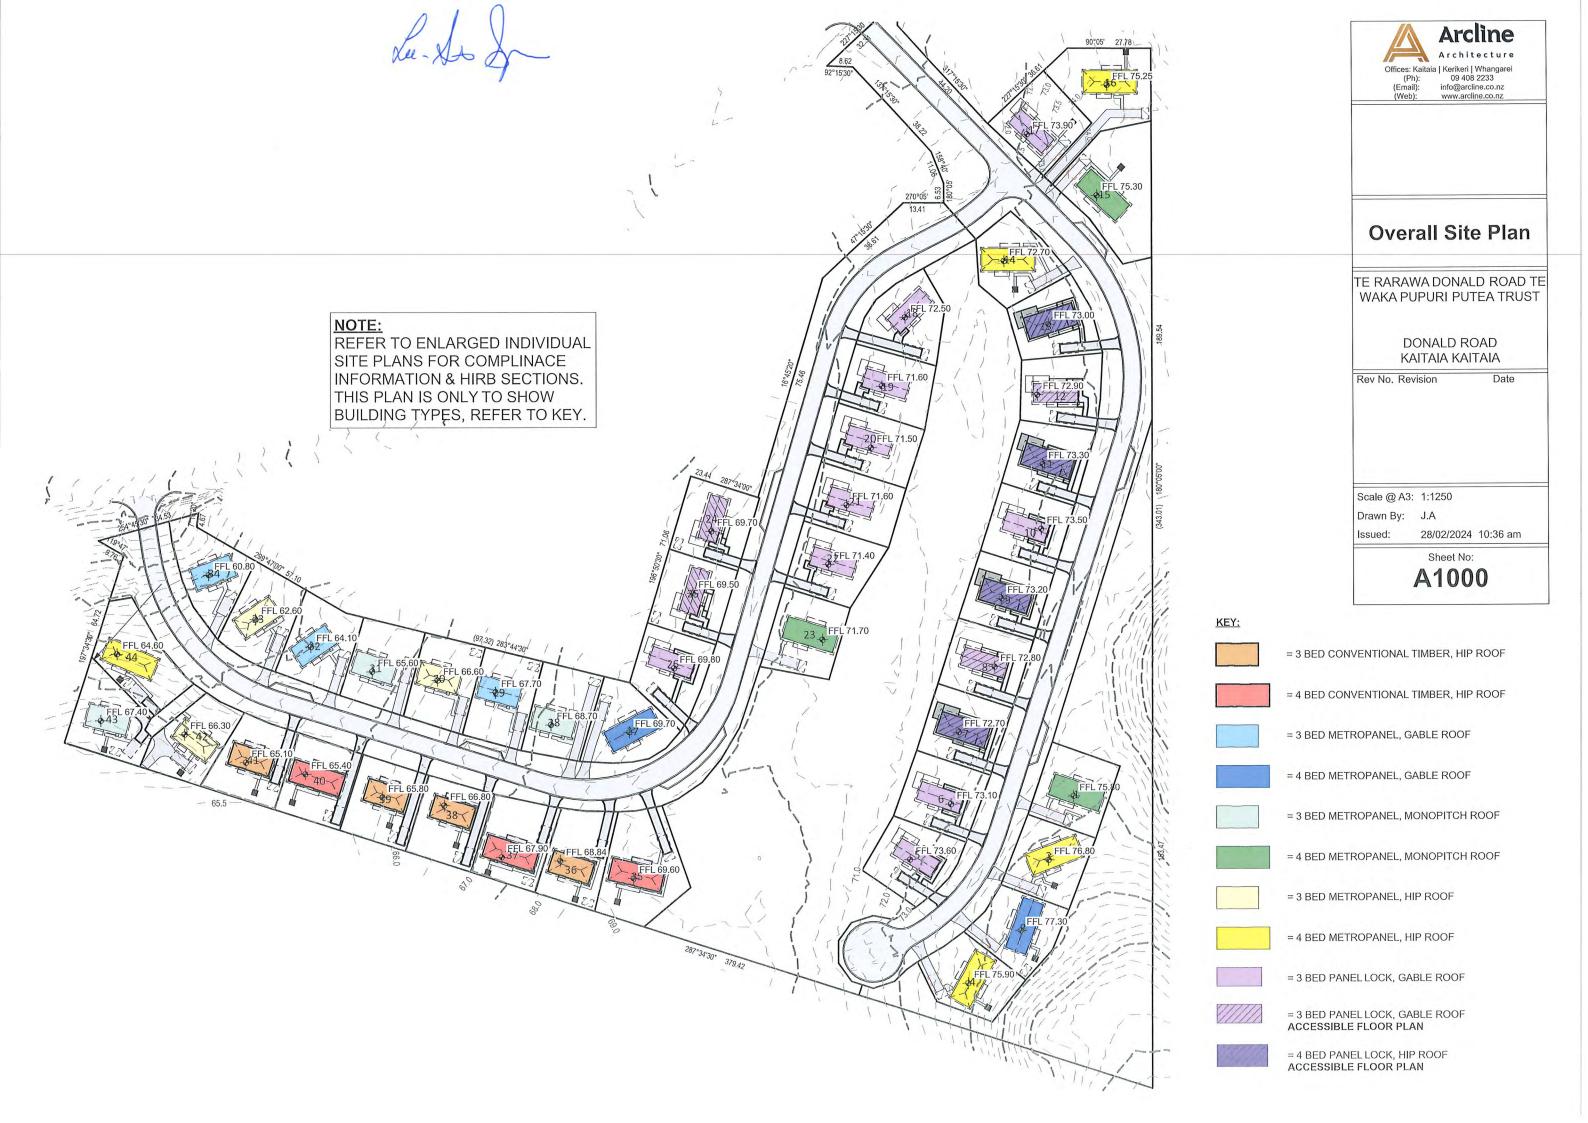

#### 2.2 Summary of the Proposal

Subdivision of the site into 44 vacant residential lots, two road reserves, one open space reserve, and a balance lot, was granted on 6 December 2022 under reference 2220128-RMASUB. This subdivision consent was varied on 1 May 2024 under reference 2220128-RMAVAR/A, which combined the

subdivision stages, and to reflect the extent of wetlands confirmed in a later ecological study. The latest scheme plan is attached as **Appendix B**.

This application seeks resource consent for 44 dwellings, being 28 three-bedroom dwellings and 16 four-bedroom dwellings, on the 44 residential lots created by the earlier subdivision. The overall site layout is attached as **Appendix C**. Some of these dwellings will have infringements to bulk and location controls, such as the sunlight recession plane and boundary setbacks, once the boundaries of the lots are established by the section 223 survey plan. The details of these infringements are elaborated in Part 3.2 of this report.

All but one of the proposed future infringements can be authorised as *Deemed Permitted Boundary Activities* under RMA section 87BA (shown on the Site Plan in **Appendix C**) while the land remains in single ownership. However, one of the proposed future infringements will be to the future road boundary, and therefore, requires resource consent and are included as part of the application in **Appendix D**.

These infringements are summarised in **Table 1** below:

| Table 1: Infringement Summary |                                             |                                                                              |  |
|-------------------------------|---------------------------------------------|------------------------------------------------------------------------------|--|
| Lot Number                    | Infringement                                | Boundary and Affected Lot                                                    |  |
| 1                             | Rule 7.6.5.1.5 Sunlight                     | Eastern boundary with Lot 46 (Balance lot)                                   |  |
| 2                             | Rule 7.6.5.1.5 Sunlight                     | Northern boundary with Lot 1 Eastern boundary with Lot 46 (Balance lot)      |  |
| 3                             | Rule 7.6.5.1.5 Sunlight                     | Northern boundary with Lot 2                                                 |  |
| 4                             | Rule 7.6.5.1.5 Sunlight                     | Northern boundary with Lot 3 Southern boundary with Lot 46 (Balance lot)     |  |
| 14                            | Rule 7.6.5.1.5 Sunlight                     | Western boundary with Lot 47 (Drainage reserve)                              |  |
| 23                            | Rule 7.6.5.1.5 Sunlight                     | Eastern boundary with Lot 47 (Drainage reserve)                              |  |
| 27                            | Rule 7.6.5.1.5 Sunlight                     | Northeastern boundary with Lot 26                                            |  |
| 28                            | Rule 7.6.5.1.5 Sunlight                     | Western boundary with Lot 29                                                 |  |
| 29                            | Rule 7.6.5.1.5 Sunlight                     | Western boundary with Lot 30                                                 |  |
| 30                            | Rule 7.6.5.1.5 Sunlight                     | Western boundary with Lot 31                                                 |  |
| 31                            | Rule 7.6.5.1.5 Sunlight                     | Western boundary with Lot 32                                                 |  |
| 32                            | Rule 7.6.5.1.5 Sunlight                     | Western boundary with Lot 33                                                 |  |
| 33                            | Rule 7.6.5.1.5 Sunlight                     | Western boundary with Lot 34                                                 |  |
| 35                            | Rule 7.6.5.1.5 Sunlight                     | Western boundary with Lot 36                                                 |  |
|                               | Rule 7.6.5.1.5 Sunlight                     |                                                                              |  |
| 40                            | Rule 7.6.5.1.7 Set back from boundaries (b) | Western boundary with Lot 41                                                 |  |
| 42                            | Rule 7.6.5.1.5 Sunlight                     | Eastern boundary with Lot 41 Northwestern boundary with Lot 202 (Access lot) |  |
| 44                            | Rule 7.6.5.1.5 Sunlight                     | Southwestern boundary with Lot 43                                            |  |