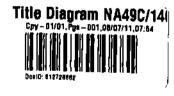

#### 2.2 Summary of the Proposal

Subdivision of the site into 44 vacant residential lots, two road reserves, one open space reserve, and a balance lot, was granted on 6 December 2022 under reference 2220128-RMASUB. This subdivision consent was varied on 1 May 2024 under reference 2220128-RMAVAR/A, which combined the

subdivision stages, and to reflect the extent of wetlands confirmed in a later ecological study. The latest scheme plan is attached as **Appendix B**.

This application seeks resource consent for 44 dwellings, being 28 three-bedroom dwellings and 16 four-bedroom dwellings, on the 44 residential lots created by the earlier subdivision. The overall site layout is attached as **Appendix C**. Some of these dwellings will have infringements to bulk and location controls, such as the sunlight recession plane and boundary setbacks, once the boundaries of the lots are established by the section 223 survey plan. The details of these infringements are elaborated in Part 3.2 of this report.

All but one of the proposed future infringements can be authorised as *Deemed Permitted Boundary Activities* under RMA section 87BA (shown on the Site Plan in **Appendix C**) while the land remains in single ownership. However, one of the proposed future infringements will be to the future road boundary, and therefore, requires resource consent and are included as part of the application in **Appendix D**.

#### 3.2 Boundary Infringements

The proposal includes 16 signed Deemed Permitted Boundary Activity notices (attached as **Appendix E**) pursuant to section 87BA of the RMA, which allow some of the dwellings to infringe the respective lot boundaries when they are established by the section 223 survey plan. The site remains in single ownership until the subdivision is completed, therefore, the applicant can approve these infringements themselves.

These infringements are summarised in **Table 1** below:

| Table 1: Infringement Summary |                                             |                                                                              |  |
|-------------------------------|---------------------------------------------|------------------------------------------------------------------------------|--|
| Lot Number                    | Infringement                                | Boundary and Affected Lot                                                    |  |
| 1                             | Rule 7.6.5.1.5 Sunlight                     | Eastern boundary with Lot 46 (Balance lot)                                   |  |
| 2                             | Rule 7.6.5.1.5 Sunlight                     | Northern boundary with Lot 1 Eastern boundary with Lot 46 (Balance lot)      |  |
| 3                             | Rule 7.6.5.1.5 Sunlight                     | Northern boundary with Lot 2                                                 |  |
| 4                             | Rule 7.6.5.1.5 Sunlight                     | Northern boundary with Lot 3 Southern boundary with Lot 46 (Balance lot)     |  |
| 14                            | Rule 7.6.5.1.5 Sunlight                     | Western boundary with Lot 47 (Drainage reserve)                              |  |
| 23                            | Rule 7.6.5.1.5 Sunlight                     | Eastern boundary with Lot 47 (Drainage reserve)                              |  |
| 27                            | Rule 7.6.5.1.5 Sunlight                     | Northeastern boundary with Lot 26                                            |  |
| 28                            | Rule 7.6.5.1.5 Sunlight                     | Western boundary with Lot 29                                                 |  |
| 29                            | Rule 7.6.5.1.5 Sunlight                     | Western boundary with Lot 30                                                 |  |
| 30                            | Rule 7.6.5.1.5 Sunlight                     | Western boundary with Lot 31                                                 |  |
| 31                            | Rule 7.6.5.1.5 Sunlight                     | Western boundary with Lot 32                                                 |  |
| 32                            | Rule 7.6.5.1.5 Sunlight                     | Western boundary with Lot 33                                                 |  |
| 33                            | Rule 7.6.5.1.5 Sunlight                     | Western boundary with Lot 34                                                 |  |
| 35                            | Rule 7.6.5.1.5 Sunlight                     | Western boundary with Lot 36                                                 |  |
|                               | Rule 7.6.5.1.5 Sunlight                     |                                                                              |  |
| 40                            | Rule 7.6.5.1.7 Set back from boundaries (b) | Western boundary with Lot 41                                                 |  |
| 42                            | Rule 7.6.5.1.5 Sunlight                     | Eastern boundary with Lot 41 Northwestern boundary with Lot 202 (Access lot) |  |
| 44                            | Rule 7.6.5.1.5 Sunlight                     | Southwestern boundary with Lot 43                                            |  |