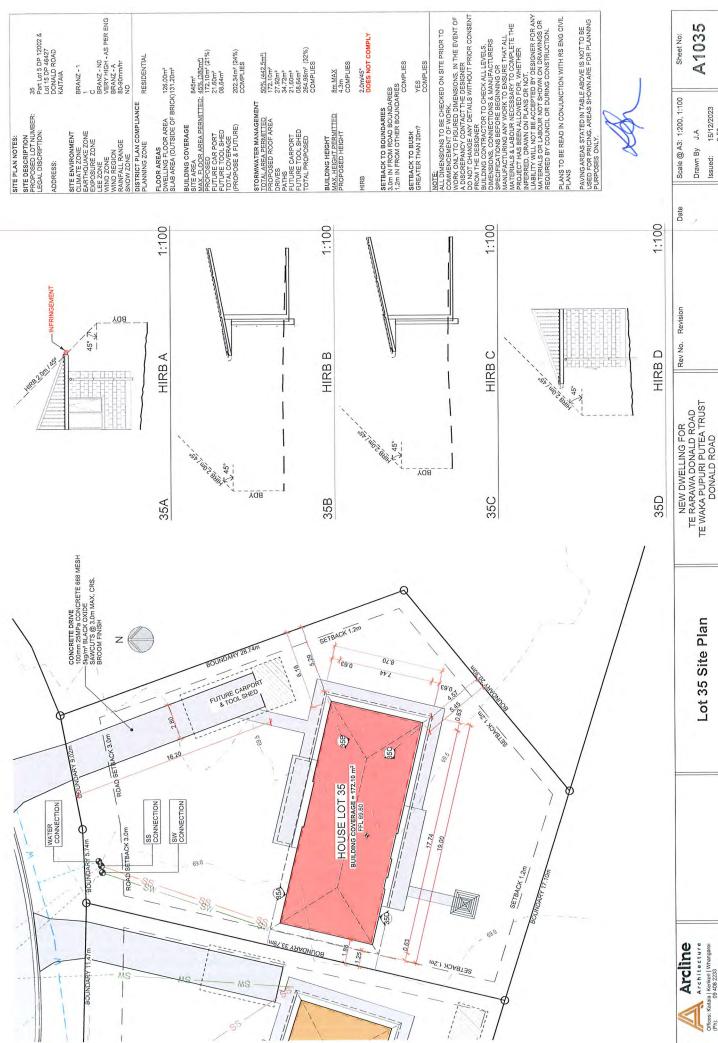

#### 3.1 Operative Far North District Plan (FNODP)

Resource consent is sought for the following reasons:

Chapter 7 – Urban Environment

- The proposed dwelling for Lot 44 requires resource consent under Rule 7.6.5.3(a) as a *restricted discretionary activity* in the Residential Zone as it does not comply with:
  - Rule 7.6.5.1.5 Sunlight, as the eastern corner of the dwelling exceeds the 2m + 45° recession plane taken from the road boundary.

It is noted that the proposal complies with all other permitted activity rules under Section 7.6.5.1, such as Rule 7.6.5.1.2 Residential Intensity, as the proposal would have an overall intensity of one dwelling per 1,302.9m<sup>2</sup> on the subject site.

These infringements are summarised in **Table 1** below:

| Table 1: Infringement Summary |                                             |                                                                              |  |
|-------------------------------|---------------------------------------------|------------------------------------------------------------------------------|--|
| Lot Number                    | Infringement                                | Boundary and Affected Lot                                                    |  |
| 1                             | Rule 7.6.5.1.5 Sunlight                     | Eastern boundary with Lot 46 (Balance lot)                                   |  |
| 2                             | Rule 7.6.5.1.5 Sunlight                     | Northern boundary with Lot 1 Eastern boundary with Lot 46 (Balance lot)      |  |
| 3                             | Rule 7.6.5.1.5 Sunlight                     | Northern boundary with Lot 2                                                 |  |
| 4                             | Rule 7.6.5.1.5 Sunlight                     | Northern boundary with Lot 3 Southern boundary with Lot 46 (Balance lot)     |  |
| 14                            | Rule 7.6.5.1.5 Sunlight                     | Western boundary with Lot 47 (Drainage reserve)                              |  |
| 23                            | Rule 7.6.5.1.5 Sunlight                     | Eastern boundary with Lot 47 (Drainage reserve)                              |  |
| 27                            | Rule 7.6.5.1.5 Sunlight                     | Northeastern boundary with Lot 26                                            |  |
| 28                            | Rule 7.6.5.1.5 Sunlight                     | Western boundary with Lot 29                                                 |  |
| 29                            | Rule 7.6.5.1.5 Sunlight                     | Western boundary with Lot 30                                                 |  |
| 30                            | Rule 7.6.5.1.5 Sunlight                     | Western boundary with Lot 31                                                 |  |
| 31                            | Rule 7.6.5.1.5 Sunlight                     | Western boundary with Lot 32                                                 |  |
| 32                            | Rule 7.6.5.1.5 Sunlight                     | Western boundary with Lot 33                                                 |  |
| 33                            | Rule 7.6.5.1.5 Sunlight                     | Western boundary with Lot 34                                                 |  |
| 35                            | Rule 7.6.5.1.5 Sunlight                     | Western boundary with Lot 36                                                 |  |
|                               | Rule 7.6.5.1.5 Sunlight                     |                                                                              |  |
| 40                            | Rule 7.6.5.1.7 Set back from boundaries (b) | Western boundary with Lot 41                                                 |  |
| 42                            | Rule 7.6.5.1.5 Sunlight                     | Eastern boundary with Lot 41 Northwestern boundary with Lot 202 (Access lot) |  |
| 44                            | Rule 7.6.5.1.5 Sunlight                     | Southwestern boundary with Lot 43                                            |  |