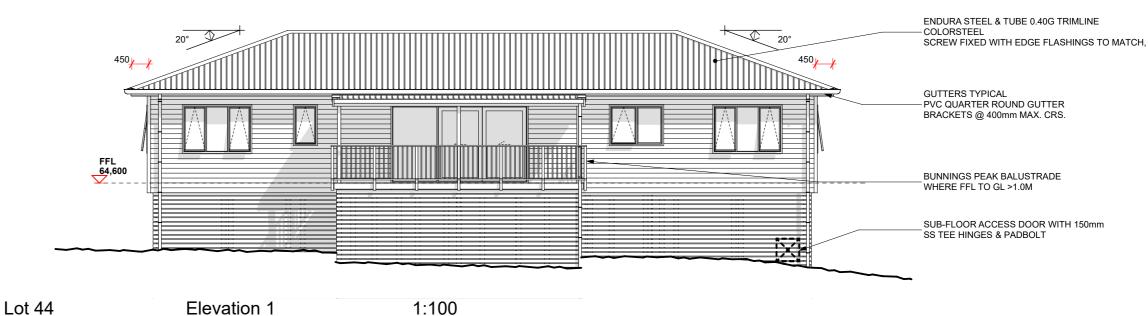

#### 3.1 Operative Far North District Plan (FNODP)

Resource consent is sought for the following reasons:

Chapter 7 – Urban Environment

- The proposed dwelling for Lot 44 requires resource consent under Rule 7.6.5.3(a) as a *restricted discretionary activity* in the Residential Zone as it does not comply with:
  - Rule 7.6.5.1.5 Sunlight, as the eastern corner of the dwelling exceeds the 2m + 45° recession plane taken from the road boundary.

It is noted that the proposal complies with all other permitted activity rules under Section 7.6.5.1, such as Rule 7.6.5.1.2 Residential Intensity, as the proposal would have an overall intensity of one dwelling per 1,302.9m<sup>2</sup> on the subject site.

- The proposed dwelling for Lot 44 requires resource consent under Rule GRZ-R1 PER-2 as a *restricted discretionary activity* as it does not comply with:
  - Rule GRZ-S2 Height in relation to boundary, as the eastern corner of the dwelling exceeds the 2m + 45° recession plane taken from the road boundary.
- The proposal involves construction of more than one residential unit on the site and is a **discretionary activity** under GRZ-3 PER-1.