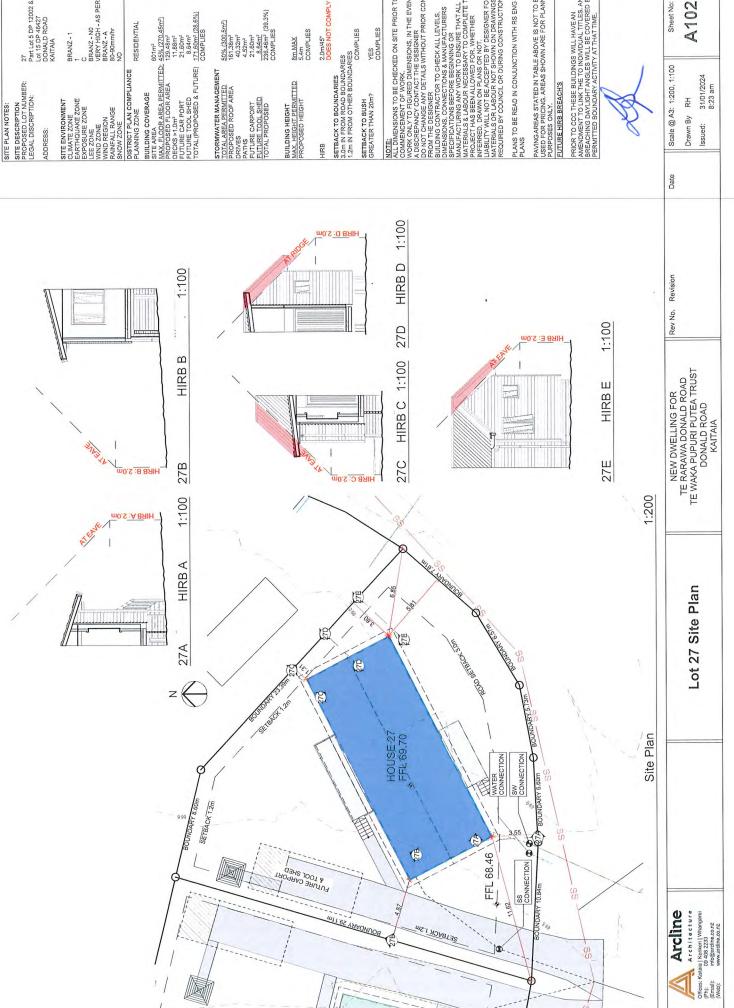

#### 3.1 Operative Far North District Plan (FNODP)

Resource consent is sought for the following reasons:

Chapter 7 – Urban Environment

- The proposed dwelling for Lot 44 requires resource consent under Rule 7.6.5.3(a) as a *restricted discretionary activity* in the Residential Zone as it does not comply with:
  - Rule 7.6.5.1.5 Sunlight, as the eastern corner of the dwelling exceeds the 2m + 45° recession plane taken from the road boundary.

#### 3.2 Boundary Infringements

The proposal includes 16 signed Deemed Permitted Boundary Activity notices (attached as **Appendix E**) pursuant to section 87BA of the RMA, which allow some of the dwellings to infringe the respective lot boundaries when they are established by the section 223 survey plan. The site remains in single ownership until the subdivision is completed, therefore, the applicant can approve these infringements themselves.

These infringements are summarised in **Table 1** below:

| Table 1: Infringement Summary |                                             |                                                                              |  |
|-------------------------------|---------------------------------------------|------------------------------------------------------------------------------|--|
| Lot Number                    | Infringement                                | Boundary and Affected Lot                                                    |  |
| 1                             | Rule 7.6.5.1.5 Sunlight                     | Eastern boundary with Lot 46 (Balance lot)                                   |  |
| 2                             | Rule 7.6.5.1.5 Sunlight                     | Northern boundary with Lot 1 Eastern boundary with Lot 46 (Balance lot)      |  |
| 3                             | Rule 7.6.5.1.5 Sunlight                     | Northern boundary with Lot 2                                                 |  |
| 4                             | Rule 7.6.5.1.5 Sunlight                     | Northern boundary with Lot 3 Southern boundary with Lot 46 (Balance lot)     |  |
| 14                            | Rule 7.6.5.1.5 Sunlight                     | Western boundary with Lot 47 (Drainage reserve)                              |  |
| 23                            | Rule 7.6.5.1.5 Sunlight                     | Eastern boundary with Lot 47 (Drainage reserve)                              |  |
| 27                            | Rule 7.6.5.1.5 Sunlight                     | Northeastern boundary with Lot 26                                            |  |
| 28                            | Rule 7.6.5.1.5 Sunlight                     | Western boundary with Lot 29                                                 |  |
| 29                            | Rule 7.6.5.1.5 Sunlight                     | Western boundary with Lot 30                                                 |  |
| 30                            | Rule 7.6.5.1.5 Sunlight                     | Western boundary with Lot 31                                                 |  |
| 31                            | Rule 7.6.5.1.5 Sunlight                     | Western boundary with Lot 32                                                 |  |
| 32                            | Rule 7.6.5.1.5 Sunlight                     | Western boundary with Lot 33                                                 |  |
| 33                            | Rule 7.6.5.1.5 Sunlight                     | Western boundary with Lot 34                                                 |  |
| 35                            | Rule 7.6.5.1.5 Sunlight                     | Western boundary with Lot 36                                                 |  |
|                               | Rule 7.6.5.1.5 Sunlight                     |                                                                              |  |
| 40                            | Rule 7.6.5.1.7 Set back from boundaries (b) | Western boundary with Lot 41                                                 |  |
| 42                            | Rule 7.6.5.1.5 Sunlight                     | Eastern boundary with Lot 41 Northwestern boundary with Lot 202 (Access lot) |  |
| 44                            | Rule 7.6.5.1.5 Sunlight                     | Southwestern boundary with Lot 43                                            |  |