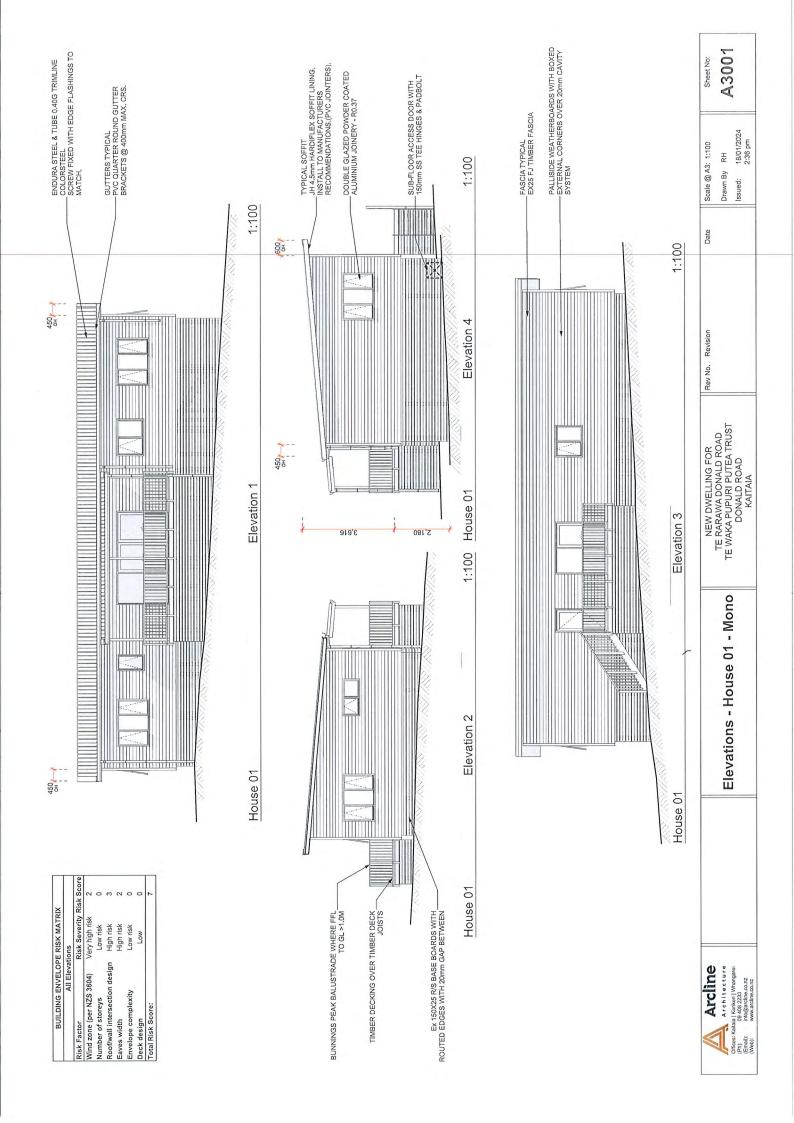

subdivision stages, and to reflect the extent of wetlands confirmed in a later ecological study. The latest scheme plan is attached as **Appendix B**.

This application seeks resource consent for 44 dwellings, being 28 three-bedroom dwellings and 16 four-bedroom dwellings, on the 44 residential lots created by the earlier subdivision. The overall site layout is attached as **Appendix C**. Some of these dwellings will have infringements to bulk and location controls, such as the sunlight recession plane and boundary setbacks, once the boundaries of the lots are established by the section 223 survey plan. The details of these infringements are elaborated in Part 3.2 of this report.

#### 3.1 Operative Far North District Plan (FNODP)

Resource consent is sought for the following reasons:

Chapter 7 – Urban Environment

- The proposed dwelling for Lot 44 requires resource consent under Rule 7.6.5.3(a) as a *restricted discretionary activity* in the Residential Zone as it does not comply with:
  - Rule 7.6.5.1.5 Sunlight, as the eastern corner of the dwelling exceeds the 2m + 45° recession plane taken from the road boundary.

It is noted that the proposal complies with all other permitted activity rules under Section 7.6.5.1, such as Rule 7.6.5.1.2 Residential Intensity, as the proposal would have an overall intensity of one dwelling per 1,302.9m<sup>2</sup> on the subject site.

- The proposed dwelling for Lot 44 requires resource consent under Rule GRZ-R1 PER-2 as a *restricted discretionary activity* as it does not comply with:
  - Rule GRZ-S2 Height in relation to boundary, as the eastern corner of the dwelling exceeds the 2m + 45° recession plane taken from the road boundary.
- The proposal involves construction of more than one residential unit on the site and is a **discretionary activity** under GRZ-3 PER-1.