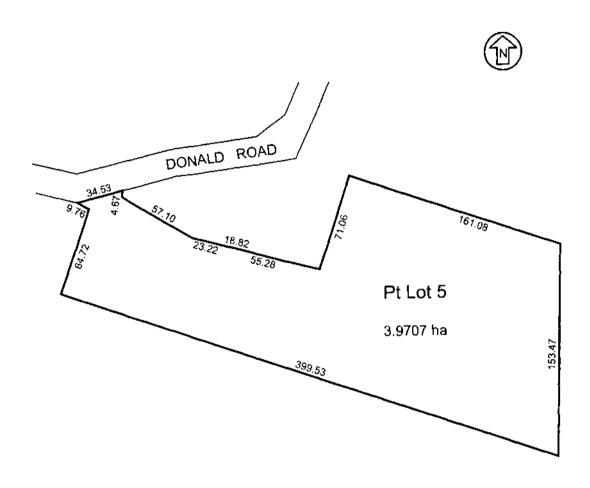

#### 1.0 PROPERTY / APPLICATION DETAILS

Site Address: Donald Road, Kaitaia

Legal Description: Part Lot 5 DP 12002 and Lot 15 DP 46427

Site Area: 3.9707 ha and 1.7622 ha (5.7329 ha total)

Operative Plans Applying: Far North District Plan (2009) (the "ODP")

#### LEGAL AND CONSENTING BACKGROUND MATTERS

The Records of Titles for the site appears in Appendix A.

The applicant was granted the subdivision consent 2220128-RMASUB on 6 December 2023, being a two-stage subdivision for 44 residential allotments with two new roads extending from Donald Road, and two reserves to vest.