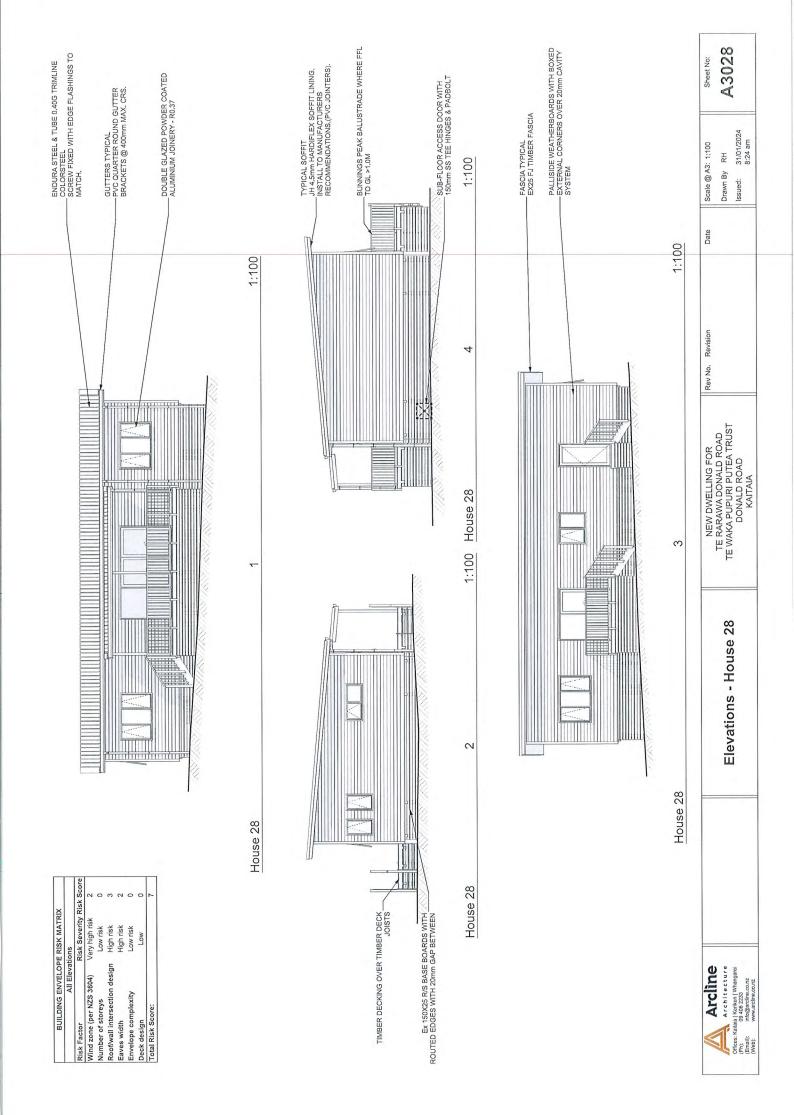

#### 3.1 Operative Far North District Plan (FNODP)

Resource consent is sought for the following reasons:

Chapter 7 – Urban Environment

- The proposed dwelling for Lot 44 requires resource consent under Rule 7.6.5.3(a) as a *restricted discretionary activity* in the Residential Zone as it does not comply with:
  - Rule 7.6.5.1.5 Sunlight, as the eastern corner of the dwelling exceeds the 2m + 45° recession plane taken from the road boundary.

It is noted that the proposal complies with all other permitted activity rules under Section 7.6.5.1, such as Rule 7.6.5.1.2 Residential Intensity, as the proposal would have an overall intensity of one dwelling per 1,302.9m<sup>2</sup> on the subject site.

- The proposed dwelling for Lot 44 requires resource consent under Rule GRZ-R1 PER-2 as a *restricted discretionary activity* as it does not comply with:
  - Rule GRZ-S2 Height in relation to boundary, as the eastern corner of the dwelling exceeds the 2m + 45° recession plane taken from the road boundary.
- The proposal involves construction of more than one residential unit on the site and is a **discretionary activity** under GRZ-3 PER-1.