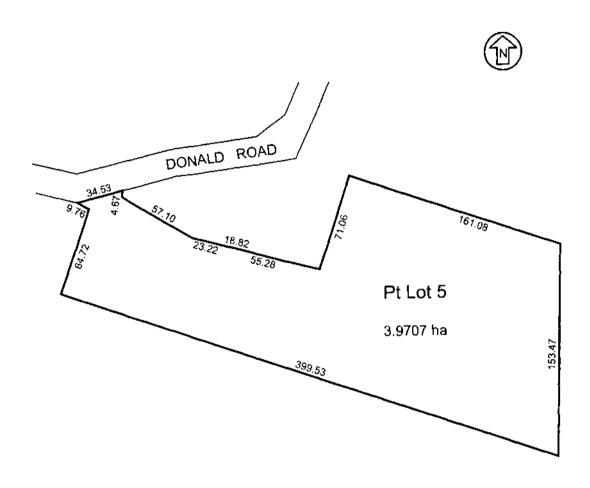

#### 1.0 PROPERTY / APPLICATION DETAILS

Site Address: Donald Road, Kaitaia

Legal Description: Part Lot 5 DP 12002 and Lot 15 DP 46427

Site Area: 3.9707 ha and 1.7622 ha (5.7329 ha total)

Operative Plans Applying: Far North District Plan (2009) (the "ODP")