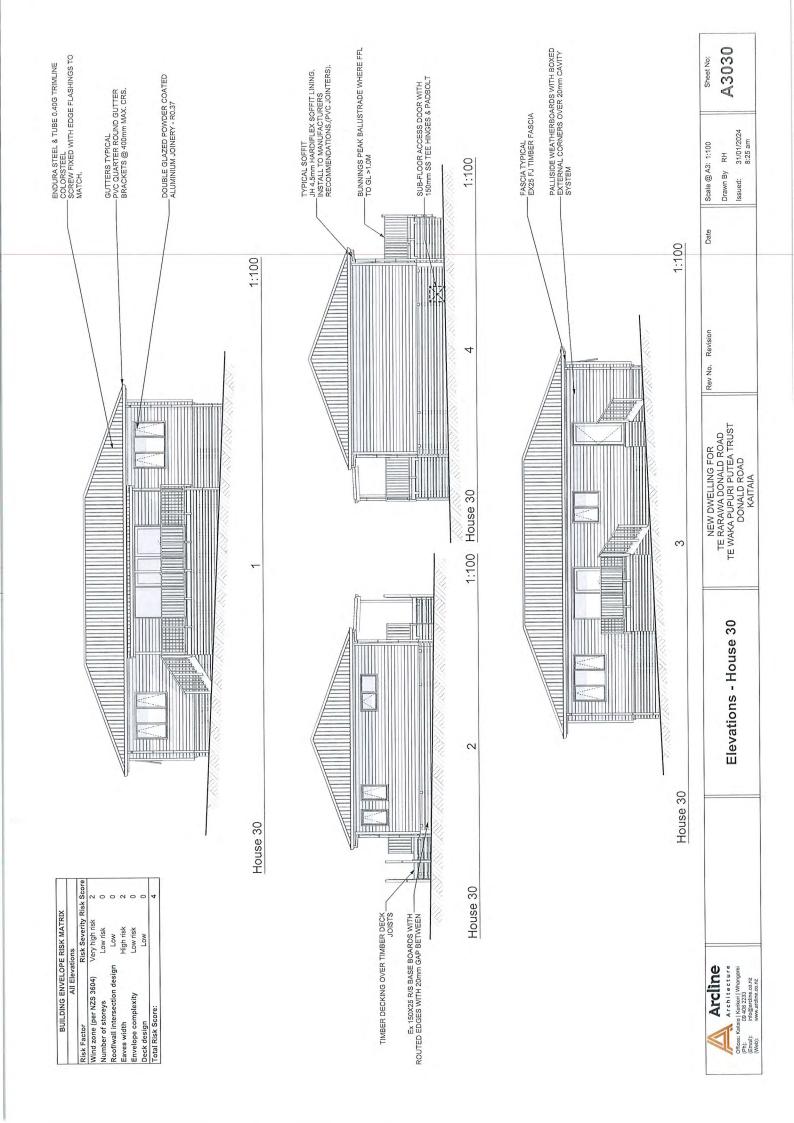

Resource Consent Application Section 88 Application for 44 Dwellings

PLANNERS | SURVEYORS | ENGINEERS | ARCHITECTS | ENVIRONMENTAL

#### 1.0 PROPERTY / APPLICATION DETAILS

Site Address: Donald Road, Kaitaia

Legal Description: Part Lot 5 DP 12002 and Lot 15 DP 46427

Site Area: 3.9707 ha and 1.7622 ha (5.7329 ha total)

Operative Plans Applying: Far North District Plan (2009) (the "ODP")

#### 2.2 Summary of the Proposal

Subdivision of the site into 44 vacant residential lots, two road reserves, one open space reserve, and a balance lot, was granted on 6 December 2022 under reference 2220128-RMASUB. This subdivision consent was varied on 1 May 2024 under reference 2220128-RMAVAR/A, which combined the

subdivision stages, and to reflect the extent of wetlands confirmed in a later ecological study. The latest scheme plan is attached as **Appendix B**.

This application seeks resource consent for 44 dwellings, being 28 three-bedroom dwellings and 16 four-bedroom dwellings, on the 44 residential lots created by the earlier subdivision. The overall site layout is attached as **Appendix C**. Some of these dwellings will have infringements to bulk and location controls, such as the sunlight recession plane and boundary setbacks, once the boundaries of the lots are established by the section 223 survey plan. The details of these infringements are elaborated in Part 3.2 of this report.