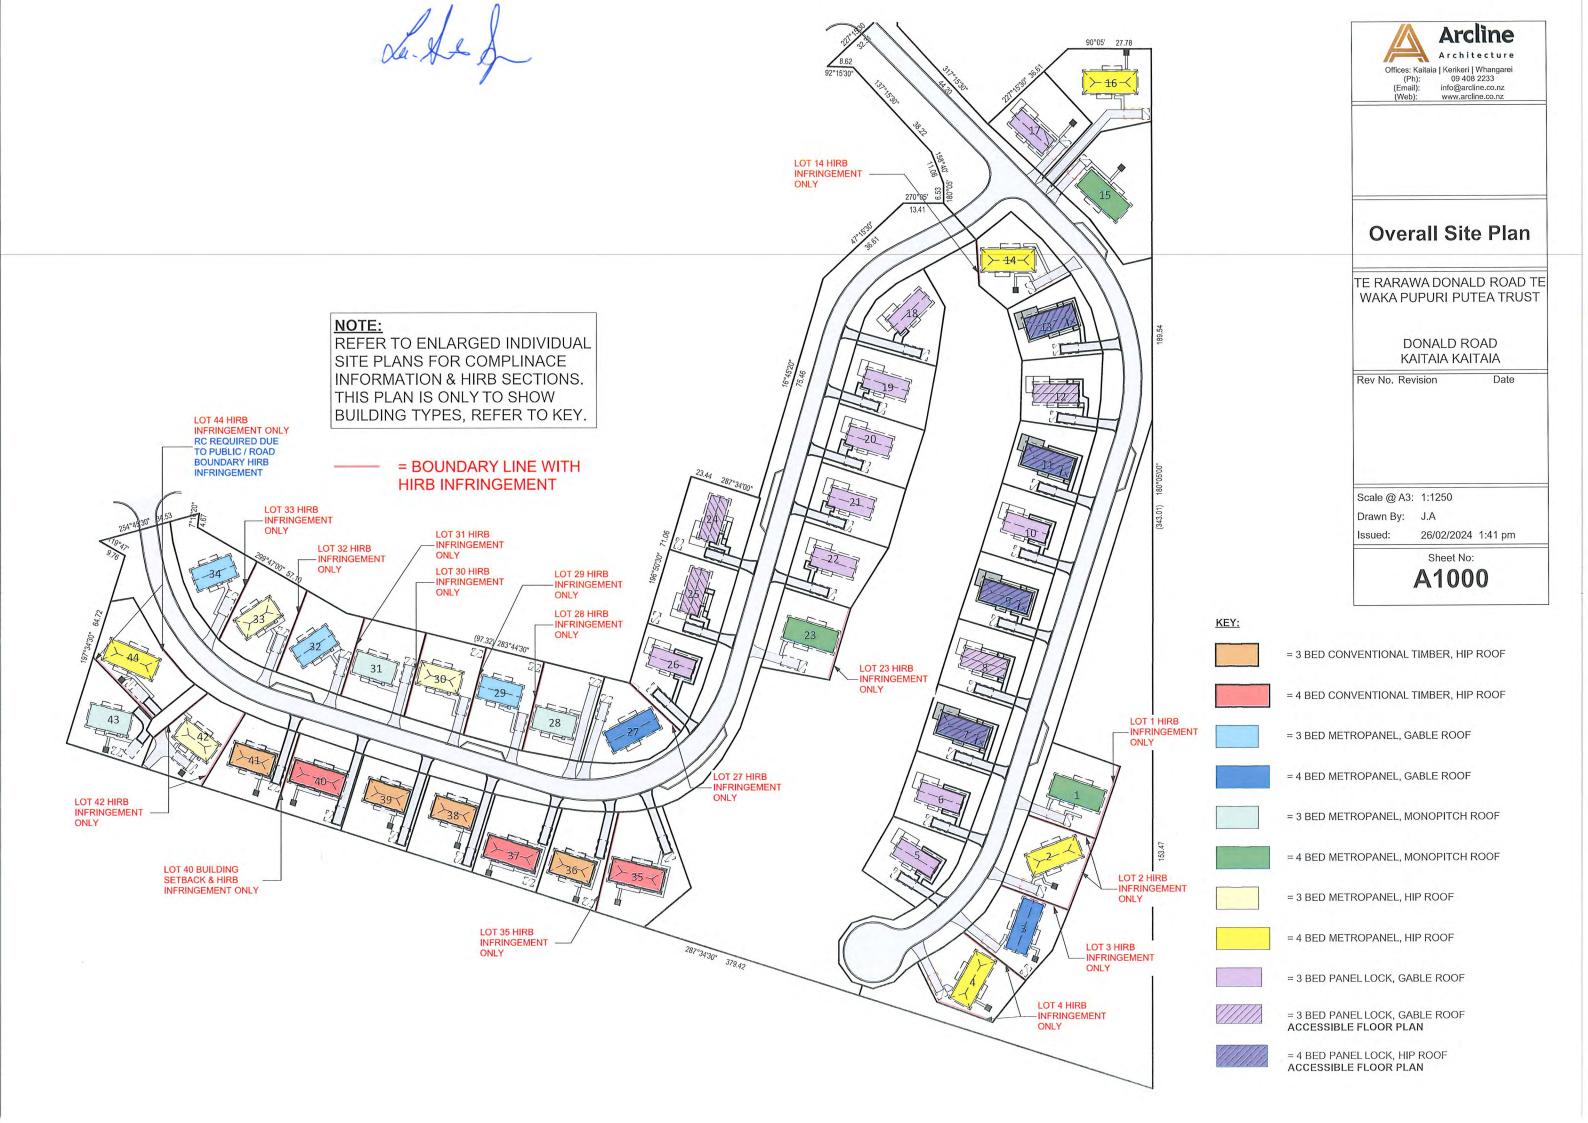

#### 2.2 Summary of the Proposal

Subdivision of the site into 44 vacant residential lots, two road reserves, one open space reserve, and a balance lot, was granted on 6 December 2022 under reference 2220128-RMASUB. This subdivision consent was varied on 1 May 2024 under reference 2220128-RMAVAR/A, which combined the

subdivision stages, and to reflect the extent of wetlands confirmed in a later ecological study. The latest scheme plan is attached as **Appendix B**.

This application seeks resource consent for 44 dwellings, being 28 three-bedroom dwellings and 16 four-bedroom dwellings, on the 44 residential lots created by the earlier subdivision. The overall site layout is attached as **Appendix C**. Some of these dwellings will have infringements to bulk and location controls, such as the sunlight recession plane and boundary setbacks, once the boundaries of the lots are established by the section 223 survey plan. The details of these infringements are elaborated in Part 3.2 of this report.

All but one of the proposed future infringements can be authorised as *Deemed Permitted Boundary Activities* under RMA section 87BA (shown on the Site Plan in **Appendix C**) while the land remains in single ownership. However, one of the proposed future infringements will be to the future road boundary, and therefore, requires resource consent and are included as part of the application in **Appendix D**.

These infringements are summarised in **Table 1** below:

| Table 1: Infringement Summary |                                             |                                                                              |  |
|-------------------------------|---------------------------------------------|------------------------------------------------------------------------------|--|
| Lot Number                    | Infringement                                | Boundary and Affected Lot                                                    |  |
| 1                             | Rule 7.6.5.1.5 Sunlight                     | Eastern boundary with Lot 46 (Balance lot)                                   |  |
| 2                             | Rule 7.6.5.1.5 Sunlight                     | Northern boundary with Lot 1 Eastern boundary with Lot 46 (Balance lot)      |  |
| 3                             | Rule 7.6.5.1.5 Sunlight                     | Northern boundary with Lot 2                                                 |  |
| 4                             | Rule 7.6.5.1.5 Sunlight                     | Northern boundary with Lot 3 Southern boundary with Lot 46 (Balance lot)     |  |
| 14                            | Rule 7.6.5.1.5 Sunlight                     | Western boundary with Lot 47 (Drainage reserve)                              |  |
| 23                            | Rule 7.6.5.1.5 Sunlight                     | Eastern boundary with Lot 47 (Drainage reserve)                              |  |
| 27                            | Rule 7.6.5.1.5 Sunlight                     | Northeastern boundary with Lot 26                                            |  |
| 28                            | Rule 7.6.5.1.5 Sunlight                     | Western boundary with Lot 29                                                 |  |
| 29                            | Rule 7.6.5.1.5 Sunlight                     | Western boundary with Lot 30                                                 |  |
| 30                            | Rule 7.6.5.1.5 Sunlight                     | Western boundary with Lot 31                                                 |  |
| 31                            | Rule 7.6.5.1.5 Sunlight                     | Western boundary with Lot 32                                                 |  |
| 32                            | Rule 7.6.5.1.5 Sunlight                     | Western boundary with Lot 33                                                 |  |
| 33                            | Rule 7.6.5.1.5 Sunlight                     | Western boundary with Lot 34                                                 |  |
| 35                            | Rule 7.6.5.1.5 Sunlight                     | Western boundary with Lot 36                                                 |  |
|                               | Rule 7.6.5.1.5 Sunlight                     |                                                                              |  |
| 40                            | Rule 7.6.5.1.7 Set back from boundaries (b) | Western boundary with Lot 41                                                 |  |
| 42                            | Rule 7.6.5.1.5 Sunlight                     | Eastern boundary with Lot 41 Northwestern boundary with Lot 202 (Access lot) |  |
| 44                            | Rule 7.6.5.1.5 Sunlight                     | Southwestern boundary with Lot 43                                            |  |