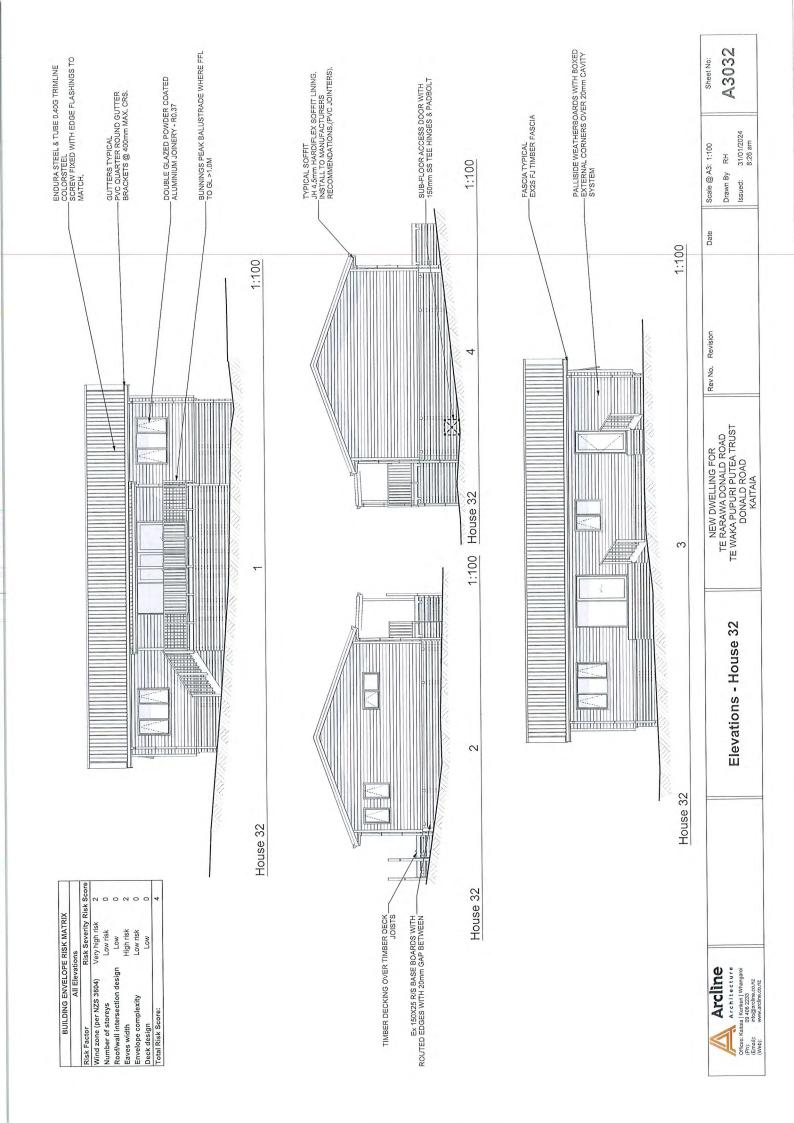

subdivision stages, and to reflect the extent of wetlands confirmed in a later ecological study. The latest scheme plan is attached as **Appendix B**.

This application seeks resource consent for 44 dwellings, being 28 three-bedroom dwellings and 16 four-bedroom dwellings, on the 44 residential lots created by the earlier subdivision. The overall site layout is attached as **Appendix C**. Some of these dwellings will have infringements to bulk and location controls, such as the sunlight recession plane and boundary setbacks, once the boundaries of the lots are established by the section 223 survey plan. The details of these infringements are elaborated in Part 3.2 of this report.

#### 3.1 Operative Far North District Plan (FNODP)

Resource consent is sought for the following reasons:

Chapter 7 – Urban Environment

- The proposed dwelling for Lot 44 requires resource consent under Rule 7.6.5.3(a) as a *restricted discretionary activity* in the Residential Zone as it does not comply with:
  - Rule 7.6.5.1.5 Sunlight, as the eastern corner of the dwelling exceeds the 2m + 45° recession plane taken from the road boundary.

- The proposed dwelling for Lot 44 requires resource consent under Rule GRZ-R1 PER-2 as a *restricted discretionary activity* as it does not comply with:
  - Rule GRZ-S2 Height in relation to boundary, as the eastern corner of the dwelling exceeds the 2m + 45° recession plane taken from the road boundary.
- The proposal involves construction of more than one residential unit on the site and is a **discretionary activity** under GRZ-3 PER-1.