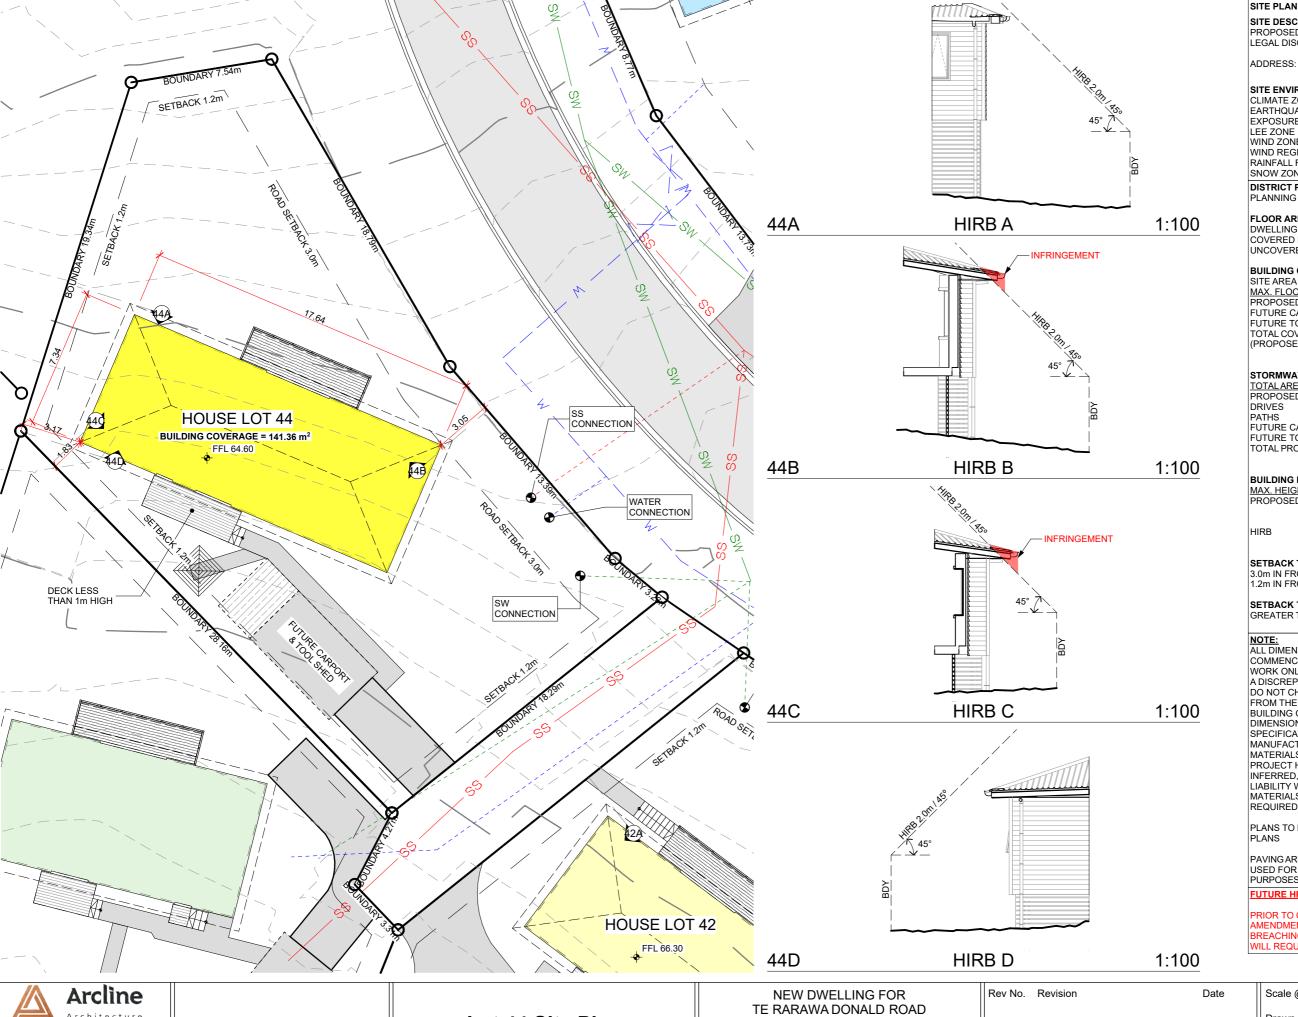

subdivision stages, and to reflect the extent of wetlands confirmed in a later ecological study. The latest scheme plan is attached as **Appendix B**.

This application seeks resource consent for 44 dwellings, being 28 three-bedroom dwellings and 16 four-bedroom dwellings, on the 44 residential lots created by the earlier subdivision. The overall site layout is attached as **Appendix C**. Some of these dwellings will have infringements to bulk and location controls, such as the sunlight recession plane and boundary setbacks, once the boundaries of the lots are established by the section 223 survey plan. The details of these infringements are elaborated in Part 3.2 of this report.

All but one of the proposed future infringements can be authorised as *Deemed Permitted Boundary Activities* under RMA section 87BA (shown on the Site Plan in **Appendix C**) while the land remains in single ownership. However, one of the proposed future infringements will be to the future road boundary, and therefore, requires resource consent and are included as part of the application in **Appendix D**.

#### 3.1 Operative Far North District Plan (FNODP)

Resource consent is sought for the following reasons:

Chapter 7 – Urban Environment

- The proposed dwelling for Lot 44 requires resource consent under Rule 7.6.5.3(a) as a *restricted discretionary activity* in the Residential Zone as it does not comply with:
  - Rule 7.6.5.1.5 Sunlight, as the eastern corner of the dwelling exceeds the 2m + 45° recession plane taken from the road boundary.

It is noted that the proposal complies with all other permitted activity rules under Section 7.6.5.1, such as Rule 7.6.5.1.2 Residential Intensity, as the proposal would have an overall intensity of one dwelling per 1,302.9m<sup>2</sup> on the subject site.

#### 3.2 Boundary Infringements

The proposal includes 16 signed Deemed Permitted Boundary Activity notices (attached as **Appendix E**) pursuant to section 87BA of the RMA, which allow some of the dwellings to infringe the respective lot boundaries when they are established by the section 223 survey plan. The site remains in single ownership until the subdivision is completed, therefore, the applicant can approve these infringements themselves.

These infringements are summarised in **Table 1** below:

| Table 1: Infringement Summary |                                             |                                                                              |  |
|-------------------------------|---------------------------------------------|------------------------------------------------------------------------------|--|
| Lot Number                    | Infringement                                | Boundary and Affected Lot                                                    |  |
| 1                             | Rule 7.6.5.1.5 Sunlight                     | Eastern boundary with Lot 46 (Balance lot)                                   |  |
| 2                             | Rule 7.6.5.1.5 Sunlight                     | Northern boundary with Lot 1 Eastern boundary with Lot 46 (Balance lot)      |  |
| 3                             | Rule 7.6.5.1.5 Sunlight                     | Northern boundary with Lot 2                                                 |  |
| 4                             | Rule 7.6.5.1.5 Sunlight                     | Northern boundary with Lot 3 Southern boundary with Lot 46 (Balance lot)     |  |
| 14                            | Rule 7.6.5.1.5 Sunlight                     | Western boundary with Lot 47 (Drainage reserve)                              |  |
| 23                            | Rule 7.6.5.1.5 Sunlight                     | Eastern boundary with Lot 47 (Drainage reserve)                              |  |
| 27                            | Rule 7.6.5.1.5 Sunlight                     | Northeastern boundary with Lot 26                                            |  |
| 28                            | Rule 7.6.5.1.5 Sunlight                     | Western boundary with Lot 29                                                 |  |
| 29                            | Rule 7.6.5.1.5 Sunlight                     | Western boundary with Lot 30                                                 |  |
| 30                            | Rule 7.6.5.1.5 Sunlight                     | Western boundary with Lot 31                                                 |  |
| 31                            | Rule 7.6.5.1.5 Sunlight                     | Western boundary with Lot 32                                                 |  |
| 32                            | Rule 7.6.5.1.5 Sunlight                     | Western boundary with Lot 33                                                 |  |
| 33                            | Rule 7.6.5.1.5 Sunlight                     | Western boundary with Lot 34                                                 |  |
| 35                            | Rule 7.6.5.1.5 Sunlight                     | Western boundary with Lot 36                                                 |  |
|                               | Rule 7.6.5.1.5 Sunlight                     |                                                                              |  |
| 40                            | Rule 7.6.5.1.7 Set back from boundaries (b) | Western boundary with Lot 41                                                 |  |
| 42                            | Rule 7.6.5.1.5 Sunlight                     | Eastern boundary with Lot 41 Northwestern boundary with Lot 202 (Access lot) |  |
| 44                            | Rule 7.6.5.1.5 Sunlight                     | Southwestern boundary with Lot 43                                            |  |

No other bulk and location rules are reasons for consent given that the survey plan has not yet been approved under section 223.

- The proposed dwelling for Lot 44 requires resource consent under Rule GRZ-R1 PER-2 as a *restricted discretionary activity* as it does not comply with:
  - Rule GRZ-S2 Height in relation to boundary, as the eastern corner of the dwelling exceeds the 2m + 45° recession plane taken from the road boundary.
- The proposal involves construction of more than one residential unit on the site and is a **discretionary activity** under GRZ-3 PER-1.