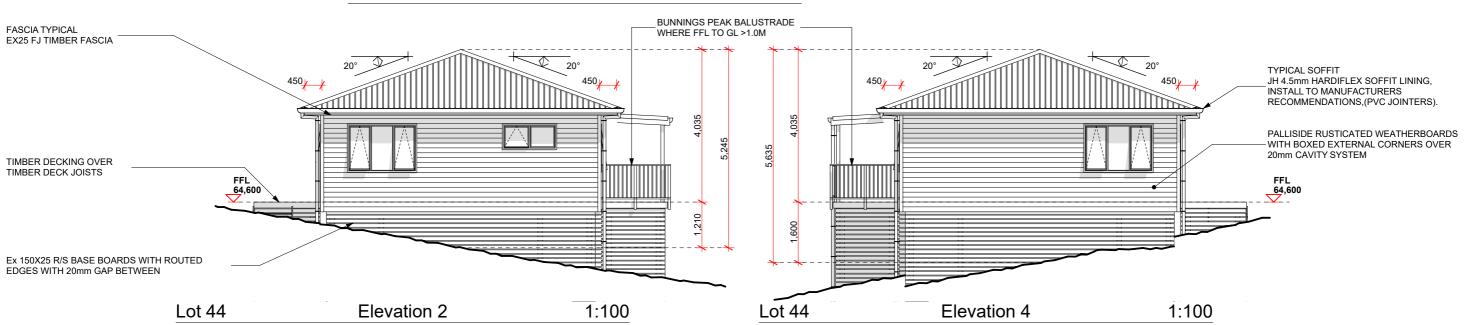

#### 3.1 Operative Far North District Plan (FNODP)

Resource consent is sought for the following reasons:

Chapter 7 – Urban Environment

- The proposed dwelling for Lot 44 requires resource consent under Rule 7.6.5.3(a) as a *restricted discretionary activity* in the Residential Zone as it does not comply with:
  - Rule 7.6.5.1.5 Sunlight, as the eastern corner of the dwelling exceeds the 2m + 45° recession plane taken from the road boundary.

- The proposed dwelling for Lot 44 requires resource consent under Rule GRZ-R1 PER-2 as a *restricted discretionary activity* as it does not comply with:
  - Rule GRZ-S2 Height in relation to boundary, as the eastern corner of the dwelling exceeds the 2m + 45° recession plane taken from the road boundary.
- The proposal involves construction of more than one residential unit on the site and is a **discretionary activity** under GRZ-3 PER-1.