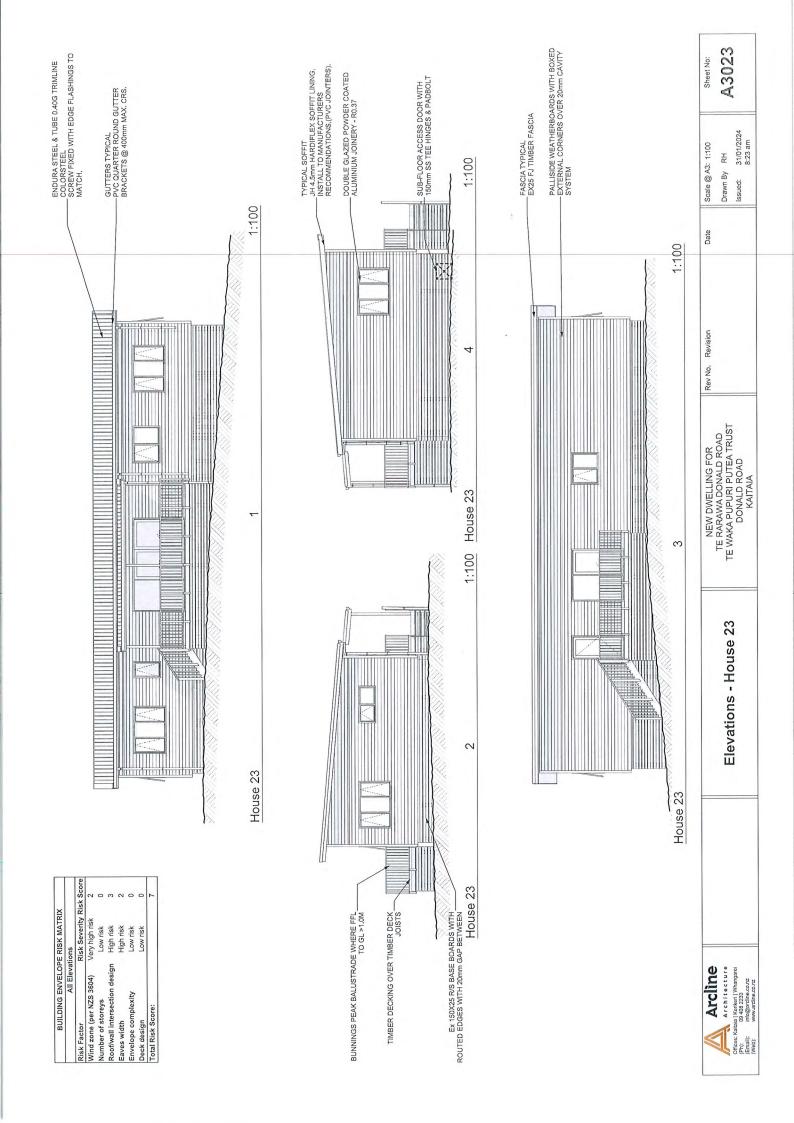

#### 3.1 Operative Far North District Plan (FNODP)

Resource consent is sought for the following reasons:

Chapter 7 – Urban Environment

- The proposed dwelling for Lot 44 requires resource consent under Rule 7.6.5.3(a) as a *restricted discretionary activity* in the Residential Zone as it does not comply with:
  - Rule 7.6.5.1.5 Sunlight, as the eastern corner of the dwelling exceeds the 2m + 45° recession plane taken from the road boundary.

It is noted that the proposal complies with all other permitted activity rules under Section 7.6.5.1, such as Rule 7.6.5.1.2 Residential Intensity, as the proposal would have an overall intensity of one dwelling per 1,302.9m<sup>2</sup> on the subject site.

- The proposed dwelling for Lot 44 requires resource consent under Rule GRZ-R1 PER-2 as a *restricted discretionary activity* as it does not comply with:
  - Rule GRZ-S2 Height in relation to boundary, as the eastern corner of the dwelling exceeds the 2m + 45° recession plane taken from the road boundary.
- The proposal involves construction of more than one residential unit on the site and is a **discretionary activity** under GRZ-3 PER-1.