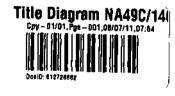

#### 2.2 Summary of the Proposal

Subdivision of the site into 44 vacant residential lots, two road reserves, one open space reserve, and a balance lot, was granted on 6 December 2022 under reference 2220128-RMASUB. This subdivision consent was varied on 1 May 2024 under reference 2220128-RMAVAR/A, which combined the

subdivision stages, and to reflect the extent of wetlands confirmed in a later ecological study. The latest scheme plan is attached as **Appendix B**.

This application seeks resource consent for 44 dwellings, being 28 three-bedroom dwellings and 16 four-bedroom dwellings, on the 44 residential lots created by the earlier subdivision. The overall site layout is attached as **Appendix C**. Some of these dwellings will have infringements to bulk and location controls, such as the sunlight recession plane and boundary setbacks, once the boundaries of the lots are established by the section 223 survey plan. The details of these infringements are elaborated in Part 3.2 of this report.

All but one of the proposed future infringements can be authorised as *Deemed Permitted Boundary Activities* under RMA section 87BA (shown on the Site Plan in **Appendix C**) while the land remains in single ownership. However, one of the proposed future infringements will be to the future road boundary, and therefore, requires resource consent and are included as part of the application in **Appendix D**.

These infringements are summarised in **Table 1** below:

| Table 1: Infringement Summary |                                             |                                                                              |  |
|-------------------------------|---------------------------------------------|------------------------------------------------------------------------------|--|
| Lot Number                    | Infringement                                | Boundary and Affected Lot                                                    |  |
| 1                             | Rule 7.6.5.1.5 Sunlight                     | Eastern boundary with Lot 46 (Balance lot)                                   |  |
| 2                             | Rule 7.6.5.1.5 Sunlight                     | Northern boundary with Lot 1 Eastern boundary with Lot 46 (Balance lot)      |  |
| 3                             | Rule 7.6.5.1.5 Sunlight                     | Northern boundary with Lot 2                                                 |  |
| 4                             | Rule 7.6.5.1.5 Sunlight                     | Northern boundary with Lot 3 Southern boundary with Lot 46 (Balance lot)     |  |
| 14                            | Rule 7.6.5.1.5 Sunlight                     | Western boundary with Lot 47 (Drainage reserve)                              |  |
| 23                            | Rule 7.6.5.1.5 Sunlight                     | Eastern boundary with Lot 47 (Drainage reserve)                              |  |
| 27                            | Rule 7.6.5.1.5 Sunlight                     | Northeastern boundary with Lot 26                                            |  |
| 28                            | Rule 7.6.5.1.5 Sunlight                     | Western boundary with Lot 29                                                 |  |
| 29                            | Rule 7.6.5.1.5 Sunlight                     | Western boundary with Lot 30                                                 |  |
| 30                            | Rule 7.6.5.1.5 Sunlight                     | Western boundary with Lot 31                                                 |  |
| 31                            | Rule 7.6.5.1.5 Sunlight                     | Western boundary with Lot 32                                                 |  |
| 32                            | Rule 7.6.5.1.5 Sunlight                     | Western boundary with Lot 33                                                 |  |
| 33                            | Rule 7.6.5.1.5 Sunlight                     | Western boundary with Lot 34                                                 |  |
| 35                            | Rule 7.6.5.1.5 Sunlight                     | Western boundary with Lot 36                                                 |  |
|                               | Rule 7.6.5.1.5 Sunlight                     |                                                                              |  |
| 40                            | Rule 7.6.5.1.7 Set back from boundaries (b) | Western boundary with Lot 41                                                 |  |
| 42                            | Rule 7.6.5.1.5 Sunlight                     | Eastern boundary with Lot 41 Northwestern boundary with Lot 202 (Access lot) |  |
| 44                            | Rule 7.6.5.1.5 Sunlight                     | Southwestern boundary with Lot 43                                            |  |