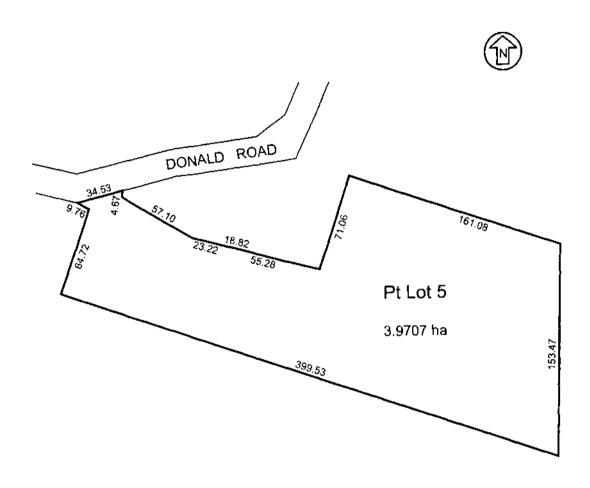

#### 1.0 PROPERTY / APPLICATION DETAILS

Site Address: Donald Road, Kaitaia

Legal Description: Part Lot 5 DP 12002 and Lot 15 DP 46427

Site Area: 3.9707 ha and 1.7622 ha (5.7329 ha total)

Operative Plans Applying: Far North District Plan (2009) (the "ODP")

#### 2.2 Summary of the Proposal

Subdivision of the site into 44 vacant residential lots, two road reserves, one open space reserve, and a balance lot, was granted on 6 December 2022 under reference 2220128-RMASUB. This subdivision consent was varied on 1 May 2024 under reference 2220128-RMAVAR/A, which combined the

subdivision stages, and to reflect the extent of wetlands confirmed in a later ecological study. The latest scheme plan is attached as **Appendix B**.

This application seeks resource consent for 44 dwellings, being 28 three-bedroom dwellings and 16 four-bedroom dwellings, on the 44 residential lots created by the earlier subdivision. The overall site layout is attached as **Appendix C**. Some of these dwellings will have infringements to bulk and location controls, such as the sunlight recession plane and boundary setbacks, once the boundaries of the lots are established by the section 223 survey plan. The details of these infringements are elaborated in Part 3.2 of this report.