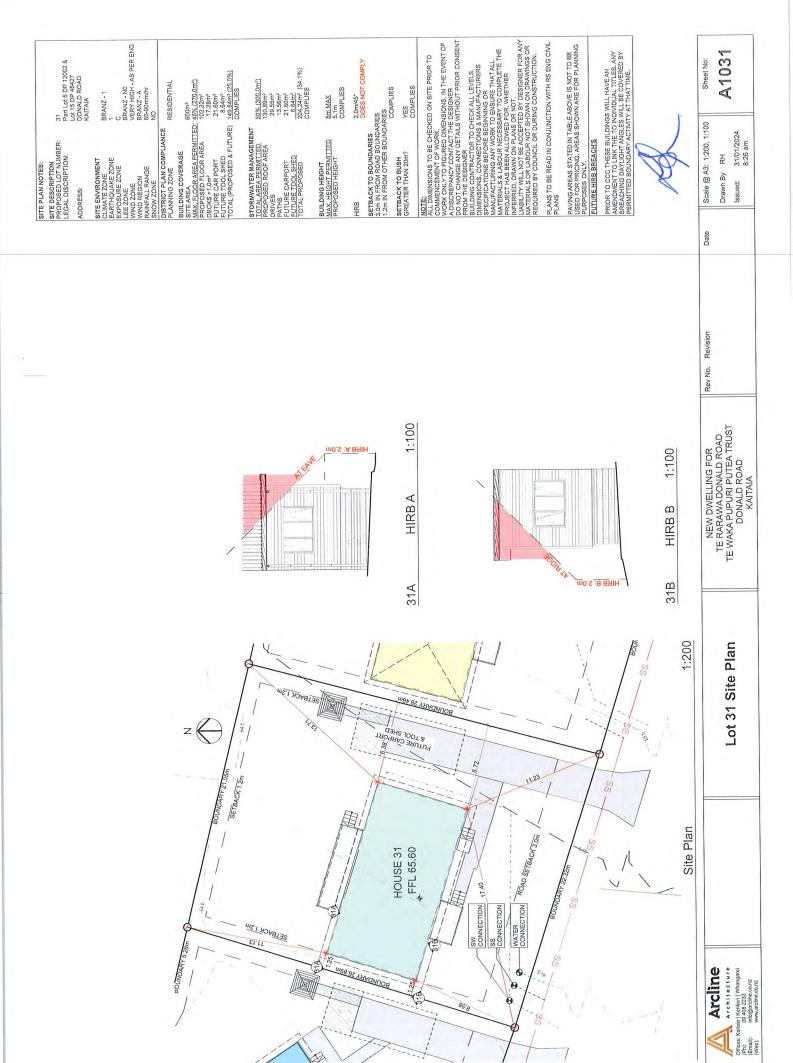

#### 3.2 Boundary Infringements

The proposal includes 16 signed Deemed Permitted Boundary Activity notices (attached as **Appendix E**) pursuant to section 87BA of the RMA, which allow some of the dwellings to infringe the respective lot boundaries when they are established by the section 223 survey plan. The site remains in single ownership until the subdivision is completed, therefore, the applicant can approve these infringements themselves.

These infringements are summarised in **Table 1** below:

| Table 1: Infringement Summary |                                             |                                                                              |  |
|-------------------------------|---------------------------------------------|------------------------------------------------------------------------------|--|
| Lot Number                    | Infringement                                | Boundary and Affected Lot                                                    |  |
| 1                             | Rule 7.6.5.1.5 Sunlight                     | Eastern boundary with Lot 46 (Balance lot)                                   |  |
| 2                             | Rule 7.6.5.1.5 Sunlight                     | Northern boundary with Lot 1 Eastern boundary with Lot 46 (Balance lot)      |  |
| 3                             | Rule 7.6.5.1.5 Sunlight                     | Northern boundary with Lot 2                                                 |  |
| 4                             | Rule 7.6.5.1.5 Sunlight                     | Northern boundary with Lot 3 Southern boundary with Lot 46 (Balance lot)     |  |
| 14                            | Rule 7.6.5.1.5 Sunlight                     | Western boundary with Lot 47 (Drainage reserve)                              |  |
| 23                            | Rule 7.6.5.1.5 Sunlight                     | Eastern boundary with Lot 47 (Drainage reserve)                              |  |
| 27                            | Rule 7.6.5.1.5 Sunlight                     | Northeastern boundary with Lot 26                                            |  |
| 28                            | Rule 7.6.5.1.5 Sunlight                     | Western boundary with Lot 29                                                 |  |
| 29                            | Rule 7.6.5.1.5 Sunlight                     | Western boundary with Lot 30                                                 |  |
| 30                            | Rule 7.6.5.1.5 Sunlight                     | Western boundary with Lot 31                                                 |  |
| 31                            | Rule 7.6.5.1.5 Sunlight                     | Western boundary with Lot 32                                                 |  |
| 32                            | Rule 7.6.5.1.5 Sunlight                     | Western boundary with Lot 33                                                 |  |
| 33                            | Rule 7.6.5.1.5 Sunlight                     | Western boundary with Lot 34                                                 |  |
| 35                            | Rule 7.6.5.1.5 Sunlight                     | Western boundary with Lot 36                                                 |  |
|                               | Rule 7.6.5.1.5 Sunlight                     |                                                                              |  |
| 40                            | Rule 7.6.5.1.7 Set back from boundaries (b) | Western boundary with Lot 41                                                 |  |
| 42                            | Rule 7.6.5.1.5 Sunlight                     | Eastern boundary with Lot 41 Northwestern boundary with Lot 202 (Access lot) |  |
| 44                            | Rule 7.6.5.1.5 Sunlight                     | Southwestern boundary with Lot 43                                            |  |