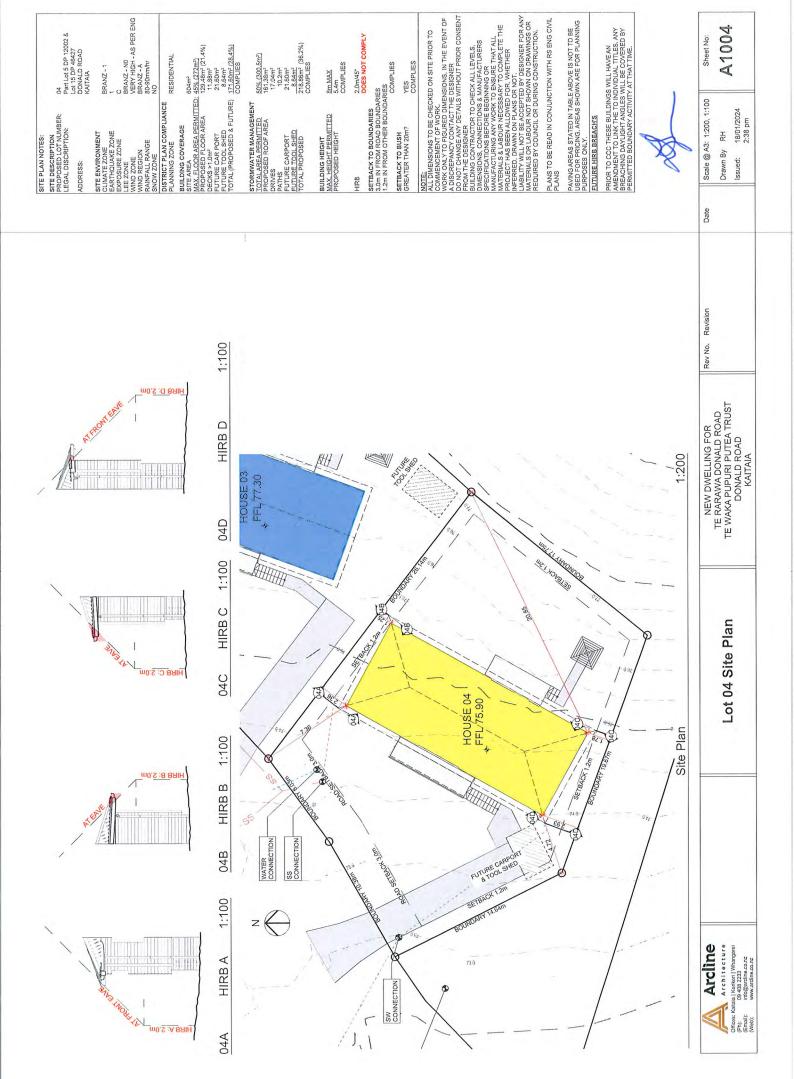

subdivision stages, and to reflect the extent of wetlands confirmed in a later ecological study. The latest scheme plan is attached as **Appendix B**.

This application seeks resource consent for 44 dwellings, being 28 three-bedroom dwellings and 16 four-bedroom dwellings, on the 44 residential lots created by the earlier subdivision. The overall site layout is attached as **Appendix C**. Some of these dwellings will have infringements to bulk and location controls, such as the sunlight recession plane and boundary setbacks, once the boundaries of the lots are established by the section 223 survey plan. The details of these infringements are elaborated in Part 3.2 of this report.

All but one of the proposed future infringements can be authorised as *Deemed Permitted Boundary Activities* under RMA section 87BA (shown on the Site Plan in **Appendix C**) while the land remains in single ownership. However, one of the proposed future infringements will be to the future road boundary, and therefore, requires resource consent and are included as part of the application in **Appendix D**.

#### 3.1 Operative Far North District Plan (FNODP)

Resource consent is sought for the following reasons:

Chapter 7 – Urban Environment

- The proposed dwelling for Lot 44 requires resource consent under Rule 7.6.5.3(a) as a *restricted discretionary activity* in the Residential Zone as it does not comply with:
  - Rule 7.6.5.1.5 Sunlight, as the eastern corner of the dwelling exceeds the 2m + 45° recession plane taken from the road boundary.

#### 3.2 Boundary Infringements

The proposal includes 16 signed Deemed Permitted Boundary Activity notices (attached as **Appendix E**) pursuant to section 87BA of the RMA, which allow some of the dwellings to infringe the respective lot boundaries when they are established by the section 223 survey plan. The site remains in single ownership until the subdivision is completed, therefore, the applicant can approve these infringements themselves.

These infringements are summarised in **Table 1** below:

| Table 1: Infringement Summary |                                             |                                                                              |  |
|-------------------------------|---------------------------------------------|------------------------------------------------------------------------------|--|
| Lot Number                    | Infringement                                | Boundary and Affected Lot                                                    |  |
| 1                             | Rule 7.6.5.1.5 Sunlight                     | Eastern boundary with Lot 46 (Balance lot)                                   |  |
| 2                             | Rule 7.6.5.1.5 Sunlight                     | Northern boundary with Lot 1 Eastern boundary with Lot 46 (Balance lot)      |  |
| 3                             | Rule 7.6.5.1.5 Sunlight                     | Northern boundary with Lot 2                                                 |  |
| 4                             | Rule 7.6.5.1.5 Sunlight                     | Northern boundary with Lot 3 Southern boundary with Lot 46 (Balance lot)     |  |
| 14                            | Rule 7.6.5.1.5 Sunlight                     | Western boundary with Lot 47 (Drainage reserve)                              |  |
| 23                            | Rule 7.6.5.1.5 Sunlight                     | Eastern boundary with Lot 47 (Drainage reserve)                              |  |
| 27                            | Rule 7.6.5.1.5 Sunlight                     | Northeastern boundary with Lot 26                                            |  |
| 28                            | Rule 7.6.5.1.5 Sunlight                     | Western boundary with Lot 29                                                 |  |
| 29                            | Rule 7.6.5.1.5 Sunlight                     | Western boundary with Lot 30                                                 |  |
| 30                            | Rule 7.6.5.1.5 Sunlight                     | Western boundary with Lot 31                                                 |  |
| 31                            | Rule 7.6.5.1.5 Sunlight                     | Western boundary with Lot 32                                                 |  |
| 32                            | Rule 7.6.5.1.5 Sunlight                     | Western boundary with Lot 33                                                 |  |
| 33                            | Rule 7.6.5.1.5 Sunlight                     | Western boundary with Lot 34                                                 |  |
| 35                            | Rule 7.6.5.1.5 Sunlight                     | Western boundary with Lot 36                                                 |  |
|                               | Rule 7.6.5.1.5 Sunlight                     |                                                                              |  |
| 40                            | Rule 7.6.5.1.7 Set back from boundaries (b) | Western boundary with Lot 41                                                 |  |
| 42                            | Rule 7.6.5.1.5 Sunlight                     | Eastern boundary with Lot 41 Northwestern boundary with Lot 202 (Access lot) |  |
| 44                            | Rule 7.6.5.1.5 Sunlight                     | Southwestern boundary with Lot 43                                            |  |