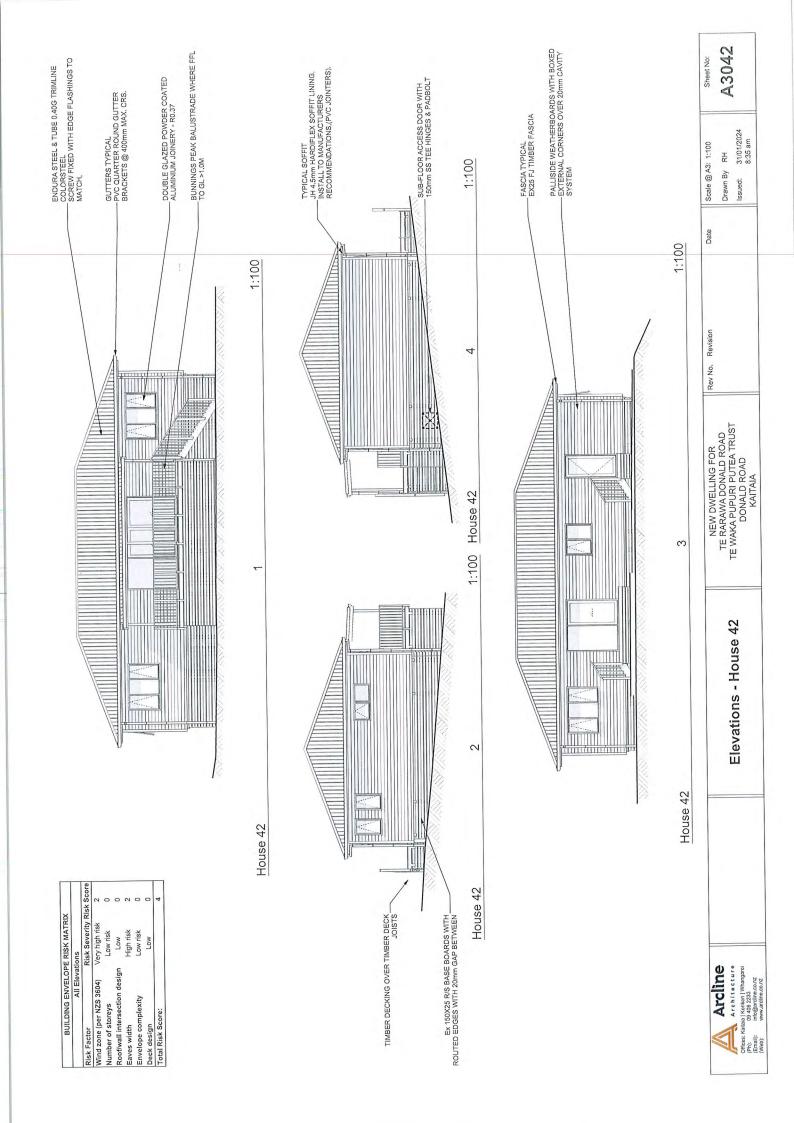

#### 3.1 Operative Far North District Plan (FNODP)

Resource consent is sought for the following reasons:

Chapter 7 – Urban Environment

- The proposed dwelling for Lot 44 requires resource consent under Rule 7.6.5.3(a) as a *restricted discretionary activity* in the Residential Zone as it does not comply with:
  - Rule 7.6.5.1.5 Sunlight, as the eastern corner of the dwelling exceeds the 2m + 45° recession plane taken from the road boundary.

- The proposed dwelling for Lot 44 requires resource consent under Rule GRZ-R1 PER-2 as a *restricted discretionary activity* as it does not comply with:
  - Rule GRZ-S2 Height in relation to boundary, as the eastern corner of the dwelling exceeds the 2m + 45° recession plane taken from the road boundary.
- The proposal involves construction of more than one residential unit on the site and is a **discretionary activity** under GRZ-3 PER-1.