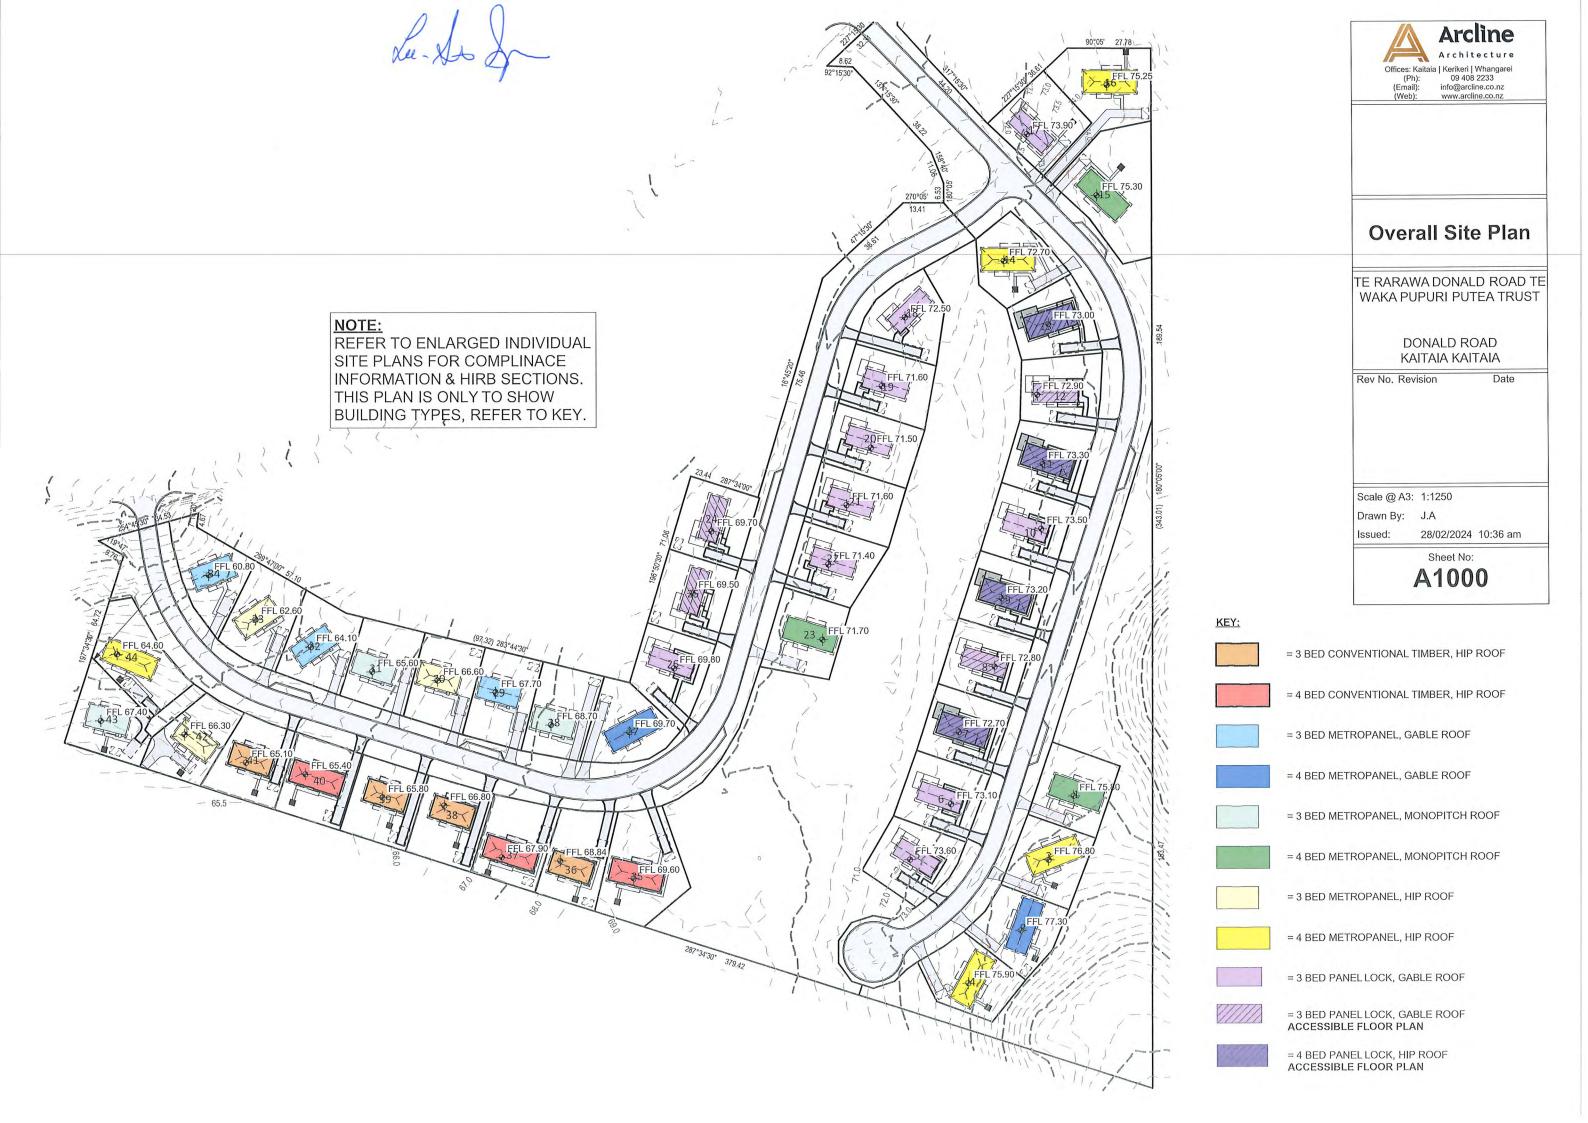

#### 2.2 Summary of the Proposal

Subdivision of the site into 44 vacant residential lots, two road reserves, one open space reserve, and a balance lot, was granted on 6 December 2022 under reference 2220128-RMASUB. This subdivision consent was varied on 1 May 2024 under reference 2220128-RMAVAR/A, which combined the

subdivision stages, and to reflect the extent of wetlands confirmed in a later ecological study. The latest scheme plan is attached as **Appendix B**.

This application seeks resource consent for 44 dwellings, being 28 three-bedroom dwellings and 16 four-bedroom dwellings, on the 44 residential lots created by the earlier subdivision. The overall site layout is attached as **Appendix C**. Some of these dwellings will have infringements to bulk and location controls, such as the sunlight recession plane and boundary setbacks, once the boundaries of the lots are established by the section 223 survey plan. The details of these infringements are elaborated in Part 3.2 of this report.

All but one of the proposed future infringements can be authorised as *Deemed Permitted Boundary Activities* under RMA section 87BA (shown on the Site Plan in **Appendix C**) while the land remains in single ownership. However, one of the proposed future infringements will be to the future road boundary, and therefore, requires resource consent and are included as part of the application in **Appendix D**.