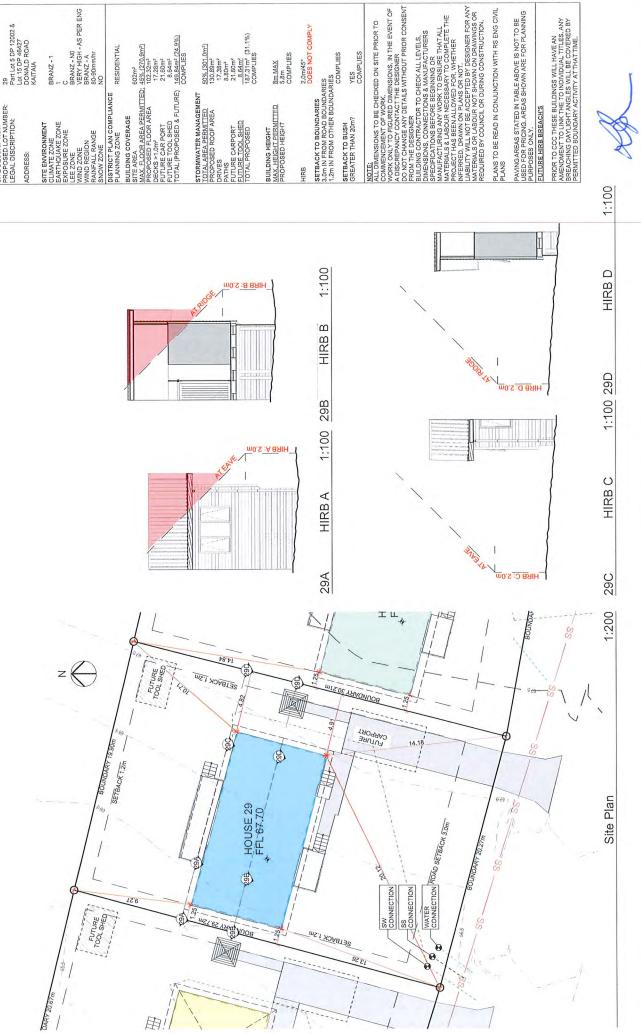

#### 3.1 Operative Far North District Plan (FNODP)

Resource consent is sought for the following reasons:

Chapter 7 – Urban Environment

- The proposed dwelling for Lot 44 requires resource consent under Rule 7.6.5.3(a) as a *restricted discretionary activity* in the Residential Zone as it does not comply with:
  - Rule 7.6.5.1.5 Sunlight, as the eastern corner of the dwelling exceeds the 2m + 45° recession plane taken from the road boundary.

#### 3.2 Boundary Infringements

The proposal includes 16 signed Deemed Permitted Boundary Activity notices (attached as **Appendix E**) pursuant to section 87BA of the RMA, which allow some of the dwellings to infringe the respective lot boundaries when they are established by the section 223 survey plan. The site remains in single ownership until the subdivision is completed, therefore, the applicant can approve these infringements themselves.

These infringements are summarised in **Table 1** below:

| Table 1: Infringement Summary |                                             |                                                                              |  |
|-------------------------------|---------------------------------------------|------------------------------------------------------------------------------|--|
| Lot Number                    | Infringement                                | Boundary and Affected Lot                                                    |  |
| 1                             | Rule 7.6.5.1.5 Sunlight                     | Eastern boundary with Lot 46 (Balance lot)                                   |  |
| 2                             | Rule 7.6.5.1.5 Sunlight                     | Northern boundary with Lot 1 Eastern boundary with Lot 46 (Balance lot)      |  |
| 3                             | Rule 7.6.5.1.5 Sunlight                     | Northern boundary with Lot 2                                                 |  |
| 4                             | Rule 7.6.5.1.5 Sunlight                     | Northern boundary with Lot 3 Southern boundary with Lot 46 (Balance lot)     |  |
| 14                            | Rule 7.6.5.1.5 Sunlight                     | Western boundary with Lot 47 (Drainage reserve)                              |  |
| 23                            | Rule 7.6.5.1.5 Sunlight                     | Eastern boundary with Lot 47 (Drainage reserve)                              |  |
| 27                            | Rule 7.6.5.1.5 Sunlight                     | Northeastern boundary with Lot 26                                            |  |
| 28                            | Rule 7.6.5.1.5 Sunlight                     | Western boundary with Lot 29                                                 |  |
| 29                            | Rule 7.6.5.1.5 Sunlight                     | Western boundary with Lot 30                                                 |  |
| 30                            | Rule 7.6.5.1.5 Sunlight                     | Western boundary with Lot 31                                                 |  |
| 31                            | Rule 7.6.5.1.5 Sunlight                     | Western boundary with Lot 32                                                 |  |
| 32                            | Rule 7.6.5.1.5 Sunlight                     | Western boundary with Lot 33                                                 |  |
| 33                            | Rule 7.6.5.1.5 Sunlight                     | Western boundary with Lot 34                                                 |  |
| 35                            | Rule 7.6.5.1.5 Sunlight                     | Western boundary with Lot 36                                                 |  |
|                               | Rule 7.6.5.1.5 Sunlight                     |                                                                              |  |
| 40                            | Rule 7.6.5.1.7 Set back from boundaries (b) | Western boundary with Lot 41                                                 |  |
| 42                            | Rule 7.6.5.1.5 Sunlight                     | Eastern boundary with Lot 41 Northwestern boundary with Lot 202 (Access lot) |  |
| 44                            | Rule 7.6.5.1.5 Sunlight                     | Southwestern boundary with Lot 43                                            |  |