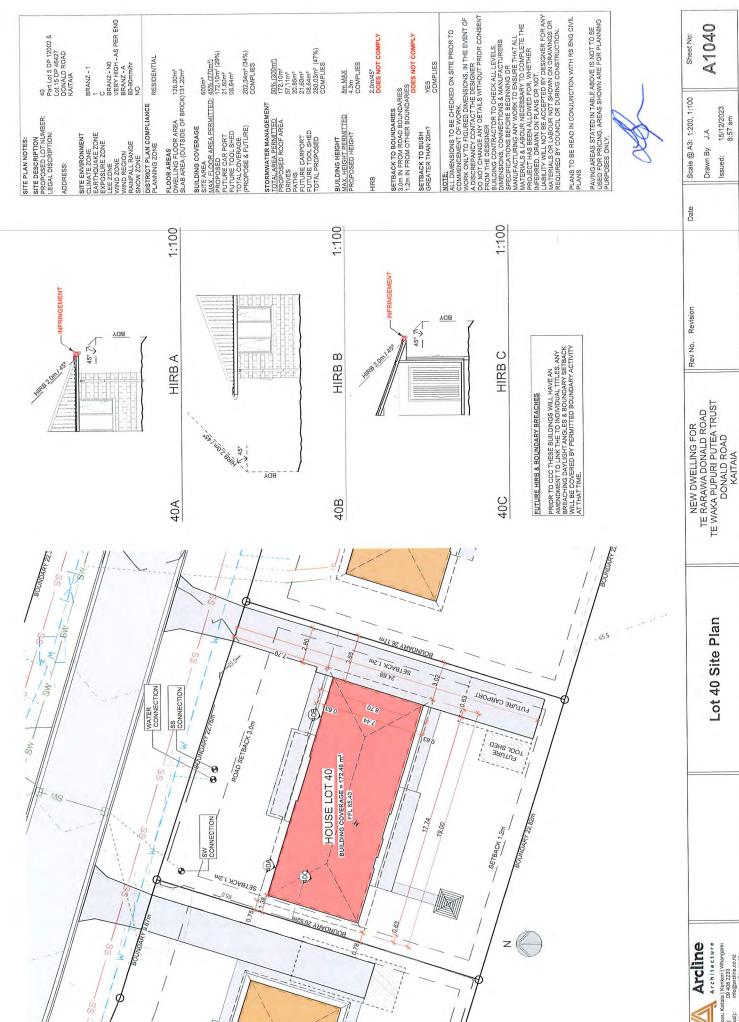

#### 3.2 Boundary Infringements

The proposal includes 16 signed Deemed Permitted Boundary Activity notices (attached as **Appendix E**) pursuant to section 87BA of the RMA, which allow some of the dwellings to infringe the respective lot boundaries when they are established by the section 223 survey plan. The site remains in single ownership until the subdivision is completed, therefore, the applicant can approve these infringements themselves.

These infringements are summarised in **Table 1** below:

| Table 1: Infringement Summary |                                             |                                                                              |  |
|-------------------------------|---------------------------------------------|------------------------------------------------------------------------------|--|
| Lot Number                    | Infringement                                | Boundary and Affected Lot                                                    |  |
| 1                             | Rule 7.6.5.1.5 Sunlight                     | Eastern boundary with Lot 46 (Balance lot)                                   |  |
| 2                             | Rule 7.6.5.1.5 Sunlight                     | Northern boundary with Lot 1 Eastern boundary with Lot 46 (Balance lot)      |  |
| 3                             | Rule 7.6.5.1.5 Sunlight                     | Northern boundary with Lot 2                                                 |  |
| 4                             | Rule 7.6.5.1.5 Sunlight                     | Northern boundary with Lot 3 Southern boundary with Lot 46 (Balance lot)     |  |
| 14                            | Rule 7.6.5.1.5 Sunlight                     | Western boundary with Lot 47 (Drainage reserve)                              |  |
| 23                            | Rule 7.6.5.1.5 Sunlight                     | Eastern boundary with Lot 47 (Drainage reserve)                              |  |
| 27                            | Rule 7.6.5.1.5 Sunlight                     | Northeastern boundary with Lot 26                                            |  |
| 28                            | Rule 7.6.5.1.5 Sunlight                     | Western boundary with Lot 29                                                 |  |
| 29                            | Rule 7.6.5.1.5 Sunlight                     | Western boundary with Lot 30                                                 |  |
| 30                            | Rule 7.6.5.1.5 Sunlight                     | Western boundary with Lot 31                                                 |  |
| 31                            | Rule 7.6.5.1.5 Sunlight                     | Western boundary with Lot 32                                                 |  |
| 32                            | Rule 7.6.5.1.5 Sunlight                     | Western boundary with Lot 33                                                 |  |
| 33                            | Rule 7.6.5.1.5 Sunlight                     | Western boundary with Lot 34                                                 |  |
| 35                            | Rule 7.6.5.1.5 Sunlight                     | Western boundary with Lot 36                                                 |  |
|                               | Rule 7.6.5.1.5 Sunlight                     |                                                                              |  |
| 40                            | Rule 7.6.5.1.7 Set back from boundaries (b) | Western boundary with Lot 41                                                 |  |
| 42                            | Rule 7.6.5.1.5 Sunlight                     | Eastern boundary with Lot 41 Northwestern boundary with Lot 202 (Access lot) |  |
| 44                            | Rule 7.6.5.1.5 Sunlight                     | Southwestern boundary with Lot 43                                            |  |