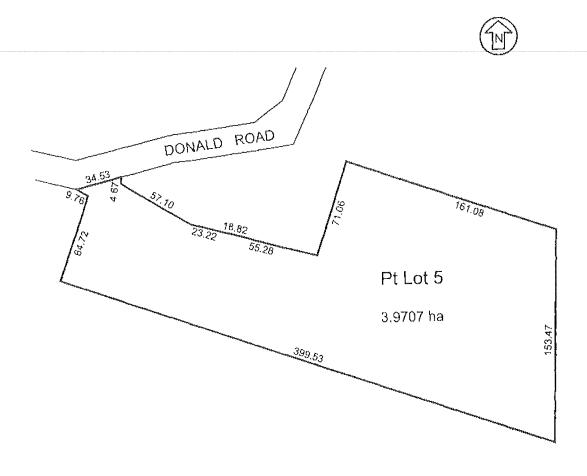

#### 1.0 PROPERTY / APPLICATION DETAILS

Site Address: Donald Road, Kaitaia

Legal Description: Part Lot 5 DP 12002 and Lot 15 DP 46427

Site Area: 3.9707 ha and 1.7622 ha (5.7329 ha total)

Operative Plans Applying: Far North District Plan (2009) (the "ODP")

#### LEGAL AND CONSENTING BACKGROUND MATTERS

The Records of Titles for the site appears in Appendix A.

The applicant was granted the subdivision consent 2220128-RMASUB on 6 December 2023, being a two-stage subdivision for 44 residential allotments with two new roads extending from Donald Road, and two reserves to vest.