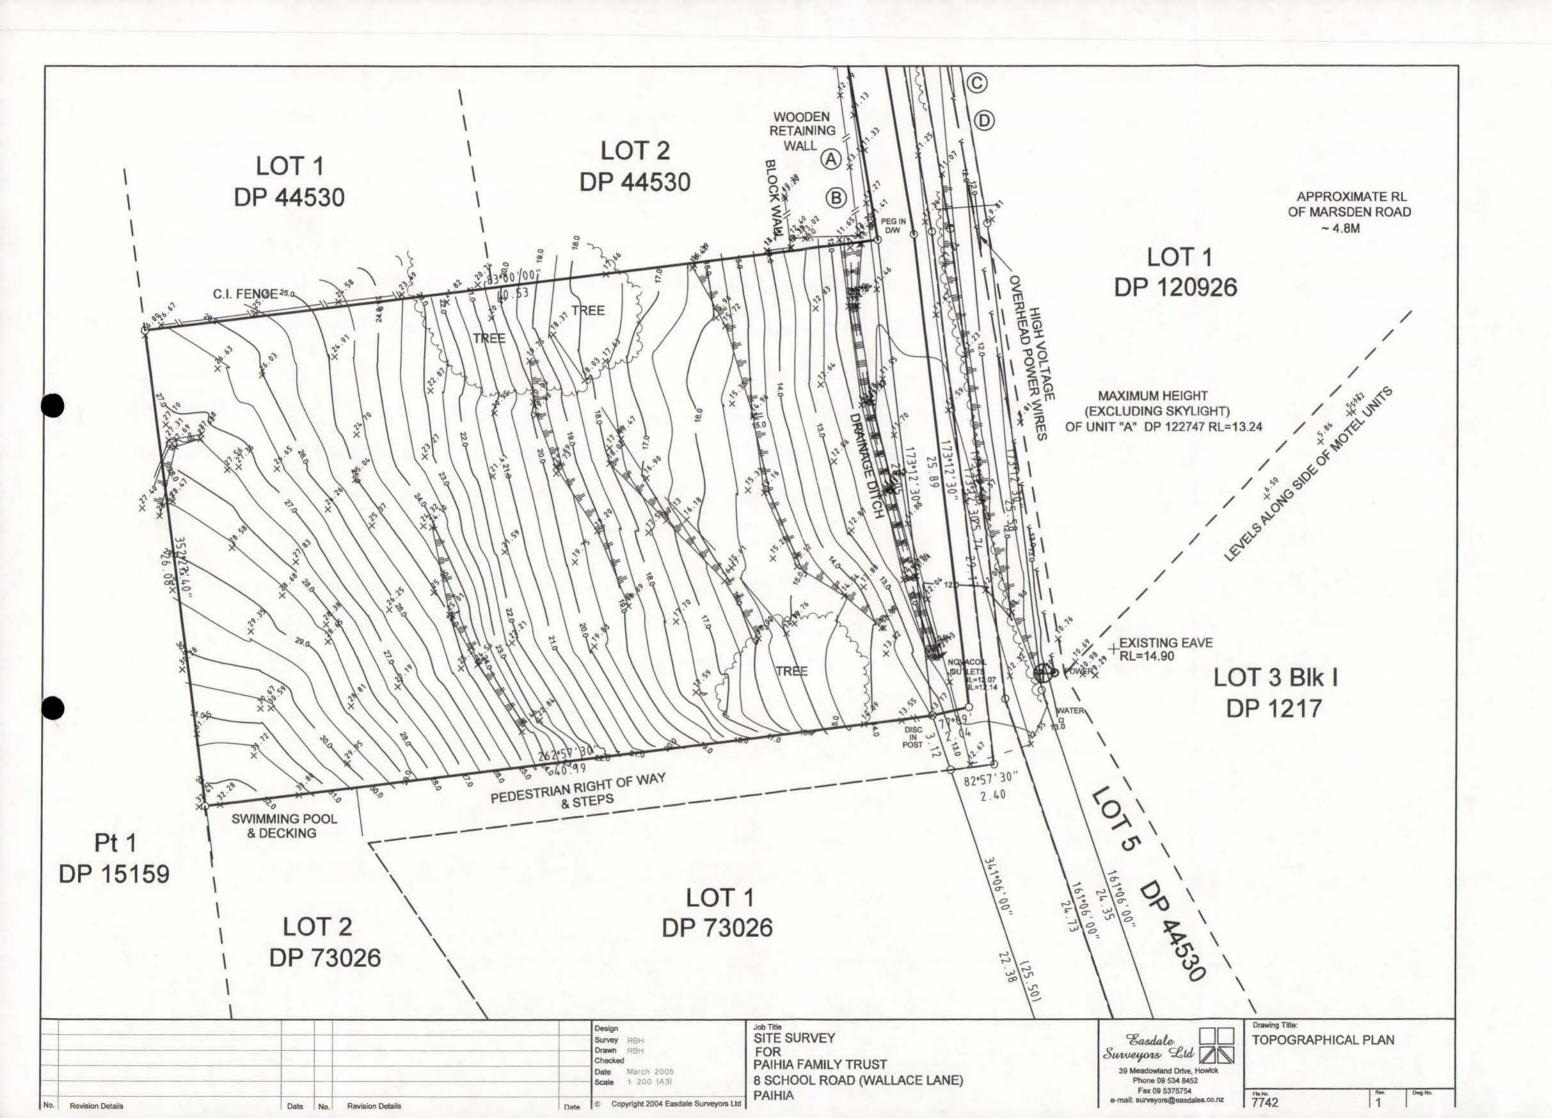

## **APPLICATION FOR LANDUSE CONSENT**

Applicant

Paihia Ltd

Resource Applicantion No. Resource Applicantion No. RC 2080121

| Date Received                       | 8.8.07               |
|-------------------------------------|----------------------|
| Application Fees                    | \$925-               |
| Receipt/Number                      |                      |
| Type of Application                 |                      |
| Zoning of Land                      |                      |
| Legal Description                   | LOT 3 DP 44530       |
| Property Address and Location       | 8 School Road Paihia |
| Valuation Reference No./Property ID | 225-00301            |
| Cross References RC                 |                      |
| Section 88 Date                     |                      |
| Section 92                          |                      |
| Amendments/dated                    |                      |
|                                     |                      |
| Notification Date                   |                      |
| Closing Date                        |                      |
| Hearing Date                        |                      |
| Decision                            | *RCINF*              |
| Monitoring                          | Yes No               |
| Planner                             | MIM                  |