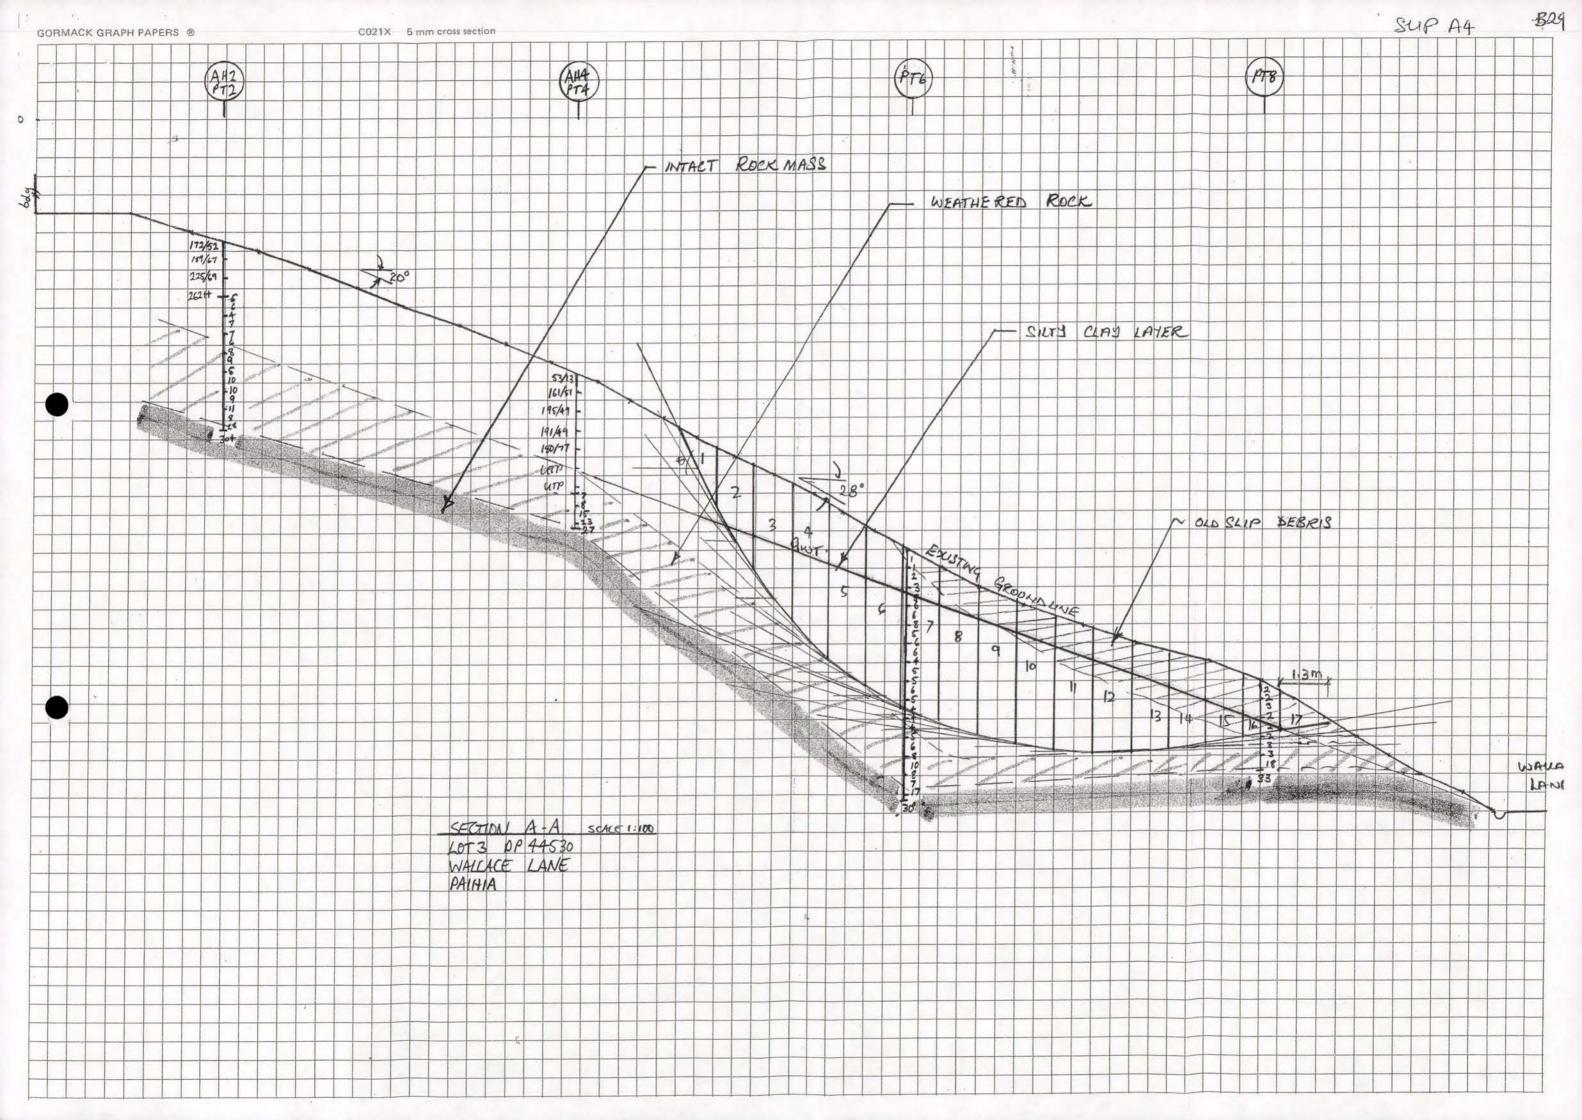

## **APPLICATION FOR LANDUSE CONSENT**

Applicant

Paihia Ltd

Resource Applicantion No. Resource Applicantion No. RC 2080121

| Date Received                       | 8.8.07               |
|-------------------------------------|----------------------|
| Application Fees                    | \$925-               |
| Receipt/Number                      |                      |
| Type of Application                 |                      |
| Zoning of Land                      |                      |
| Legal Description                   | LOT 3 DP 44530       |
| Property Address and Location       | 8 School Road Paihia |
| Valuation Reference No./Property ID | 225-00301            |
| Cross References RC                 |                      |
| Section 88 Date                     |                      |
| Section 92                          |                      |
| Amendments/dated                    |                      |
|                                     |                      |
| Notification Date                   |                      |
| Closing Date                        |                      |
| Hearing Date                        |                      |
| Decision                            | *RCINF*              |
| Monitoring                          | Yes No               |
| Planner                             | MIM                  |