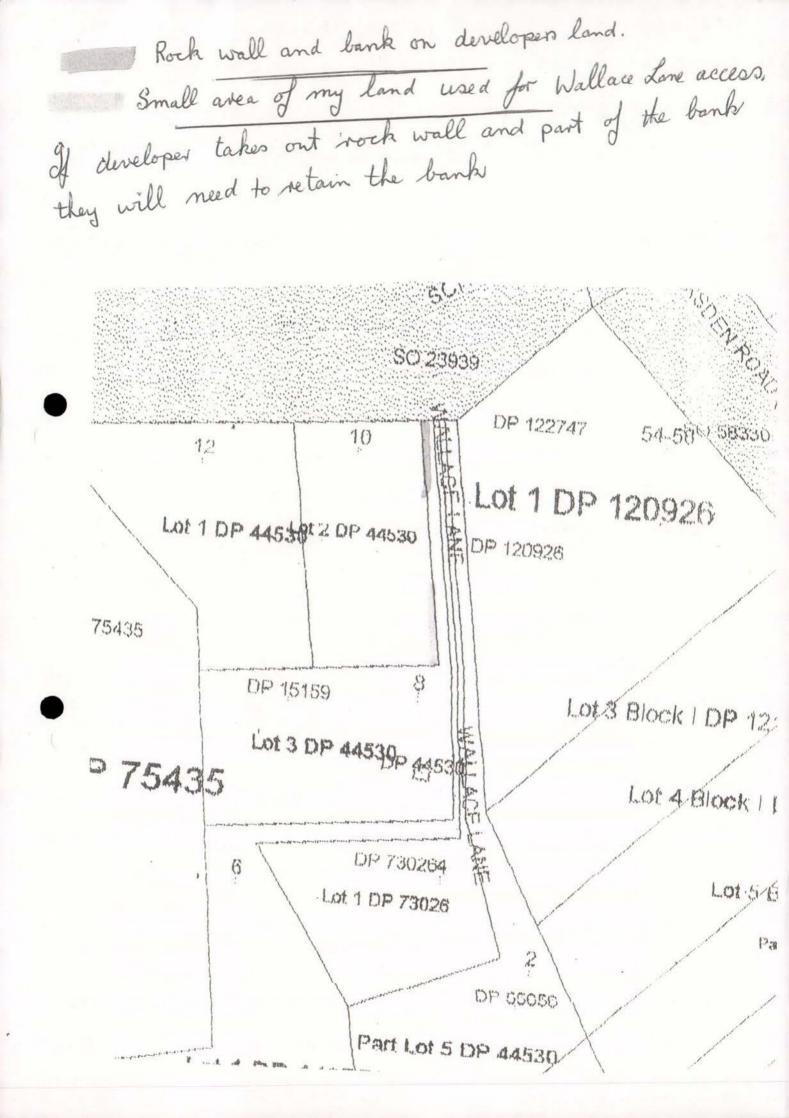

## **APPLICATION FOR LANDUSE CONSENT**

Applicant

Paihia Ltd

Resource Applicantion No. Resource Applicantion No. RC 2080121

| Date Received                       | 8.8.07               |
|-------------------------------------|----------------------|
| Application Fees                    | \$925-               |
| Receipt/Number                      |                      |
| Type of Application                 |                      |
| Zoning of Land                      |                      |
| Legal Description                   | LOT 3 DP 44530       |
| Property Address and Location       | 8 School Road Paihia |
| Valuation Reference No./Property ID | 225-00301            |
| Cross References RC                 |                      |
| Section 88 Date                     |                      |
| Section 92                          |                      |
| Amendments/dated                    |                      |
|                                     |                      |
| Notification Date                   |                      |
| Closing Date                        |                      |
| Hearing Date                        |                      |
| Decision                            | *RCINF*              |
| Monitoring                          | Yes No               |
| Planner                             | MIM                  |