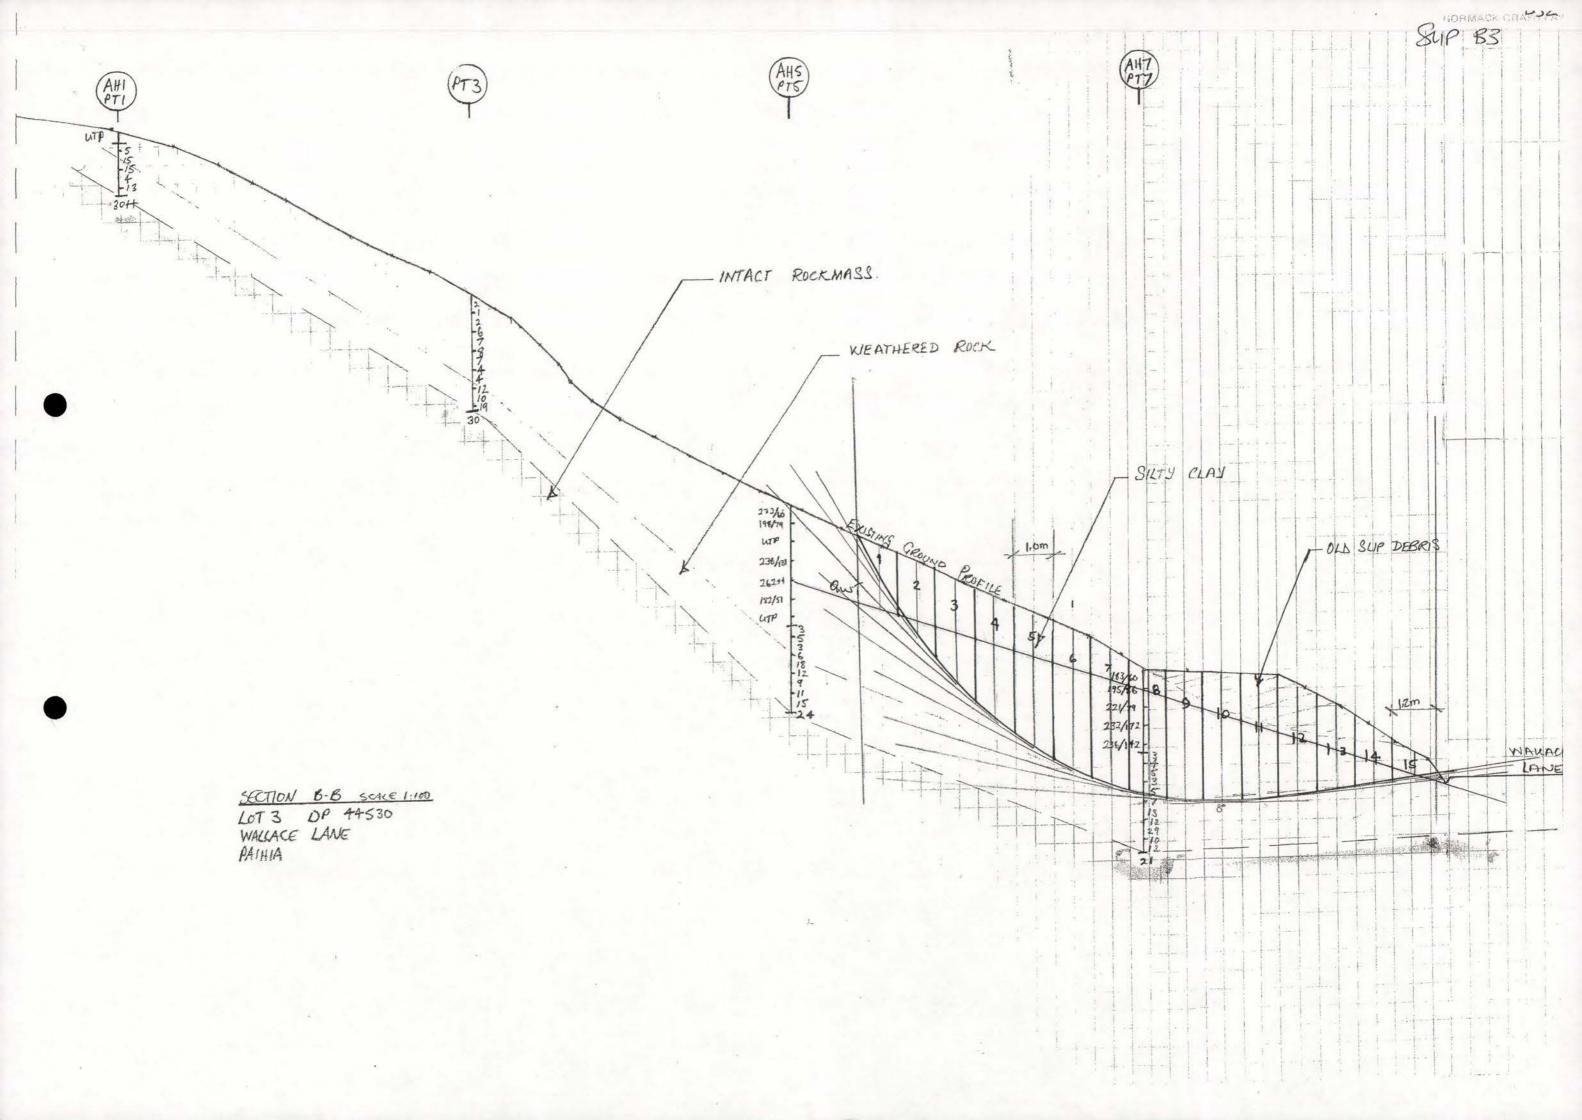

## **APPLICATION FOR LANDUSE CONSENT**

Applicant

Paihia Ltd

Resource Applicantion No. Resource Applicantion No. RC 2080121

| Date Received                       | 8.8.07               |
|-------------------------------------|----------------------|
| Application Fees                    | \$925-               |
| Receipt/Number                      |                      |
| Type of Application                 |                      |
| Zoning of Land                      |                      |
| Legal Description                   | LOT 3 DP 44530       |
| Property Address and Location       | 8 School Road Paihia |
| Valuation Reference No./Property ID | 225-00301            |
| Cross References RC                 |                      |
| Section 88 Date                     |                      |
| Section 92                          |                      |
| Amendments/dated                    |                      |
|                                     |                      |
| Notification Date                   |                      |
| Closing Date                        |                      |
| Hearing Date                        |                      |
| Decision                            | *RCINF*              |
| Monitoring                          | Yes No               |
| Planner                             | MIM                  |