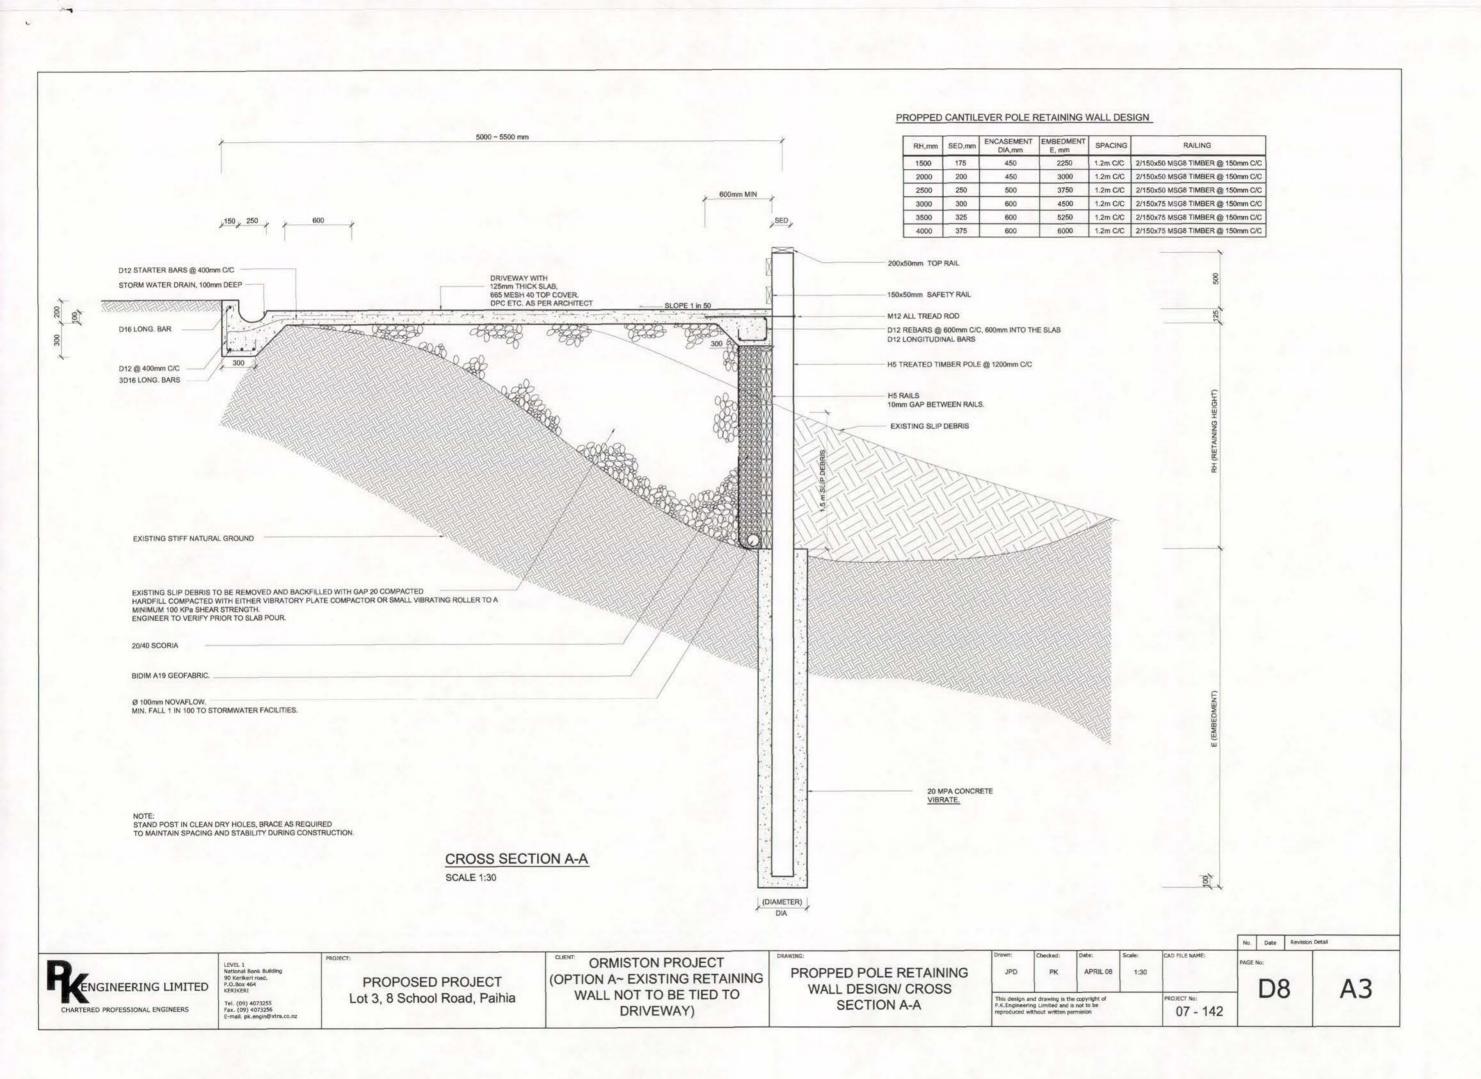

## **APPLICATION FOR LANDUSE CONSENT**

Applicant

Paihia Ltd

Resource Applicantion No. Resource Applicantion No. RC 2080121

| Date Received                       | 8.8.07               |
|-------------------------------------|----------------------|
| Application Fees                    | \$925-               |
| Receipt/Number                      |                      |
| Type of Application                 |                      |
| Zoning of Land                      |                      |
| Legal Description                   | LOT 3 DP 44530       |
| Property Address and Location       | 8 School Road Paihia |
| Valuation Reference No./Property ID | 225-00301            |
| Cross References RC                 |                      |
| Section 88 Date                     |                      |
| Section 92                          |                      |
| Amendments/dated                    |                      |
|                                     |                      |
| Notification Date                   |                      |
| Closing Date                        |                      |
| Hearing Date                        |                      |
| Decision                            | *RCINF*              |
| Monitoring                          | Yes No               |
| Planner                             | MIM                  |