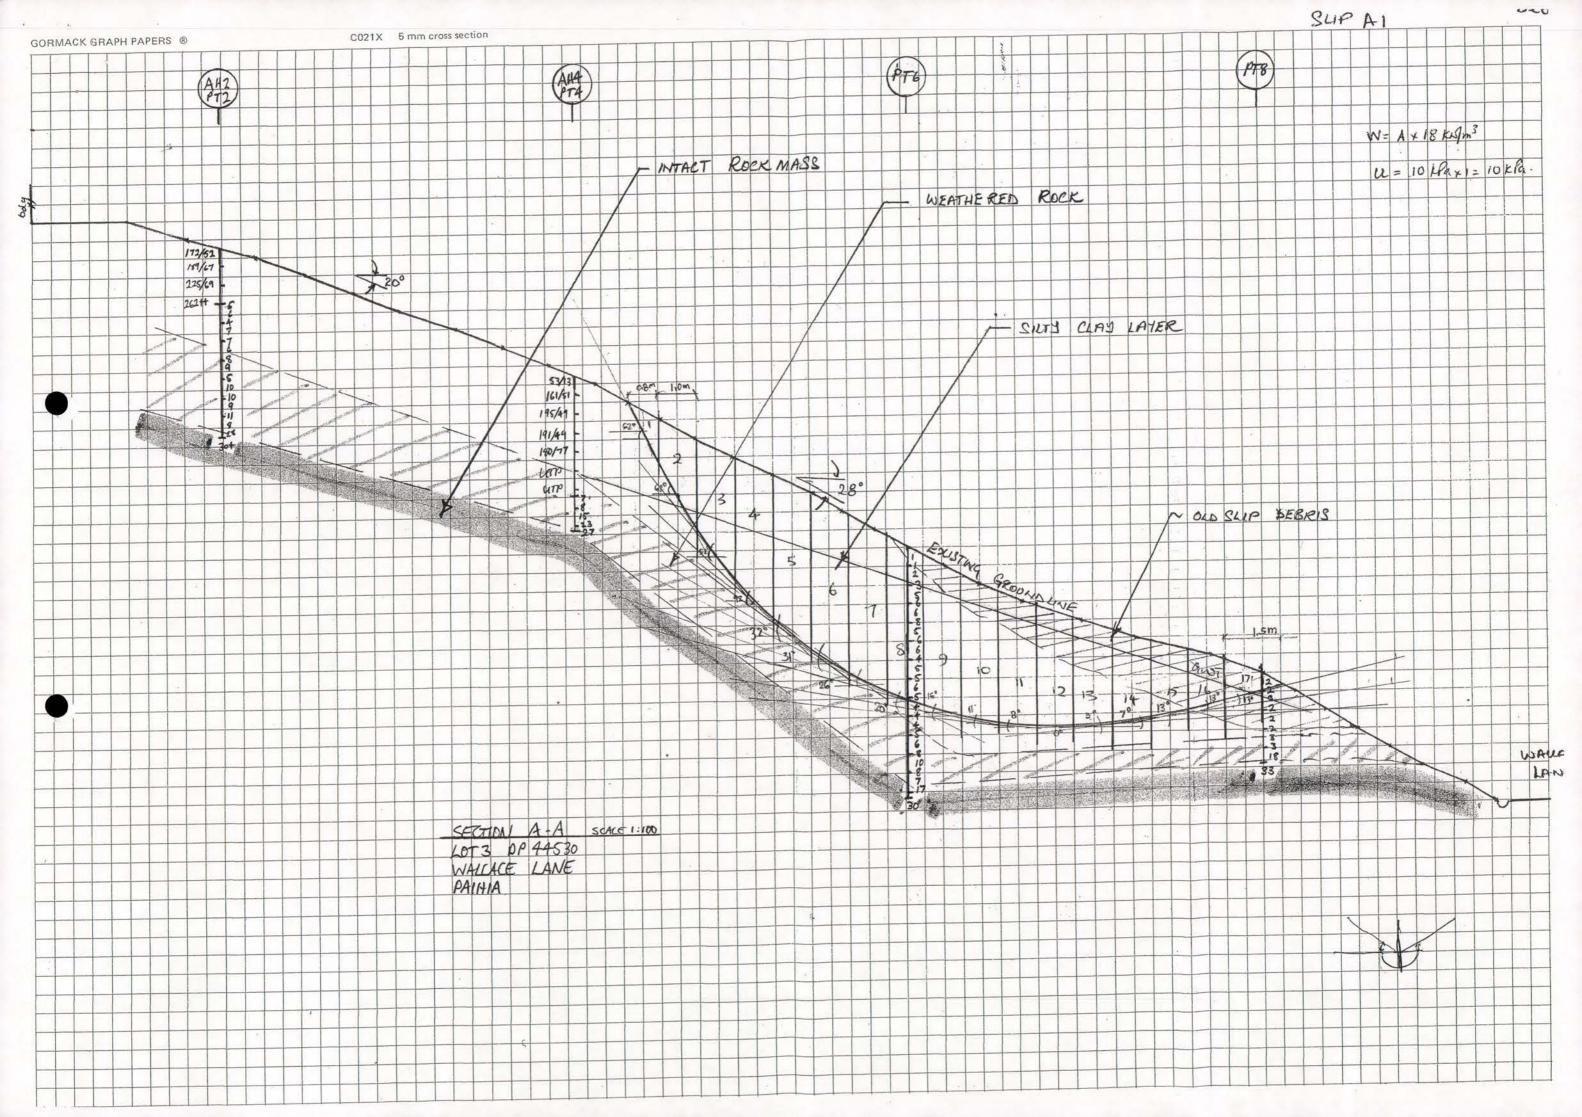

## **APPLICATION FOR LANDUSE CONSENT**

Applicant

Paihia Ltd

Resource Applicantion No. Resource Applicantion No. RC 2080121

| Date Received                       | 8.8.07               |
|-------------------------------------|----------------------|
| Application Fees                    | \$925-               |
| Receipt/Number                      |                      |
| Type of Application                 |                      |
| Zoning of Land                      |                      |
| Legal Description                   | LOT 3 DP 44530       |
| Property Address and Location       | 8 School Road Paihia |
| Valuation Reference No./Property ID | 225-00301            |
| Cross References RC                 |                      |
| Section 88 Date                     |                      |
| Section 92                          |                      |
| Amendments/dated                    |                      |
|                                     |                      |
| Notification Date                   |                      |
| Closing Date                        |                      |
| Hearing Date                        |                      |
| Decision                            | *RCINF*              |
| Monitoring                          | Yes No               |
| Planner                             | MIM                  |