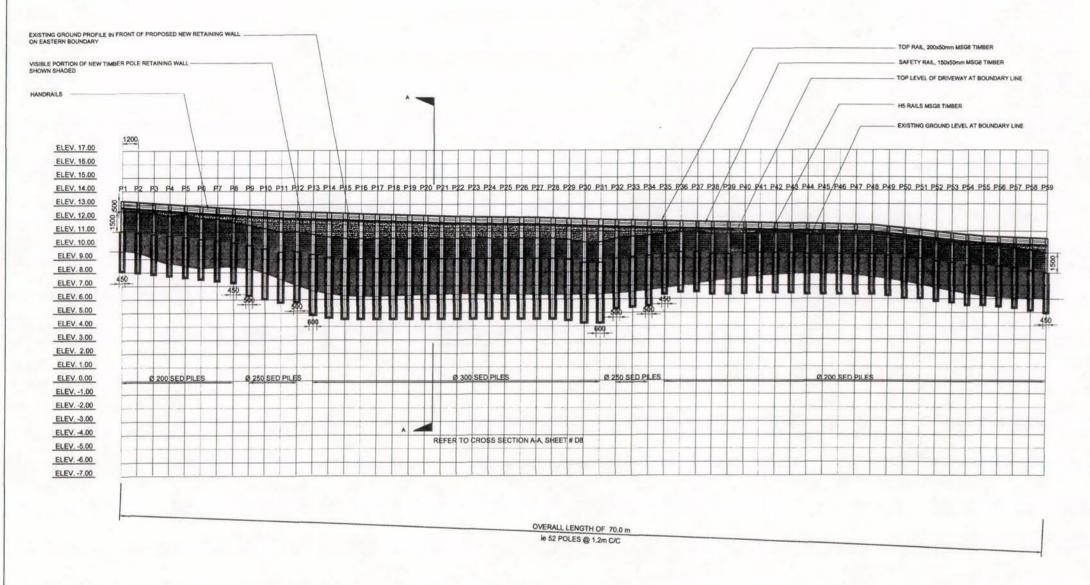

|          | 200  |  |
| P51    |                |          | 200  |  |
| Dt.5   |                | 10.32    | 200  |  |

#### LEGEND:

VISIBLE PORTION OF NEW TIMBER POLE RETAINING WALL

EXISTING GROUND PROFILE IN FRONT OF PROPOSED NEW RETAINING WALL ON EASTERN BOUNDARY

SCALE 1:250

RENGINEERING LIMITED
CHARTERED PROFESSIONAL ENGINEERS

LEVEL 1 National Bank Building 90 Kerlkeri road, P.O. Box 464 KERJKERJ

PROPOSED PROJECT Lot 3, 8 School Road, Paihia ORMISTON PROJECT
(OPTION A~ EXISTING RETAINING
WALL NOT TO BE TIED TO
DRIVEWAY)

ELEVATION

Drawn: Checked: Date: Scale: CAD FILE NAME:

JPD PK APRIL 08 1:250

This design and drawing is the copyright of P.K.Engineering Limited and is not to be reproduced without written permission

PROJECT No:

07 - 142

PAGE No:

C4 A3









| PILE      |          | BOUNDARY LINE |      |
|-----------|----------|---------------|------|
| MARK      | DRIVEWAY | EXISTING      | PILE |
| b.,       | 1278     | 12.50         | 230  |
| 65        |          | 12 50         | 200  |
| PS.       |          | 1,7 43        | 221  |
| Pr        |          | 12.20         | 200  |
| P'        | 12.45    | 12.30         | 200  |
| PS        |          | 12 00         | 200  |
| P7        |          | 11.03         | 200  |
| PS        | 100      | 11.70         | 200  |
| P2        | 1215     | 11.50         | 200  |
| P10       |          | 11.23         | 250  |
| P11       |          | 11.00         | 230  |
| P12       | 11.98    | 11.00         | 250  |
|           | 1150     |               |      |
| P13       |          | 10,80