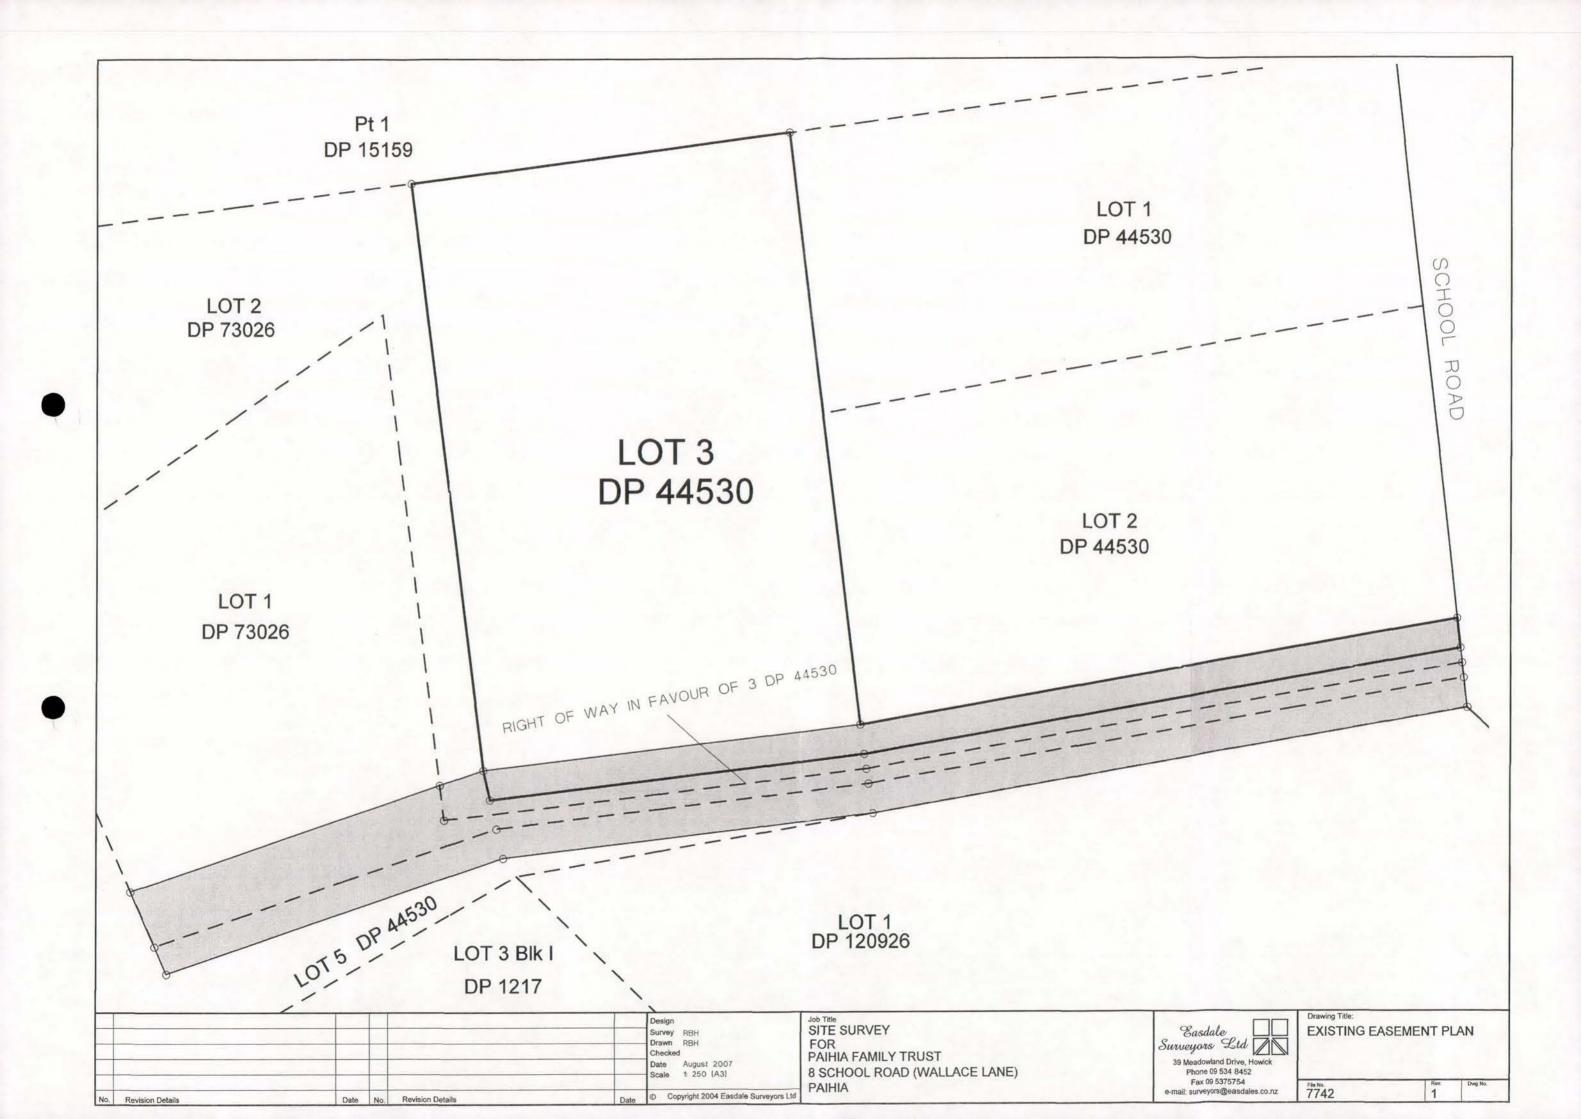

## **APPLICATION FOR LANDUSE CONSENT**

Applicant

Paihia Ltd

Resource Applicantion No. Resource Applicantion No. RC 2080121

| Date Received                       | 8.8.07               |
|-------------------------------------|----------------------|
| Application Fees                    | \$925-               |
| Receipt/Number                      |                      |
| Type of Application                 |                      |
| Zoning of Land                      |                      |
| Legal Description                   | LOT 3 DP 44530       |
| Property Address and Location       | 8 School Road Paihia |
| Valuation Reference No./Property ID | 225-00301            |
| Cross References RC                 |                      |
| Section 88 Date                     |                      |
| Section 92                          |                      |
| Amendments/dated                    |                      |
|                                     |                      |
| Notification Date                   |                      |
| Closing Date                        |                      |
| Hearing Date                        |                      |
| Decision                            | *RCINF*              |
| Monitoring                          | Yes No               |
| Planner                             | MIM                  |