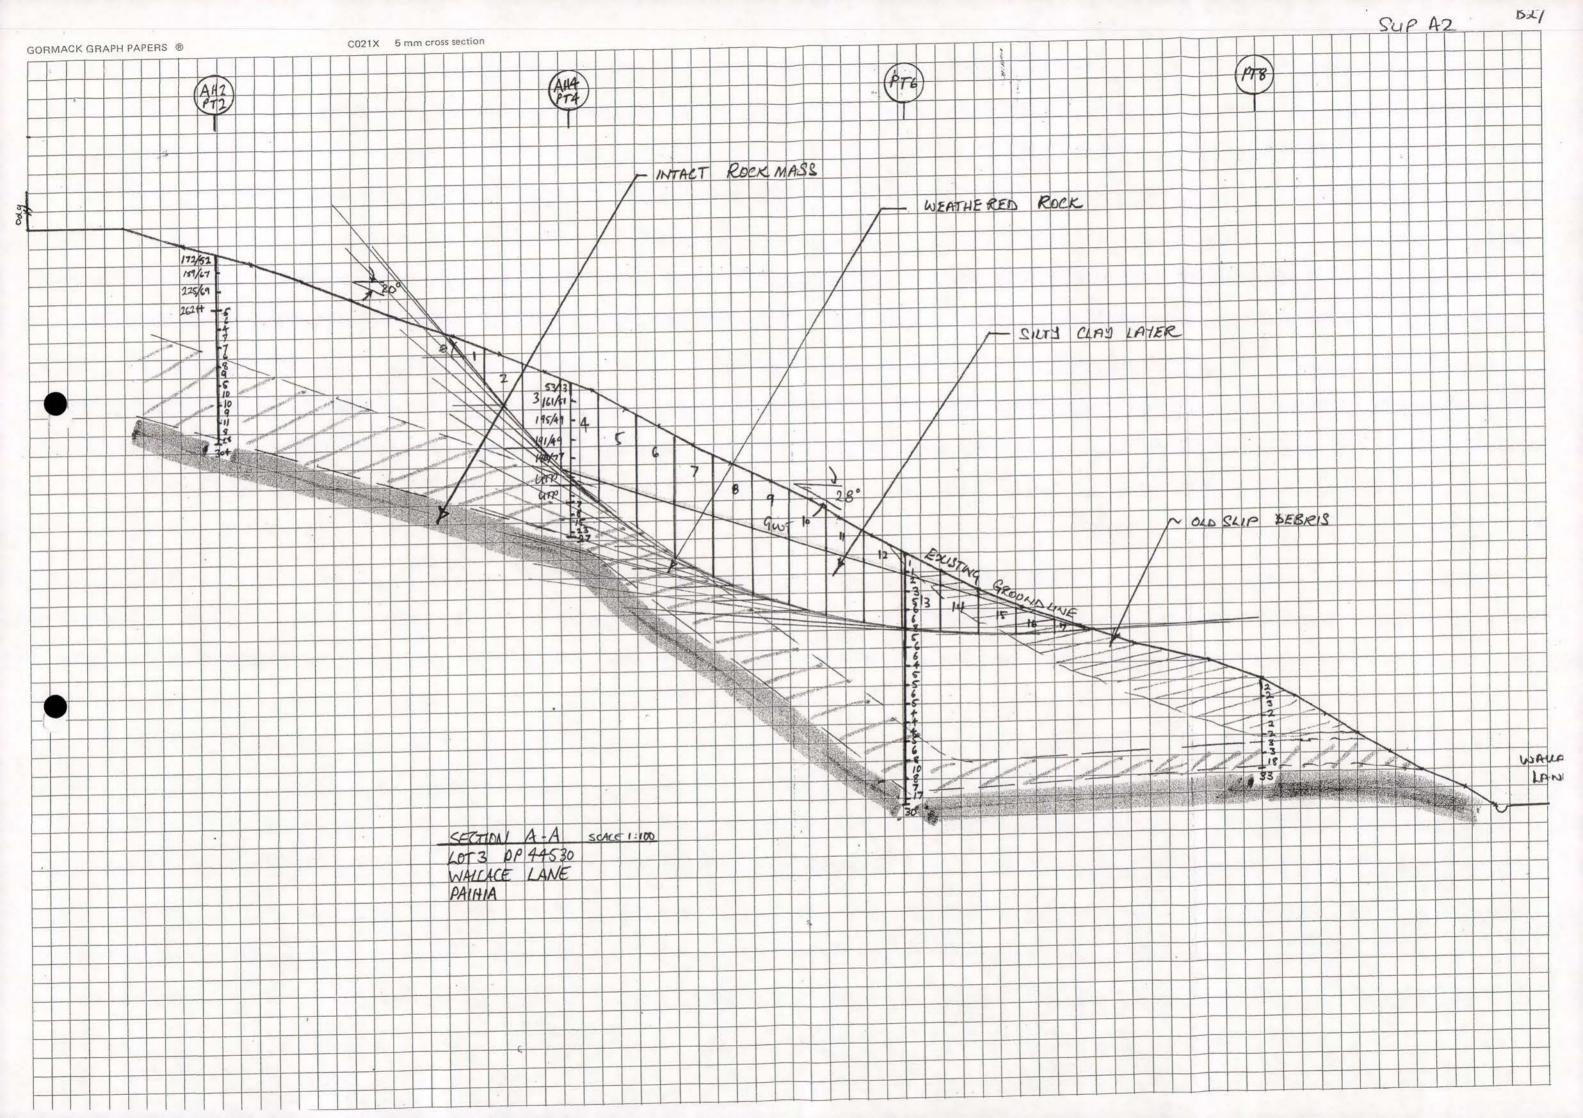

## **APPLICATION FOR LANDUSE CONSENT**

Applicant

Paihia Ltd

Resource Applicantion No. Resource Applicantion No. RC 2080121

| Date Received                       | 8.8.07               |
|-------------------------------------|----------------------|
| Application Fees                    | \$925-               |
| Receipt/Number                      |                      |
| Type of Application                 |                      |
| Zoning of Land                      |                      |
| Legal Description                   | LOT 3 DP 44530       |
| Property Address and Location       | 8 School Road Paihia |
| Valuation Reference No./Property ID | 225-00301            |
| Cross References RC                 |                      |
| Section 88 Date                     |                      |
| Section 92                          |                      |
| Amendments/dated                    |                      |
|                                     |                      |
| Notification Date                   |                      |
| Closing Date                        |                      |
| Hearing Date                        |                      |
| Decision                            | *RCINF*              |
| Monitoring                          | Yes No               |
| Planner                             | MIM                  |