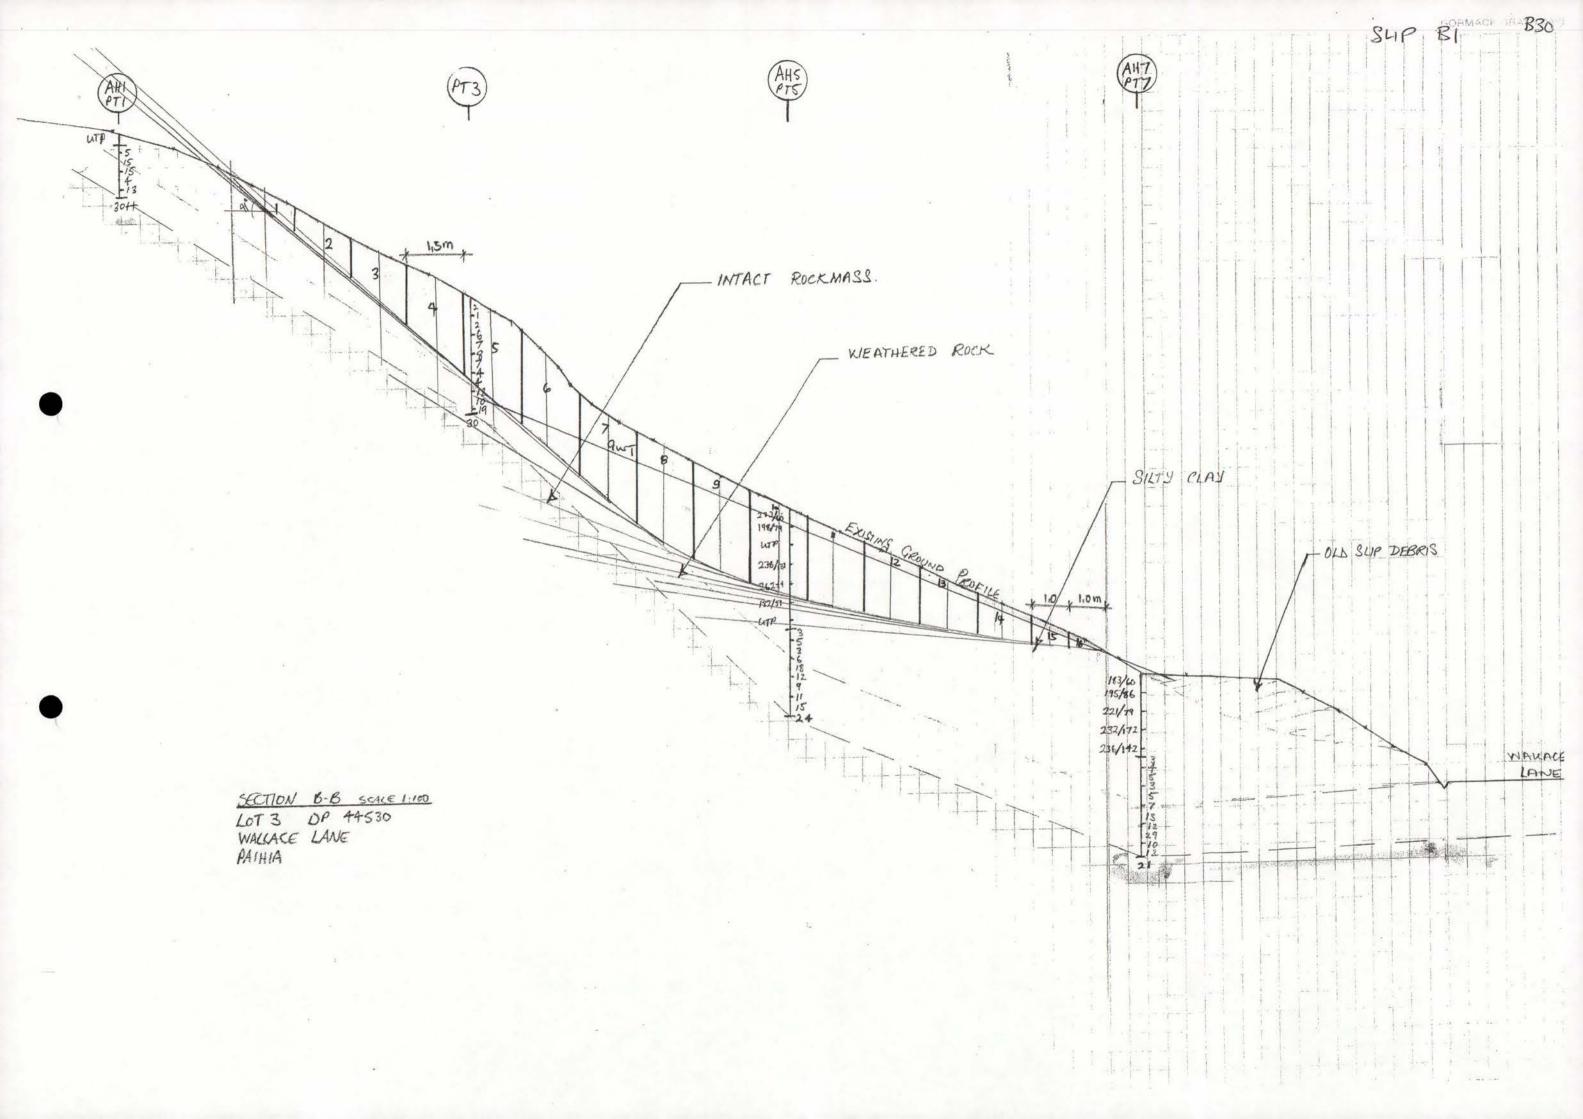

## **APPLICATION FOR LANDUSE CONSENT**

Applicant

Paihia Ltd

Resource Applicantion No. Resource Applicantion No. RC 2080121

| Date Received                       | 8.8.07               |
|-------------------------------------|----------------------|
| Application Fees                    | \$925-               |
| Receipt/Number                      |                      |
| Type of Application                 |                      |
| Zoning of Land                      |                      |
| Legal Description                   | LOT 3 DP 44530       |
| Property Address and Location       | 8 School Road Paihia |
| Valuation Reference No./Property ID | 225-00301            |
| Cross References RC                 |                      |
| Section 88 Date                     |                      |
| Section 92                          |                      |
| Amendments/dated                    |                      |
|                                     |                      |
| Notification Date                   |                      |
| Closing Date                        |                      |
| Hearing Date                        |                      |
| Decision                            | *RCINF*              |
| Monitoring                          | Yes No               |
| Planner                             | MIM                  |