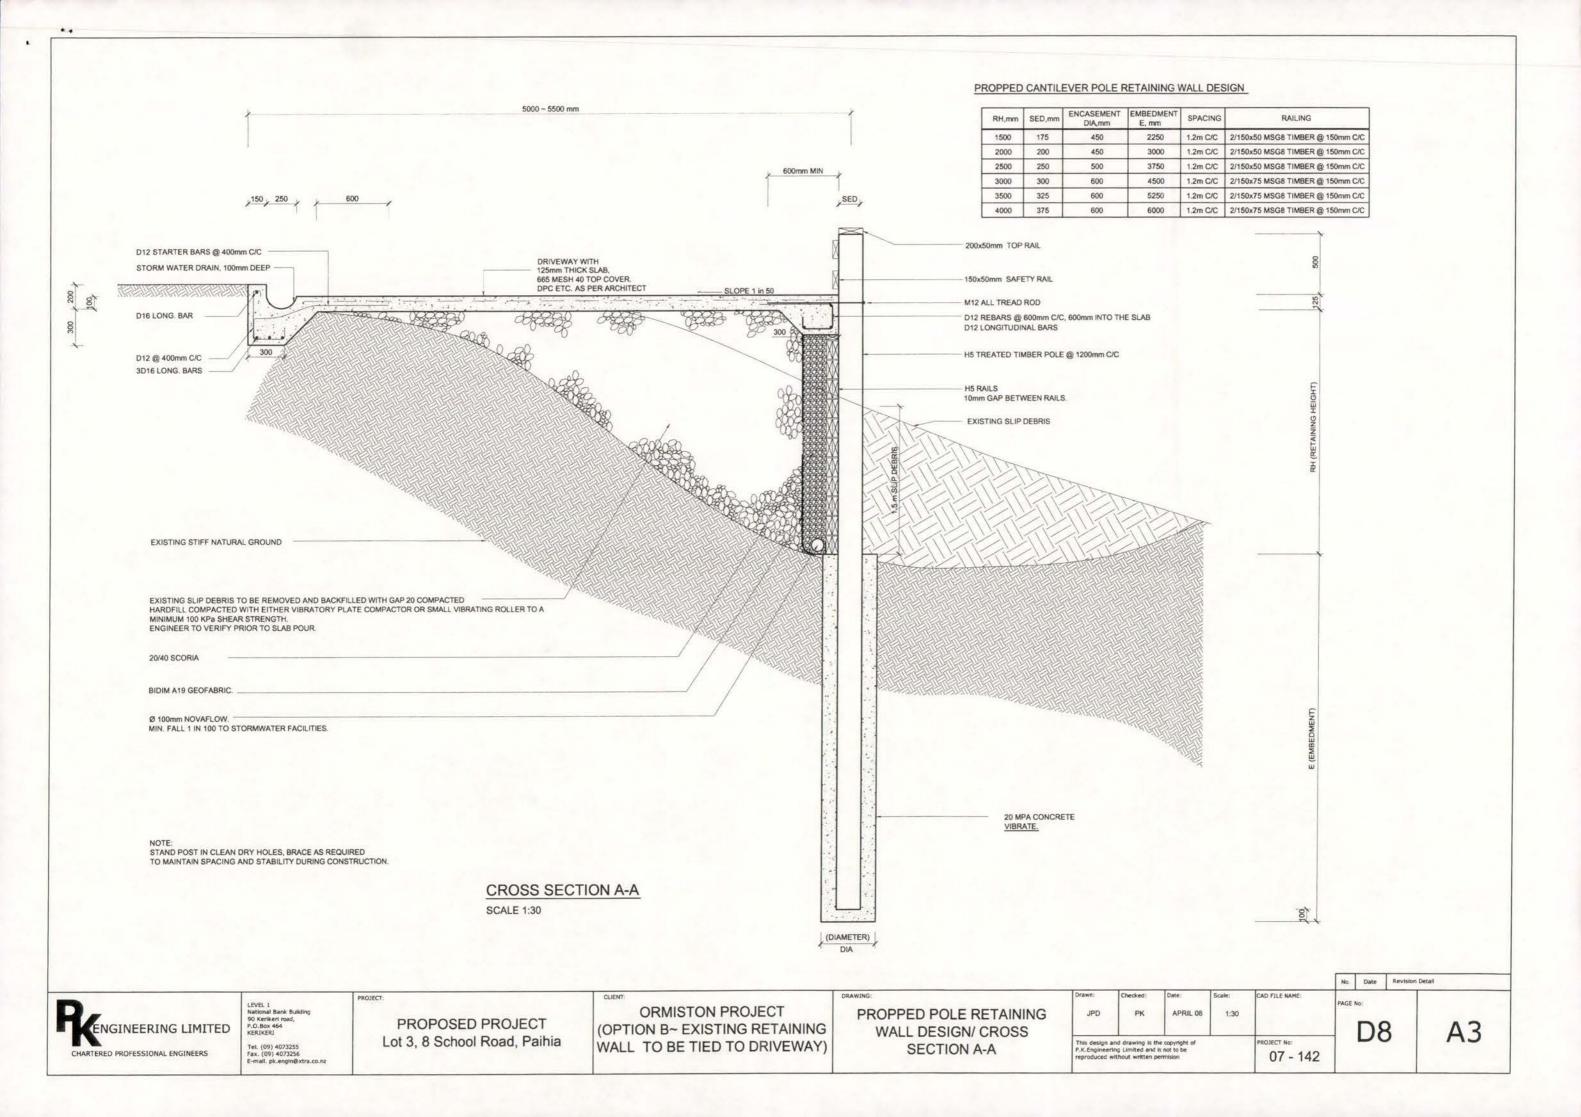

|          | 200  |  |
| P51    |                |          | 200  |  |
| Dt.5   |                | 10.32    | 200  |  |

#### LEGEND:

VISIBLE PORTION OF NEW TIMBER POLE RETAINING WALL

EXISTING GROUND PROFILE IN FRONT OF PROPOSED NEW RETAINING WALL ON EASTERN BOUNDARY

SCALE 1:250

RENGINEERING LIMITED
CHARTERED PROFESSIONAL ENGINEERS

LEVEL 1 National Bank Building 90 Kerlkeri road, P.O. Box 464 KERJKERJ

PROPOSED PROJECT Lot 3, 8 School Road, Paihia ORMISTON PROJECT
(OPTION A~ EXISTING RETAINING
WALL NOT TO BE TIED TO
DRIVEWAY)

ELEVATION

Drawn: Checked: Date: Scale: CAD FILE NAME:

JPD PK APRIL 08 1:250

This design and drawing is the copyright of P.K.Engineering Limited and is not to be reproduced without written permission

PROJECT No:

07 - 142

PAGE No:

C4 A3









| PILE      |          | BOUNDARY LINE |      |
|-----------|----------|---------------|------|
| MARK      | DRIVEWAY | EXISTING      | PILE |
| b.,       | 1278     | 12.50         | 230  |
| 65        |          | 12 50         | 200  |
| PS.       |          | 1,7 43        | 221  |
| Pr        |          | 12.20         | 200  |
| P'        | 12.45    | 12.30         | 200  |
| PS        |          | 12 00         | 200  |
| P7        |          | 11.03         | 200  |
| PS        | 100      | 11.70         | 200  |
| P2        | 1215     | 11.50         | 200  |
| P10       |          | 11.23         | 250  |
| P11       |          | 11.00         | 230  |
| P12       | 11.98    | 11.00         | 250  |
|           | 1150     |               |      |
| P13       |          | 10,