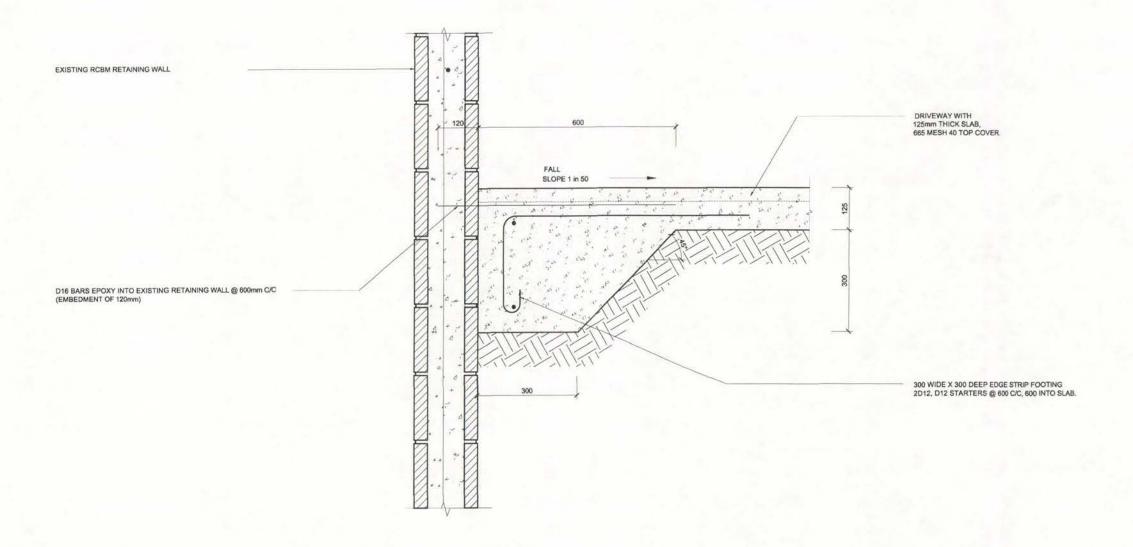

| 10.70         | 200  |
| P50       | 4.       | 10.50         | 200  |
| P51       | -        | 10.43         | 200  |
| P55       |          | 10.30         | 200  |

VISIBLE PORTION OF NEW TIMBER POLE RETAINING WALL SHOW SHADED, ABOVE EXISTING GROUND PROFILE

EXISTING GROUND PROFILE IN FRONT OF PROPOSED NEW RETAINING WALL ON EASTERN BOUNDARY

**ELEVATION** SCALE 1:250

ENGINEERING LIMITED

Tel. (09) 4073255 Fax. (09) 4073256 E-mail. pk.engin@xtra.co.nz

PROPOSED PROJECT Lot 3, 8 School Road, Paihia

**ORMISTON PROJECT** (OPTION A~ EXISTING RETAINING WALL NOT TO BE TIED TO DRIVEWAY)

**ELEVATION** 

APRIL 08 1:250 C4 This design and drawing is the copyright of P.K.Engineering Limited and is not to be reproduced without written permission 07 - 142

No. Date Revision Detail

**A3** 



# SECTION B-B CONNECTION OF EXISTING RETAINING WALL TO PROPOSED DRIVEWAY SCALE 1:10

RENGINEERING LIMITED
CHARTERED PROFESSIONAL ENGINEERS

LEVEL 1 National Bank Building 90 Kerikeri road, P.O., Box 464 KERIKERI Tel. (09) 4073255

Tel. (09) 4073255 Fax. (09) 4073256 E-mail. pk.engin@xtra.co.nz PROPOSED PROJECT Lot 3, 8 School Road, Paihia ORMISTON PROJECT (OPTION B~ EXISTING RETAINING WALL TO BE TIED TO DRIVEWAY)

SECTION B-B

Drawn:

JPD PK APRIL 08 1:10

This design and drawing is the copyright of P.K. Engineering Limited and is not to be reproduced without written permission

PROJECT No:

07 - 142

No. Date Revision Detail

PAGE NO:

D9

A3