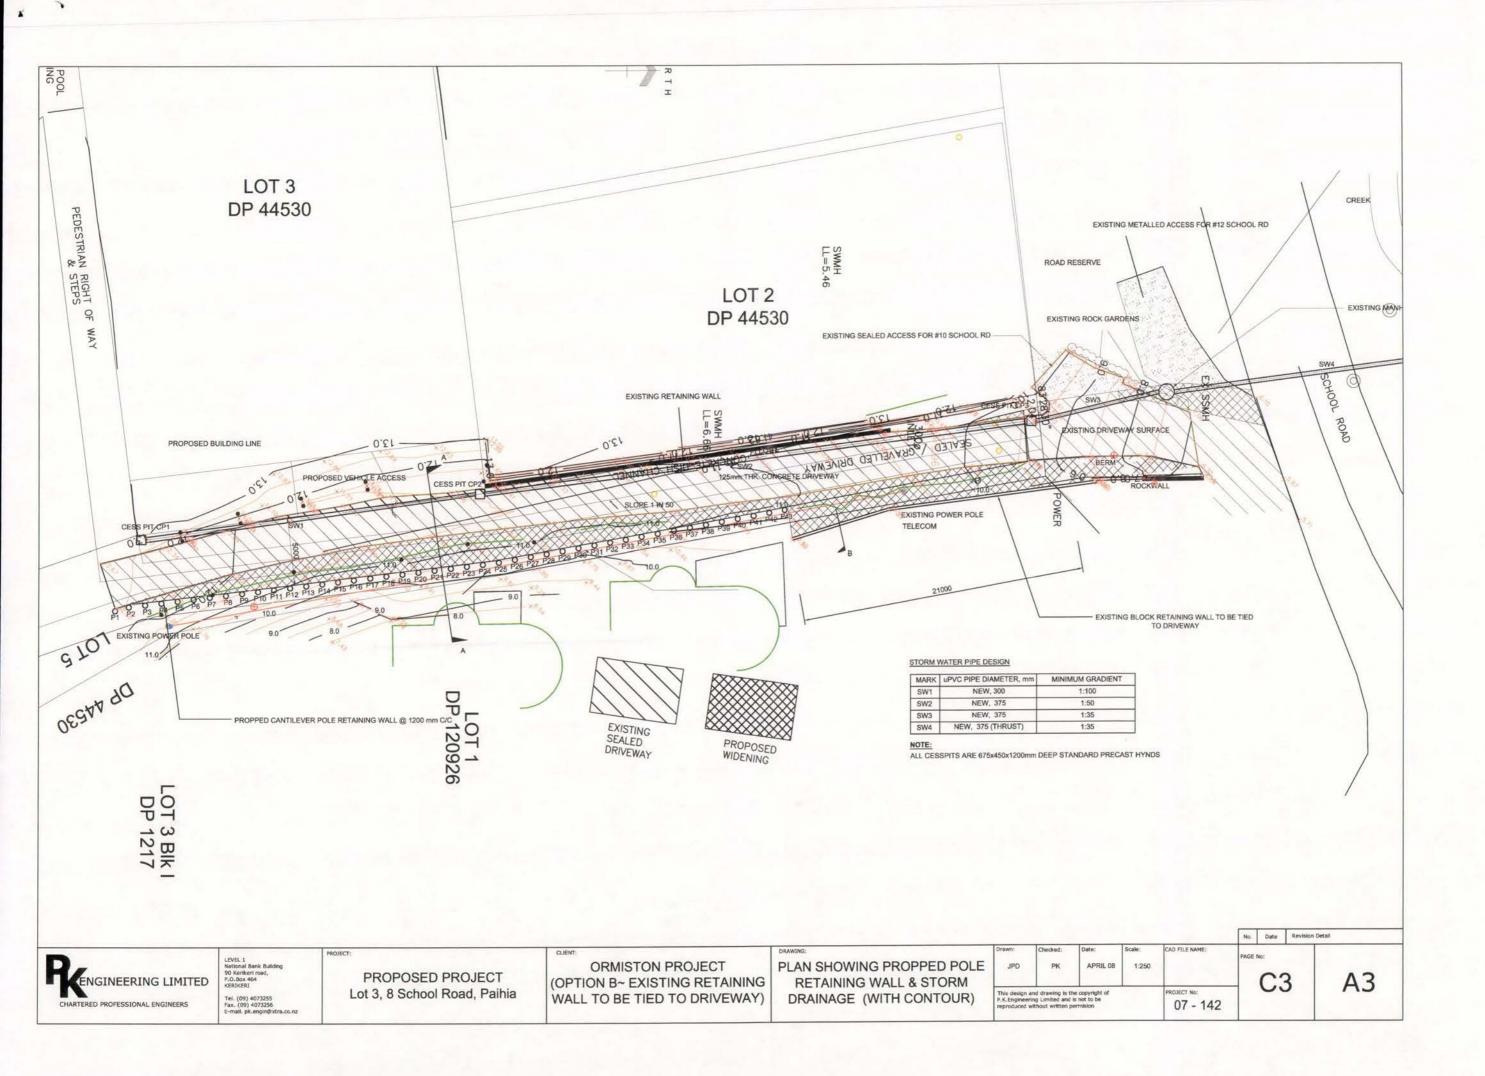

|          | 200  |  |
| P51    |                |          | 200  |  |
| Dt.5   |                | 10.32    | 200  |  |

#### LEGEND:

VISIBLE PORTION OF NEW TIMBER POLE RETAINING WALL

EXISTING GROUND PROFILE IN FRONT OF PROPOSED NEW RETAINING WALL ON EASTERN BOUNDARY

SCALE 1:250

RENGINEERING LIMITED
CHARTERED PROFESSIONAL ENGINEERS

LEVEL 1 National Bank Building 90 Kerlkeri road, P.O. Box 464 KERJKERJ

PROPOSED PROJECT Lot 3, 8 School Road, Paihia ORMISTON PROJECT
(OPTION A~ EXISTING RETAINING
WALL NOT TO BE TIED TO
DRIVEWAY)

ELEVATION

Drawn: Checked: Date: Scale: CAD FILE NAME:

JPD PK APRIL 08 1:250

This design and drawing is the copyright of P.K.Engineering Limited and is not to be reproduced without written permission

PROJECT No:

07 - 142

PAGE No:

C4 A3









| PILE      |          | BOUNDARY LINE |      |
|-----------|----------|---------------|------|
| MARK      | DRIVEWAY | EXISTING      | PILE |
| b.,       | 1278     | 12.50         | 230  |
| 65        |          | 12 50         | 200  |
| PS.       |          | 1,7 43        | 221  |
| Pr        |          | 12.20         | 200  |
| P'        | 12.45    | 12.30         | 200  |
| PS        |          | 12 00         | 200  |
| P7        |          | 11.03         | 200  |
| PS        | 100      | 11.70         | 200  |
| P2        | 1215     | 11.50         | 200  |
| P10       |          | 11.23         | 250  |
| P11       |          | 11.00         | 230  |
| P12       | 11.98    | 11.00         | 250  |
|           | 1150     |               |      |
| P13       |          | 1