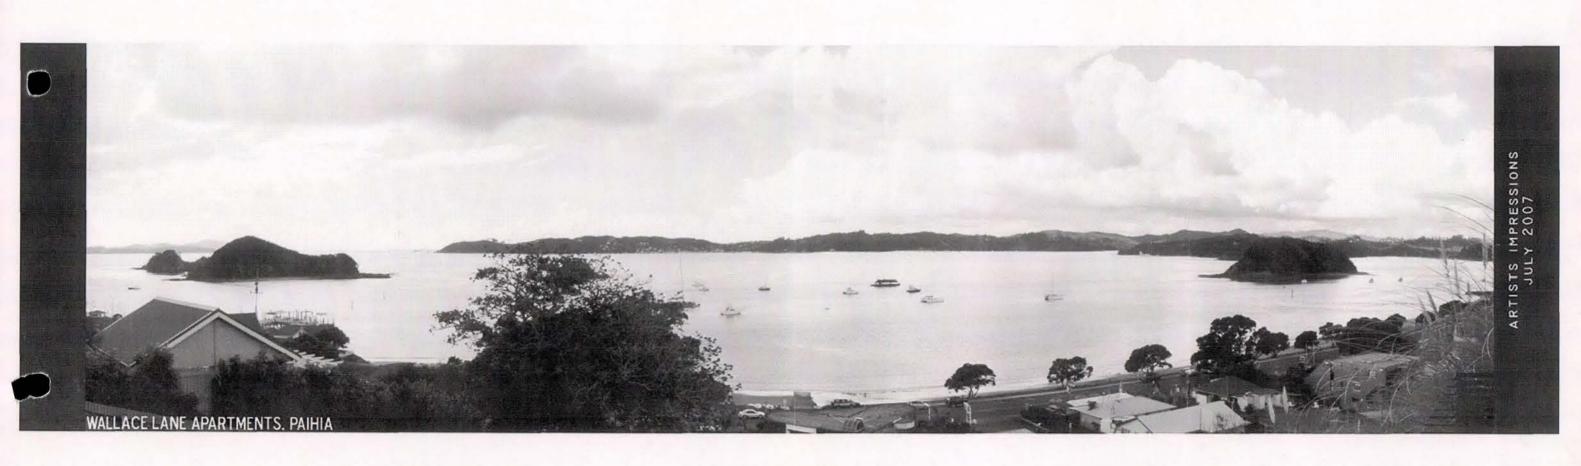

| 572.35832 |           |            | 573 5254 |

SF2 1.76141649

SF3 1.79451703 SF4 1.79817645







NORTH WEST VIEW FROM SHORE LOOKOUT





VIEW LOOKING TOWARDS TOP

VIEW LOOKING ACROSS APARTMENT - SANDSTONE DETAIL







23 August 2007

Ormiston Project Management PO Box 58395 Greenmount Manukau 2141 AUCKLAND

Attn: Daiman Otto

Dear Daiman

### Re: 8 School Road - Revised Upgrade of Wallace Lane Driveway

As requested I have assessed the potential to achieve a 5.0 metre wide driveway on Wallace Lane to service the proposed residential development on Lot 3. The attached layout drawing indicates the general areas of widening, with relevant features noted.

Of particular note is the existing width constraint between a large timber retaining wall along the western driveway boundary and a power pole located approximately 10 metres from the adjacent wide road reserve. The existing feat