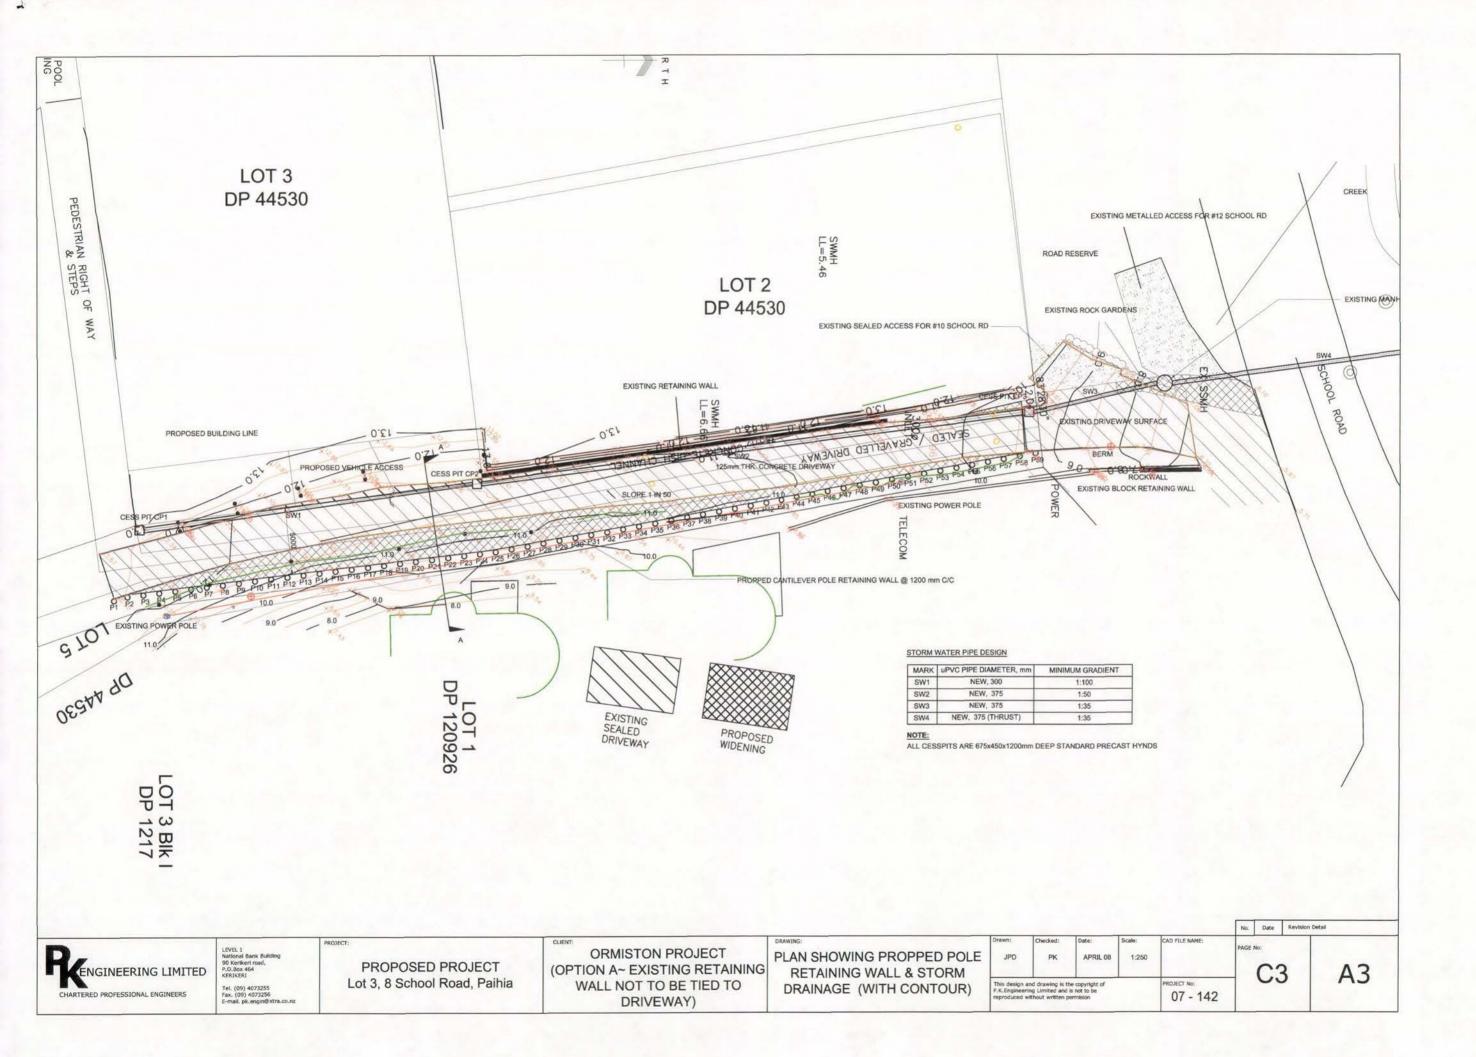

|                |          | 200  |  |
| P51    |                |          | 200  |  |
| Dt.5   |                | 10.32    | 200  |  |

#### LEGEND:

VISIBLE PORTION OF NEW TIMBER POLE RETAINING WALL

EXISTING GROUND PROFILE IN FRONT OF PROPOSED NEW RETAINING WALL ON EASTERN BOUNDARY

SCALE 1:250

RENGINEERING LIMITED
CHARTERED PROFESSIONAL ENGINEERS

LEVEL 1 National Bank Building 90 Kerlkeri road, P.O. Box 464 KERJKERJ

PROPOSED PROJECT Lot 3, 8 School Road, Paihia ORMISTON PROJECT
(OPTION A~ EXISTING RETAINING
WALL NOT TO BE TIED TO
DRIVEWAY)

ELEVATION

Drawn: Checked: Date: Scale: CAD FILE NAME:

JPD PK APRIL 08 1:250

This design and drawing is the copyright of P.K.Engineering Limited and is not to be reproduced without written permission

PROJECT No:

07 - 142

PAGE No:

C4 A3









| PILE      |          | BOUNDARY LINE |      |
|-----------|----------|---------------|------|
| MARK      | DRIVEWAY | EXISTING      | PILE |
| b.,       | 1278     | 12.50         | 230  |
| 65        |          | 12 50         | 200  |
| PS.       |          | 1,7 43        | 221  |
| Pr        |          | 12.20         | 200  |
| P'        | 12.45    | 12.30         | 200  |
| PS        |          | 12 00         | 200  |
| P7        |          | 11.03         | 200  |
| PS        | 100      | 11.70         | 200  |
| P2        | 1215     | 11.50         | 200  |
| P10       |          | 11.23         | 250  |
| P11       |          | 11.00         | 230  |
| P12       | 11.98    | 11.00         | 250  |
|           | 1150     |               |      |
| P13       |          |