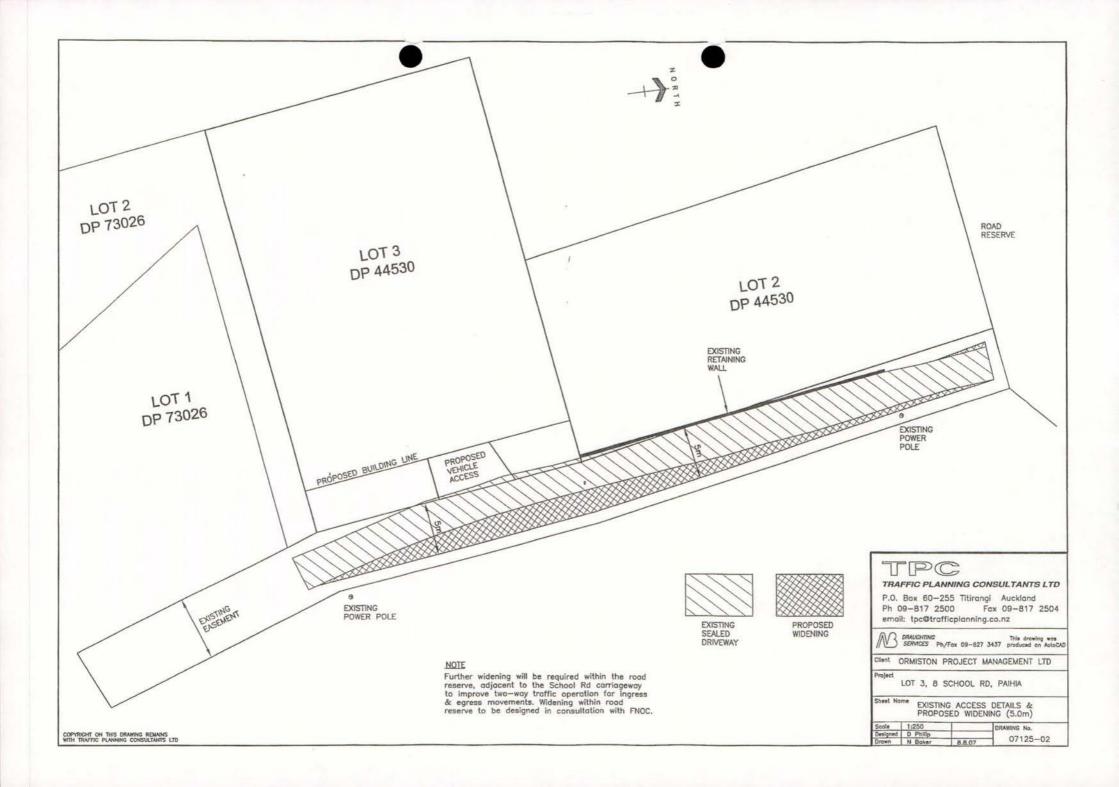

## **APPLICATION FOR LANDUSE CONSENT**

Applicant

Paihia Ltd

Resource Applicantion No. Resource Applicantion No. RC 2080121

| Date Received                       | 8.8.07               |
|-------------------------------------|----------------------|
| Application Fees                    | \$925-               |
| Receipt/Number                      |                      |
| Type of Application                 |                      |
| Zoning of Land                      |                      |
| Legal Description                   | LOT 3 DP 44530       |
| Property Address and Location       | 8 School Road Paihia |
| Valuation Reference No./Property ID | 225-00301            |
| Cross References RC                 |                      |
| Section 88 Date                     |                      |
| Section 92                          |                      |
| Amendments/dated                    |                      |
|                                     |                      |
| Notification Date                   |                      |
| Closing Date                        |                      |
| Hearing Date                        |                      |
| Decision                            | *RCINF*              |
| Monitoring                          | Yes No               |
| Planner                             | MIM                  |