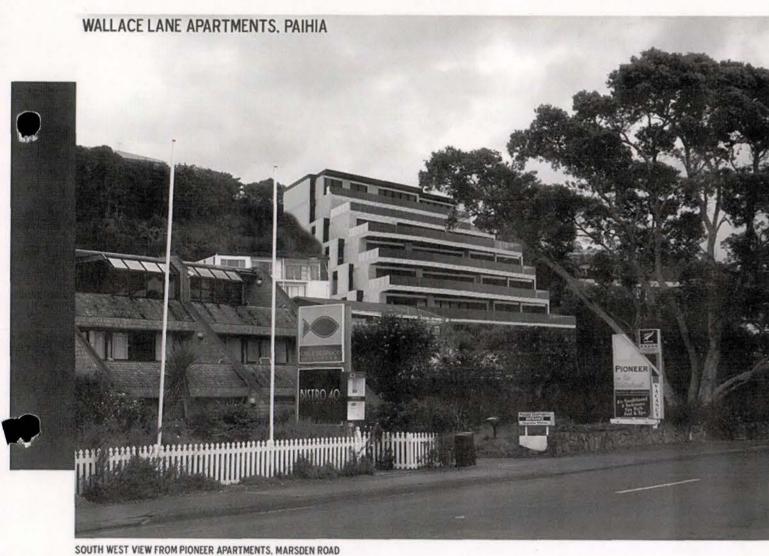

| 572.35832 |           |            | 573 5254 |

SF2 1.76141649

SF3 1.79451703 SF4 1.79817645







NORTH WEST VIEW FROM SHORE LOOKOUT





VIEW LOOKING TOWARDS TOP

VIEW LOOKING ACROSS APARTMENT - SANDSTONE DETAIL







23 August 2007

Ormiston Project Management PO Box 58395 Greenmount Manukau 2141 AUCKLAND

Attn: Daiman Otto

Dear Daiman

### Re: 8 School Road - Revised Upgrade of Wallace Lane Driveway

As requested I have assessed the potential to achieve a 5.0 metre wide driveway on Wallace Lane to service the proposed residential development on Lot 3. The attached layout drawing indicates the general areas of widening, with relevant features noted.

Of particular note is the existing width constraint between a large timber retaining wall along the western driveway boundary and a power pole located approximately 10 metres from the adjacent wide road reserve. The existing featur