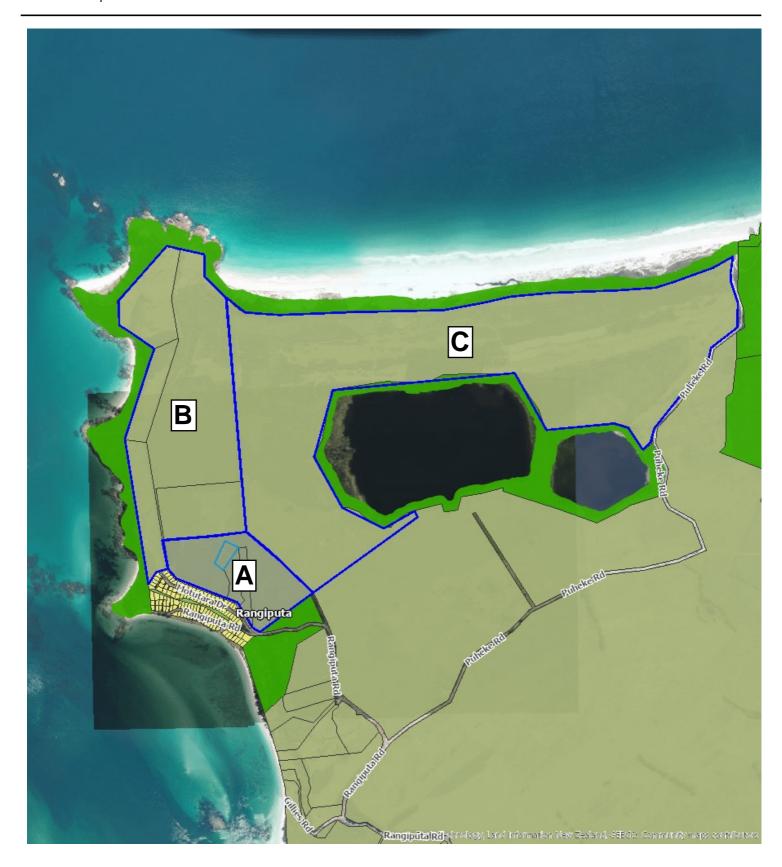

| 2. The zoning of land (as indicated in the planning maps) at 2B Motutara Drive at Karikari Peninsula and adjacent land as identified in Schedule 2 attached.                                                                                                                                                                                             |                        |  |  |
|----------------------------------------------------------------------------------------------------------------------------------------------------------------------------------------------------------------------------------------------------------------------------------------------------------------------------------------------------------|------------------------|--|--|
| 3. Objectives, policies and provisions which relate to zoning for the land identified in Schedule 2.                                                                                                                                                                                                                                                     |                        |  |  |
| Confirm your position: Support Support Oppose (please tick relevant box)                                                                                                                                                                                                                                                                                 |                        |  |  |
| My submission is:                                                                                                                                                                                                                                                                                                                                        |                        |  |  |
| The FNDC subdivision of this 2 ha allotment on the 10 November 2004 was on the basis that it was to be zoned Rural Residential (See Schedule 1).                                                                                                                                                                                                         |                        |  |  |
| The FNDC PDP now proposes that this property is zoned Rural Production.                                                                                                                                                                                                                                                                                  |                        |  |  |
| This submission is that this use of this land which is adjacent to a residential area (Rangiputa settlement) is not compatible with the purpose, character and amenity of a Rural Production zone.                                                                                                                                                       |                        |  |  |
| Rezoning of land adjacent to the Rangiputa settlement as Rural lifestyle / Mixed Use / Residential, with the balance as Rural Production will allow for the planned expansion of the existing Rangiputa settlement in accordance with the strategic direction objectives for urban from and development, while allowing for a mix of housing typologies. |                        |  |  |
| To give effect to this objective, and the actual use of the land, re-zoning is sought which aligns with Schedule 2 (attached) so that:                                                                                                                                                                                                                   |                        |  |  |
| Part A – is zoned as Mixed Use / Residential                                                                                                                                                                                                                                                                                                             |                        |  |  |
| 2. Part B – is zoned as Rural Lifestyle                                                                                                                                                                                                                                                                                                                  |                        |  |  |
| 3. Part C – is zoned as Rural Production                                                                                                                                                                                                                                                                                                                 |                        |  |  |
| I seek the following decision from the Council:                                                                                                                                                                                                                                                                                                          |                        |  |  |
| 1. Timona the Zermig of land (do maleated in the planning mape) at ZD metatara Diffe at Naman                                                                                                                                                                                                                                                            | S553.001 &<br>S553.002 |  |  |
| <ol> <li>Amend the objectives, policies and provisions which relate to zoning for the land identified in<br/>Schedule 2, consistent with the zoning outcomes sought.</li> </ol>                                                                                                                                                                          | S553.001               |  |  |
| 3. Alternatively, Rural Residential zoning is sought for the property at 2B Motutara Drive, Karikari Peninsula.                                                                                                                                                                                                                                          | S553.001               |  |  |
| 4. Further or consequential relief amending the objectives, policies and other provisions of the plan in order to give effect to this submission.                                                                                                                                                                                                        |                        |  |  |
| I wish to be heard in support of my submission I do not wish to be heard in support of my submission (Please tick relevant box)                                                                                                                                                                                                                          |                        |  |  |
| If others make a similar submission, I will consider presenting a joint case with them at a hearing  Yes No                                                                                                                                                                                                                                              |                        |  |  |
| Do you wish to present your submission via Microsoft Teams?  Yes No                                                                                                                                                                                                                                                                                      |                        |  |  |
| Signature of submitter: (or person authorised to sign on behalf of submitter)                                                                                                                                                                                                                                                                            |                        |  |  |