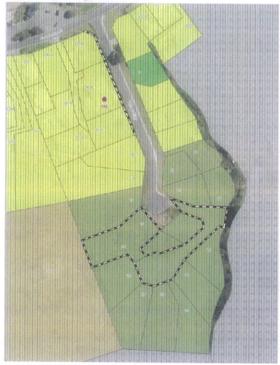

To highlight this oversight, RPROZ-R3 states (Per-1), the site area per residential unit is at least 40ha. With Discretionary approval, (DIS-1) is 8Ha. These Lots were subdivided with Residential sizing in mind, have no productive potential, and are not located within a rural environment. Pic.3 taken from the ePlan proposed District Plan's ePlan shows the olive-green parcels designated as Rural Production.

Pic.3.

We do not represent all owners, and this submission relates specifically to Lot 4, however common sense would lead to the complete subdivision being rezoned as Residential and therefore, a revised zone boundary would apply as per Pic.4