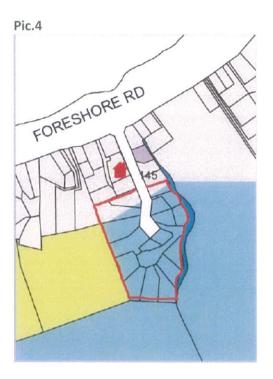

Pic.3.

We do not represent all owners, and this submission relates specifically to Lot 4, however common sense would lead to the complete subdivision being rezoned as Residential and therefore, a revised zone boundary would apply as per Pic.4