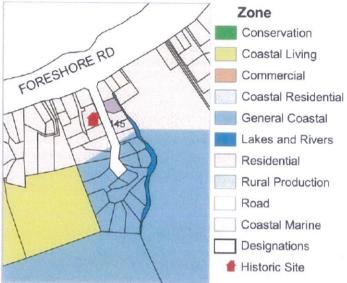

Pic.1

A closer view of the subdivision as detailed in Pic.2

Pic.2

We have been made aware that the Far North District Council's (FNDC) Proposed District Plan is intending to set aside some of the General Coastal zones as rural production.