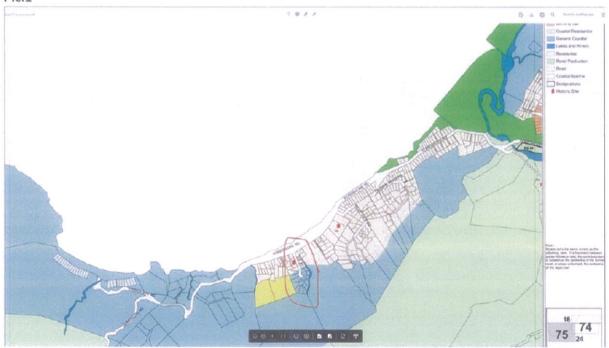

In reviewing the FNDC zone maps (Operative District Plan Map #75), the anomaly of the zoning, in comparison to the rest of Ahipara south, is quite visible. (Circled in Red within Pic.1. The Residential zone for Ahipara includes all Residential sections except that of Wharo Way. The approximate boundary encompassing the housing lots is consistent – except for our subdivision.

Pic.1

A closer view of the subdivision as detailed in Pic.2

Pic.2

We have been made aware that the Far North District Council's (FNDC) Proposed District Plan is intending to set aside some of the General Coastal zones as rural production.